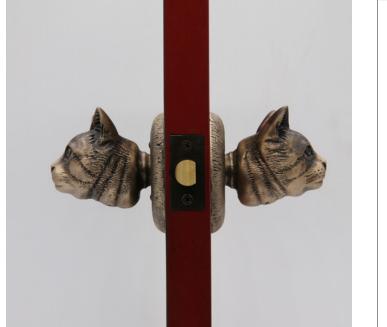

Common Cat

Cat

Common Cat Passage Door Set PS-SC \$ 855

Door Knob & Knob-Set

Finish: Patinead Oil rubbed Bronze Common Cat Passage Way Door Set PS-SC \$ 855 The designs and products shown here together with the pictures thereof are the intellectual property of Martin Pierce and are protected by copyright©1994-2021 info@martinpierce.com Tel: 323 939 5929 www.martinpierce.com