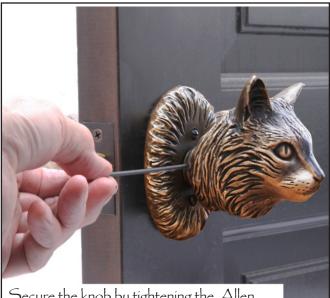

Secure the knob by tightening the Allen screw using the Allen key provided

Latch supplied with wood screws. All necessary set, machine and allen screws are included together with one Allen key. Philips head and flat head screw drivers are required and are NOT INCLUDED but easy to find at any hardware store. The designs and products shown here together with the pictures thereof are the intellectual property of Martin Pierce and are protected by copyright©1994-2021