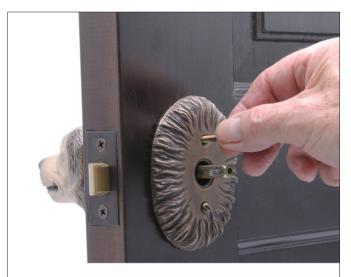

Secure the knob by tightening the Allen screw using the Allen key provided

Latch supplied with wood screws. All necessary set, machine and allen screws are included together with one Allen key. Philips head and flat head screw drivers are required and are NOT INCLUDED but easy to find at any hardware store. The designs and products shown here together with the pictures thereof are the intellectual property of Martin Pierce and are protected by copyright©1994-2021