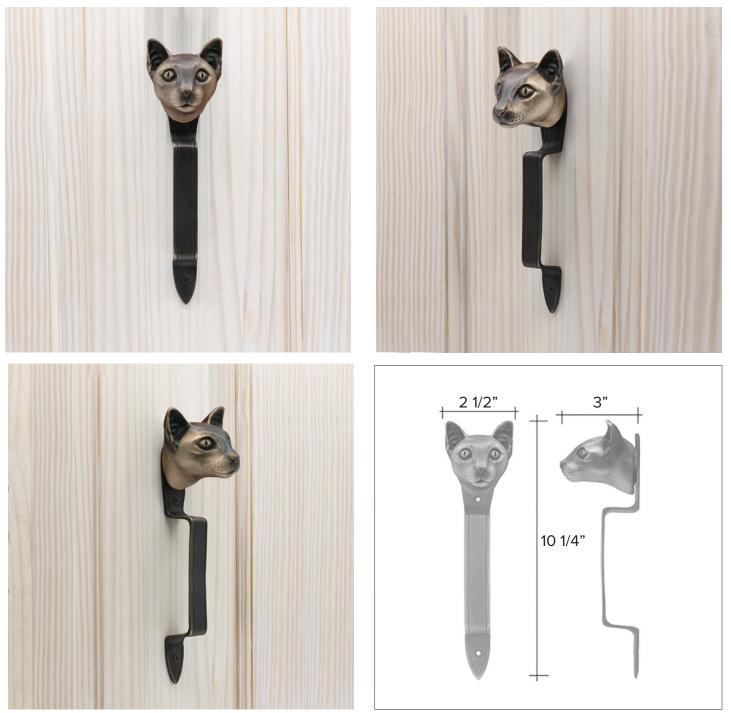

www.martinpierce.com

Cat

Siamese Cat Door Accessories ~

Siamese Cat Hook

Siamese Cat Knocker

Siamese Cat Passage Way Set Siamese Cat Door Pull The designs and products shown here together with the pictures thereof are the intellectual property of Martin Pierce and are protected by copyright©1994-2021 info@martinpierce.com Tel: 323 939 5929 www.martinpierce.com

Cat

Síamese Cat

Coat Hook

Siamese Cat Hook HK-SM \$350

Finish: Patinead Oil rubbed Bronze

The designs and products shown here together with the pictures thereof are the intellectual property of Martin Pierce and are protected by copyright©1994-2021

www.martinpierce.com

Door Pull

Síamese Cat Door Pull PL-SM \$ 350

Finish: Patinead Oil rubbed Bronze

The designs and products shown here together with the pictures thereof are the intellectual property of Martin Pierce and are protected by copyright©1994-2021

www.martinpierce.com

Siamese Cat Door Knocker KN-SM \$ 385

Finish: Patinead Oil rubbed Bronze

The designs and products shown here together with the pictures thereof are the intellectual property of Martin Pierce and are protected by copyright© 1994-2021  $T_{\rm eff}$  (2000)  $T_{$ 

www.martinpierce.com

Síamese Cat ~ Door Knob & Knob-Set

Siamese Passage Door Set PS-SM \$ 855

Siamese One Fixed Door Knob DN-SM \$ 400

3 1/4" 3 3/4" 4"

Siamese Passage Way Door Set PS-RD \$ 855 Finish: Tatinead Oil rubbed Brow The designs and products shown here together with the pictures thereof are the intellectual property of Martin Pierce and are Finish: Patinead Oil rubbed Bronze protected by copyright@1994-2021 Tel: 323 939 5929 info@martinpierce.com www.martinpierce.com