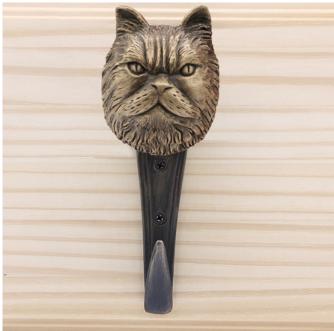

Persian Cat

Leash - Coat Hook

Persian Cat Hook HK-PS \$ 350

Finish: Patinead Oil rubbed Bronze

The designs and products shown here together with the pictures thereof are the intellectual property of Martin Pierce and are protected by copyright©1994-2021