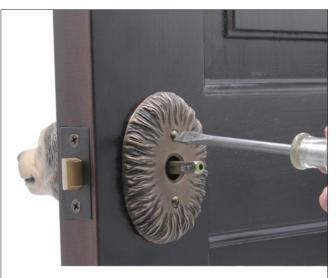

23

www.martinpierce.com

Installation GuidePage 2

Thread slot head screws provided into top and bottom holes of back plate.

Make sure the spindle is centered in the hole. Now test that the interior head fits before fully tightening the screws