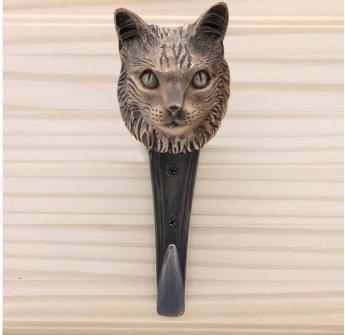

#### Persian Cat

Persian Cat Hook HK-PS \$ 350

Persian Cat Knocker KN-PS \$ 385

Persian Cat Passage Way Set PS-PS \$ 855 Persian Cat Door Pull PL-PS \$ 350 The designs and products shown here together with the pictures thereof are the intellectual property of Martin Pierce and are protected by copyright@1994-2021 info@martinpierce.com Tel: 323 939 5929 www.martinpierce.com

Persian Cat

Leash - Coat Hook

Persian Cat Hook HK-PS \$ 350

Finish: Patinead Oil rubbed Bronze

The designs and products shown here together with the pictures thereof are the intellectual property of Martin Pierce and are protected by copyright©1994-2021