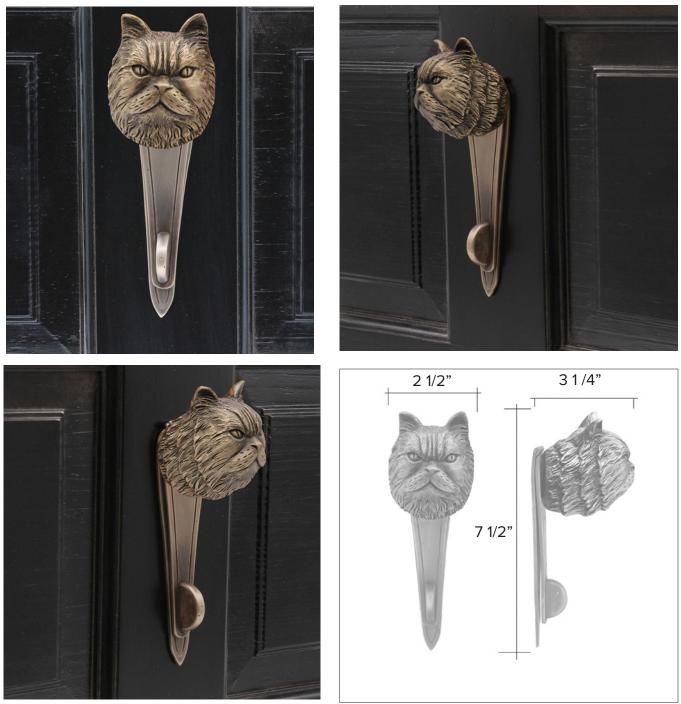

#### Persian Cat

Persian Cat Hook HK-PS \$ 350

Persian Cat Knocker KN-PS \$ 385

Persian Cat Passage Way Set PS-PS \$ 855 Persian Cat Door Pull PL-PS \$ 350 The designs and products shown here together with the pictures thereof are the intellectual property of Martin Pierce and are protected by copyright@1994-2021 info@martinpierce.com Tel: 323 939 5929 www.martinpierce.com

Persian Cat

Leash - Coat Hook

Persian Cat Hook HK-PS \$ 350

Finish: Patinead Oil rubbed Bronze

The designs and products shown here together with the pictures thereof are the intellectual property of Martin Pierce and are protected by copyright©1994-2021

www.martinpierce.com

info@martinpierce.com Tel: 323 939 5929

Persían Cat Door Knocker

Persian Cat Door Knocker DK-PS

Finish: Patinead Oil rubbed Bronze

The designs and products shown here together with the pictures thereof are the intellectual property of Martin Pierce and are protected by copyright@1994-2021 www.martinpierce.com

Persían Cat

Persian Cat Passage Door Set PS-PS \$ 855

Persian Cat Passage Door Set PS-PS \$855

Persian Cat One Fixed Door Knob DN-PS \$ 400

Finish: Patinead Oil rubbed Bronze

The designs and products shown here together with the pictures thereof are the intellectual property of Martin Pierce and are protected by copyright©1994-2021  $T_{\rm eff} = 1.222$  at a 5.222