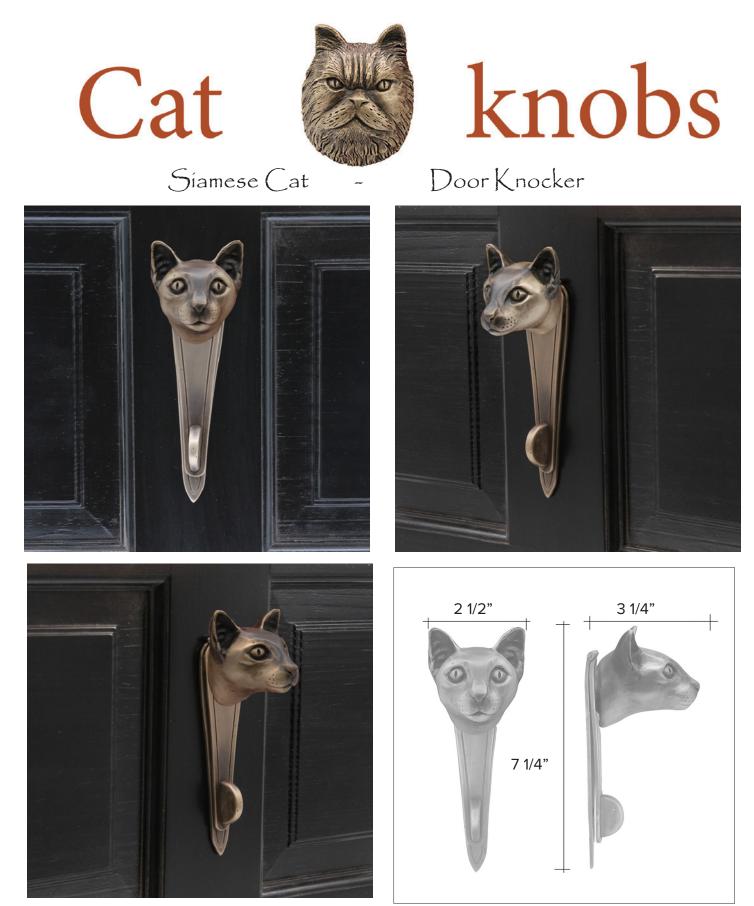

www.martinpierce.com

Cat

Siamese Cat Door Accessories ~

Siamese Cat Hook

Siamese Cat Knocker

Siamese Cat Passage Way Set Siamese Cat Door Pull The designs and products shown here together with the pictures thereof are the intellectual property of Martin Pierce and are protected by copyright©1994-2021 info@martinpierce.com Tel: 323 939 5929 www.martinpierce.com

Cat

Síamese Cat

Coat Hook

Siamese Cat Hook HK-SM \$350

Finish: Patinead Oil rubbed Bronze

The designs and products shown here together with the pictures thereof are the intellectual property of Martin Pierce and are protected by copyright©1994-2021

www.martinpierce.com

Door Pull

Síamese Cat Door Pull PL-SM \$ 350

Finish: Patinead Oil rubbed Bronze

The designs and products shown here together with the pictures thereof are the intellectual property of Martin Pierce and are protected by copyright©1994-2021

www.martinpierce.com

Siamese Cat Door Knocker KN-SM \$ 385

Finish: Patinead Oil rubbed Bronze

The designs and products shown here together with the pictures thereof are the intellectual property of Martin Pierce and are protected by copyright© 1994-2021  $T_{\rm eff}$  (2000)  $T_{$ 

www.martinpierce.com

Síamese Cat ~ Door Knob & Knob-Set

Siamese Passage Door Set PS-SM \$ 855

Siamese One Fixed Door Knob DN-SM \$ 400

3 1/4" 3 3/4" 4"

Siamese Passage Way Door Set PS-RD \$ 855 Finish: Tatinead Oil rubbed Brow The designs and products shown here together with the pictures thereof are the intellectual property of Martin Pierce and are Finish: Patinead Oil rubbed Bronze protected by copyright@1994-2021 Tel: 323 939 5929 info@martinpierce.com www.martinpierce.com