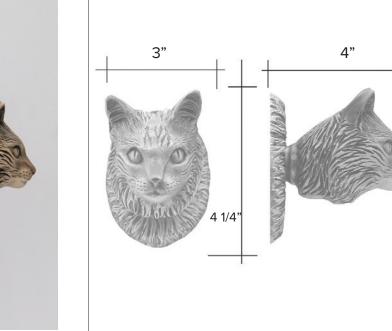

Persían Cat

Persian Cat Passage Door Set PS-PS \$ 855

Persian Cat Passage Door Set PS-PS \$855

Persian Cat One Fixed Door Knob DN-PS \$ 400

Finish: Patinead Oil rubbed Bronze

The designs and products shown here together with the pictures thereof are the intellectual property of Martin Pierce and are protected by copyright©1994-2021  $T_{\rm eff} = 1.222$  at a 5.222