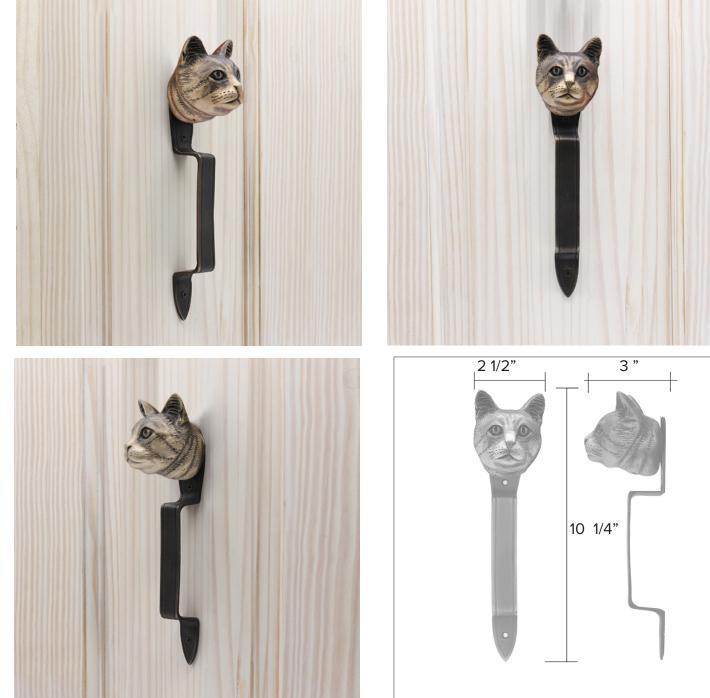

#### Common Cat - Door Accessories

Common Cat Hook HK-SC \$ 350

Common Cat Knocker HK-SC \$ 385

Common Cat Door Pull PL-SC \$ 350 The designs and products shown here together with the pictures thereof are the intellectual property of Martin Pierce and are protected by copyright©1994-2021 info@martinpierce.com Tel: 323 939 5929 www.martinpierce.com

#### Common Cat - Leash - Coat Hook

Common Cat Hook HK-SC \$ 350Finish: Patinead Oil rubbed BronzeThe designs and products shown here together with the pictures thereof are the intellectual property of Martin Pierce and are<br/>protected by copyright©1994-2021<br/>www.martinpierce.cominfo@martinpierce.comTel: 323 939 5929

Common Cat - Door Pull

Common Cat Door Pull PL-SC \$ 350 The designs and products shown here together with the pictures thereof are the intellectual property of Martin Pierce and are protected by copyright©1994-2021 Finish: Patinead Oil rubbed Bronze Tel: 323 939 5929 info@martinpierce.com www.martinpierce.com