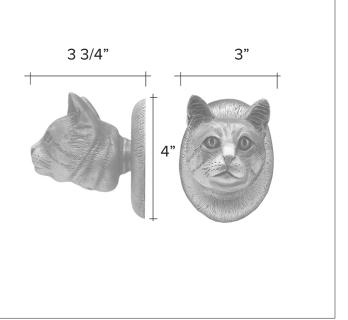

www.martinpierce.com

Síamese Cat ~ Door Knob & Knob-Set

Siamese Passage Door Set PS-SM \$ 855

Siamese One Fixed Door Knob DN-SM \$ 400

3 1/4" 3 3/4" 4"

Siamese Passage Way Door Set PS-RD \$ 855 Finish: Tatinead Oil rubbed Brow The designs and products shown here together with the pictures thereof are the intellectual property of Martin Pierce and are Finish: Patinead Oil rubbed Bronze protected by copyright@1994-2021 Tel: 323 939 5929 info@martinpierce.com www.martinpierce.com