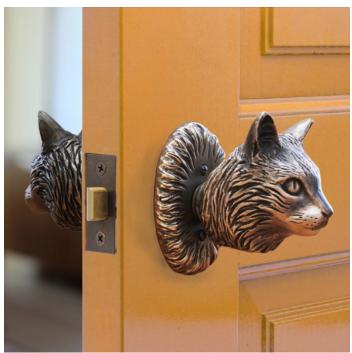

Persían Cat

Persian Cat Passage Door Set PS-PS \$ 855

Persian Cat Passage Door Set PS-PS \$855

Persian Cat One Fixed Door Knob DN-PS \$ 400

Finish: Patinead Oil rubbed Bronze

The designs and products shown here together with the pictures thereof are the intellectual property of Martin Pierce and are protected by copyright©1994-2021  $T_{\rm eff} = 1.222$  at a 5.222