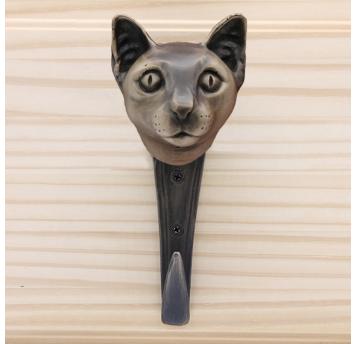

Persian Cat

Leash - Coat Hook

Persian Cat Hook HK-PS \$ 350

Finish: Patinead Oil rubbed Bronze

The designs and products shown here together with the pictures thereof are the intellectual property of Martin Pierce and are protected by copyright©1994-2021