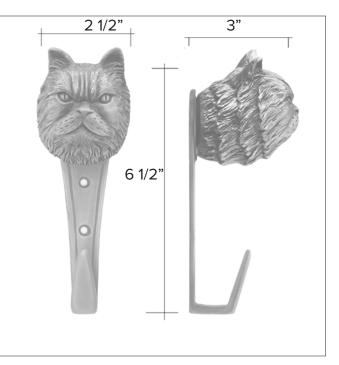

#### Persian Cat

Persian Cat Hook HK-PS \$ 350

Persian Cat Knocker KN-PS \$ 385

Persian Cat Passage Way Set PS-PS \$ 855 Persian Cat Door Pull PL-PS \$ 350 The designs and products shown here together with the pictures thereof are the intellectual property of Martin Pierce and are protected by copyright@1994-2021 info@martinpierce.com Tel: 323 939 5929 www.martinpierce.com

Persian Cat

Leash - Coat Hook

Persian Cat Hook HK-PS \$ 350

Finish: Patinead Oil rubbed Bronze

The designs and products shown here together with the pictures thereof are the intellectual property of Martin Pierce and are protected by copyright©1994-2021