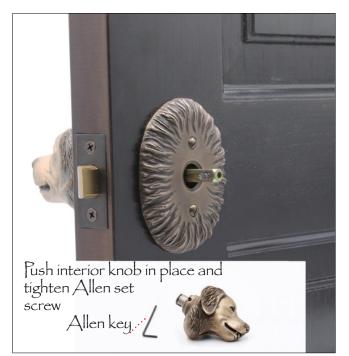

23

www.martinpierce.com

Installation GuidePage 2

Thread slot head screws provided into top and bottom holes of back plate.

Make sure the spindle is centered in the hole. Now test that the interior head fits before fully tightening the screws

Secure the knob by tightening the Allen screw using the Allen key provided

Latch supplied with wood screws. All necessary set, machine and allen screws are included together with one Allen key. Philips head and flat head screw drivers are required and are NOT INCLUDED but easy to find at any hardware store. The designs and products shown here together with the pictures thereof are the intellectual property of Martin Pierce and are protected by copyright©1994-2021