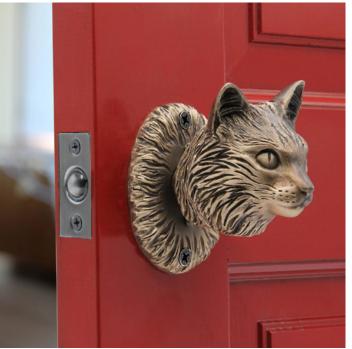

Persían Cat

Persian Cat Passage Door Set PS-PS \$ 855

Persian Cat Passage Door Set PS-PS \$855

Persian Cat One Fixed Door Knob DN-PS \$ 400

Finish: Patinead Oil rubbed Bronze

The designs and products shown here together with the pictures thereof are the intellectual property of Martin Pierce and are protected by copyright©1994-2021  $T_{\rm eff} = 1.222$  at a 5.222