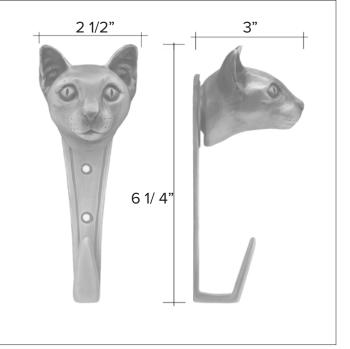

Persian Cat

Leash - Coat Hook

Persian Cat Hook HK-PS \$ 350

Finish: Patinead Oil rubbed Bronze

The designs and products shown here together with the pictures thereof are the intellectual property of Martin Pierce and are protected by copyright©1994-2021