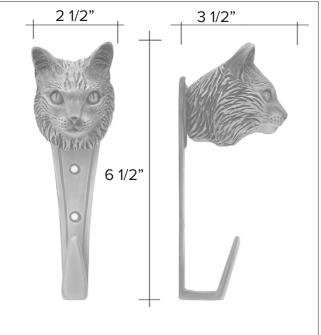

#### Persian Cat

Persian Cat Hook HK-PS \$ 350

Persian Cat Knocker KN-PS \$ 385

Persian Cat Passage Way Set PS-PS \$ 855 Persian Cat Door Pull PL-PS \$ 350 The designs and products shown here together with the pictures thereof are the intellectual property of Martin Pierce and are protected by copyright@1994-2021 info@martinpierce.com Tel: 323 939 5929 www.martinpierce.com

Persian Cat

Leash - Coat Hook

Persian Cat Hook HK-PS \$ 350

Finish: Patinead Oil rubbed Bronze

The designs and products shown here together with the pictures thereof are the intellectual property of Martin Pierce and are protected by copyright©1994-2021