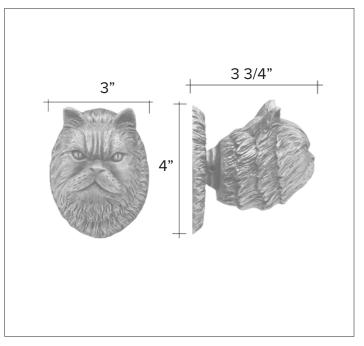

#### Persian Cat

Persian Cat Hook HK-PS \$ 350

Persian Cat Knocker KN-PS \$ 385

Persian Cat Passage Way Set PS-PS \$ 855 Persian Cat Door Pull PL-PS \$ 350 The designs and products shown here together with the pictures thereof are the intellectual property of Martin Pierce and are protected by copyright@1994-2021 info@martinpierce.com Tel: 323 939 5929 www.martinpierce.com