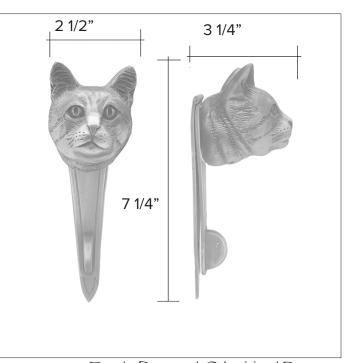

#### Persian Cat

Persian Cat Hook HK-PS \$ 350

Persian Cat Knocker KN-PS \$ 385

Persian Cat Passage Way Set PS-PS \$ 855 Persian Cat Door Pull PL-PS \$ 350 The designs and products shown here together with the pictures thereof are the intellectual property of Martin Pierce and are protected by copyright@1994-2021 info@martinpierce.com Tel: 323 939 5929 www.martinpierce.com

Persian Cat

Leash - Coat Hook

Persian Cat Hook HK-PS \$ 350

Finish: Patinead Oil rubbed Bronze

The designs and products shown here together with the pictures thereof are the intellectual property of Martin Pierce and are protected by copyright©1994-2021