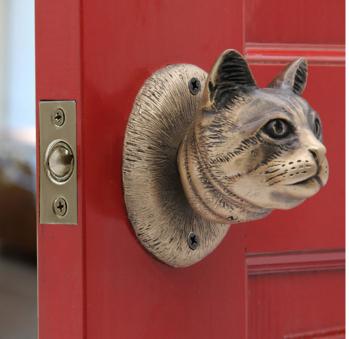

Common Cat

Cat

Common Cat Passage Door Set PS-SC \$ 855

Door Knob & Knob-Set

Finish: Patinead Oil rubbed Bronze Common Cat Passage Way Door Set PS-SC \$ 855 The designs and products shown here together with the pictures thereof are the intellectual property of Martin Pierce and are protected by copyright©1994-2021 info@martinpierce.com Tel: 323 939 5929 www.martinpierce.com