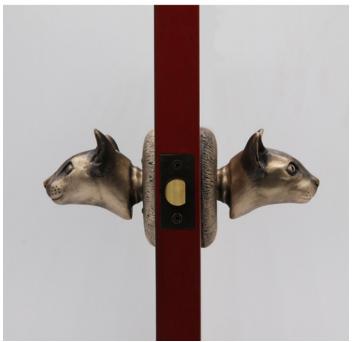

www.martinpierce.com

Síamese Cat ~ Door Knob & Knob-Set

Siamese Passage Door Set PS-SM \$ 855

Siamese One Fixed Door Knob DN-SM \$ 400

3 1/4" 3 3/4" 4"

Siamese Passage Way Door Set PS-RD \$ 855 Finish: Tatinead Oil rubbed Brow The designs and products shown here together with the pictures thereof are the intellectual property of Martin Pierce and are Finish: Patinead Oil rubbed Bronze protected by copyright@1994-2021 Tel: 323 939 5929 info@martinpierce.com www.martinpierce.com