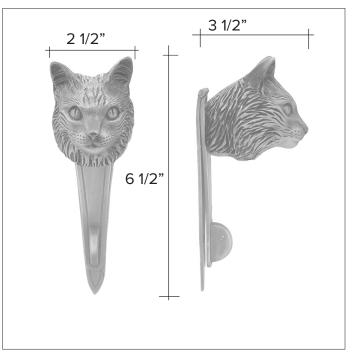

#### Persian Cat

Persian Cat Hook HK-PS \$ 350

Persian Cat Knocker KN-PS \$ 385

Persian Cat Passage Way Set PS-PS \$ 855 Persian Cat Door Pull PL-PS \$ 350 The designs and products shown here together with the pictures thereof are the intellectual property of Martin Pierce and are protected by copyright@1994-2021 info@martinpierce.com Tel: 323 939 5929 www.martinpierce.com

Persían Cat

Persian Cat Passage Door Set PS-PS \$ 855

Persian Cat Passage Door Set PS-PS \$855

Persian Cat One Fixed Door Knob DN-PS \$ 400

Finish: Patinead Oil rubbed Bronze

The designs and products shown here together with the pictures thereof are the intellectual property of Martin Pierce and are protected by copyright©1994-2021  $T_{\rm eff} = 1.222$  at a 5.222