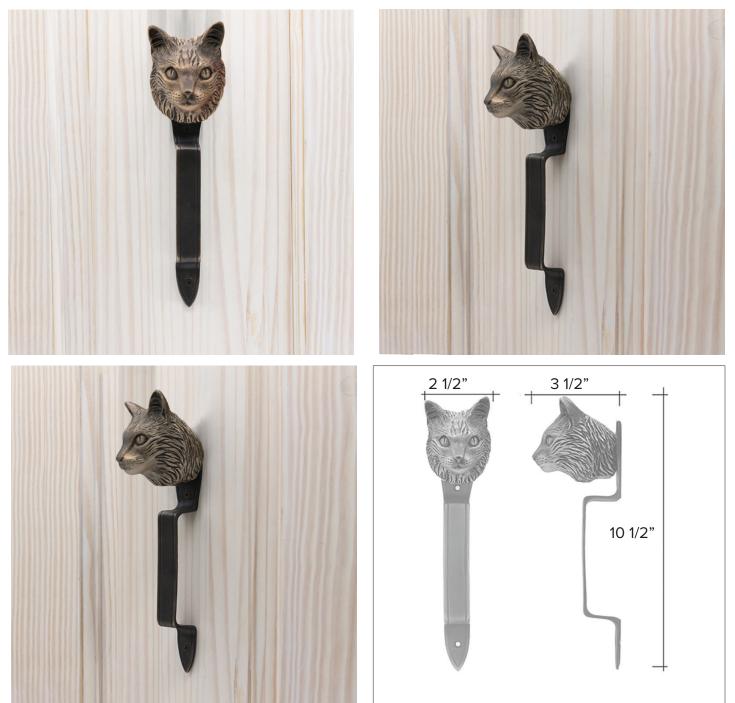

#### Persian Cat

Persian Cat Hook HK-PS \$ 350

Persian Cat Knocker KN-PS \$ 385

Persian Cat Passage Way Set PS-PS \$ 855 Persian Cat Door Pull PL-PS \$ 350 The designs and products shown here together with the pictures thereof are the intellectual property of Martin Pierce and are protected by copyright@1994-2021 info@martinpierce.com Tel: 323 939 5929 www.martinpierce.com

Persian Cat

Leash - Coat Hook

Persian Cat Hook HK-PS \$ 350

Finish: Patinead Oil rubbed Bronze

The designs and products shown here together with the pictures thereof are the intellectual property of Martin Pierce and are protected by copyright©1994-2021

www.martinpierce.com

info@martinpierce.com Tel: 323 939 5929

Persían Cat Door Knocker

Persian Cat Door Knocker DK-PS

Finish: Patinead Oil rubbed Bronze

The designs and products shown here together with the pictures thereof are the intellectual property of Martin Pierce and are protected by copyright@1994-2021 www.martinpierce.com

Persían Cat

Persian Cat Passage Door Set PS-PS \$ 855

Persian Cat Passage Door Set PS-PS \$855

Persian Cat One Fixed Door Knob DN-PS \$ 400

Finish: Patinead Oil rubbed Bronze

The designs and products shown here together with the pictures thereof are the intellectual property of Martin Pierce and are protected by copyright©1994-2021  $T_{\rm eff} = 1.222$  at a 5.222