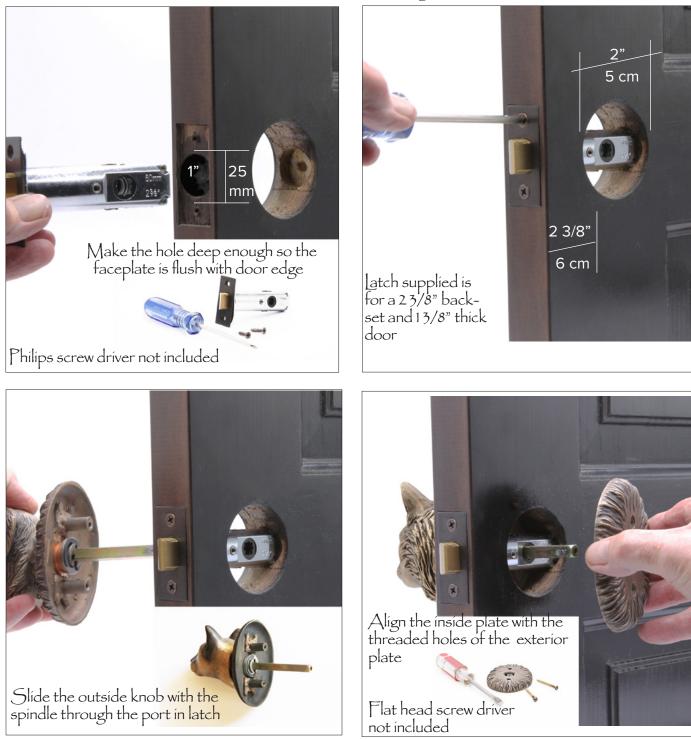

23

www.martinpierce.com

Installation GuidePage 2

Thread slot head screws provided into top and bottom holes of back plate.

Make sure the spindle is centered in the hole. Now test that the interior head fits before fully tightening the screws

Secure the knob by tightening the Allen screw using the Allen key provided

Latch supplied with wood screws. All necessary set, machine and allen screws are included together with one Allen key. Philips head and flat head screw drivers are required and are NOT INCLUDED but easy to find at any hardware store. The designs and products shown here together with the pictures thereof are the intellectual property of Martin Pierce and are protected by copyright©1994-2021