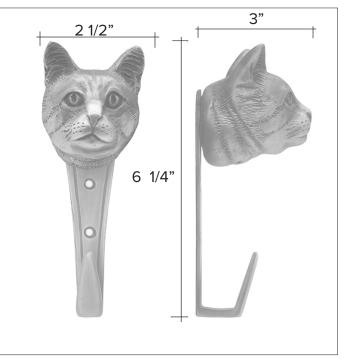

#### Persian Cat

Persian Cat Hook HK-PS \$ 350

Persian Cat Knocker KN-PS \$ 385

Persian Cat Passage Way Set PS-PS \$ 855 Persian Cat Door Pull PL-PS \$ 350 The designs and products shown here together with the pictures thereof are the intellectual property of Martin Pierce and are protected by copyright@1994-2021 info@martinpierce.com Tel: 323 939 5929 www.martinpierce.com

Persian Cat

Leash - Coat Hook

Persian Cat Hook HK-PS \$ 350

Finish: Patinead Oil rubbed Bronze

The designs and products shown here together with the pictures thereof are the intellectual property of Martin Pierce and are protected by copyright©1994-2021