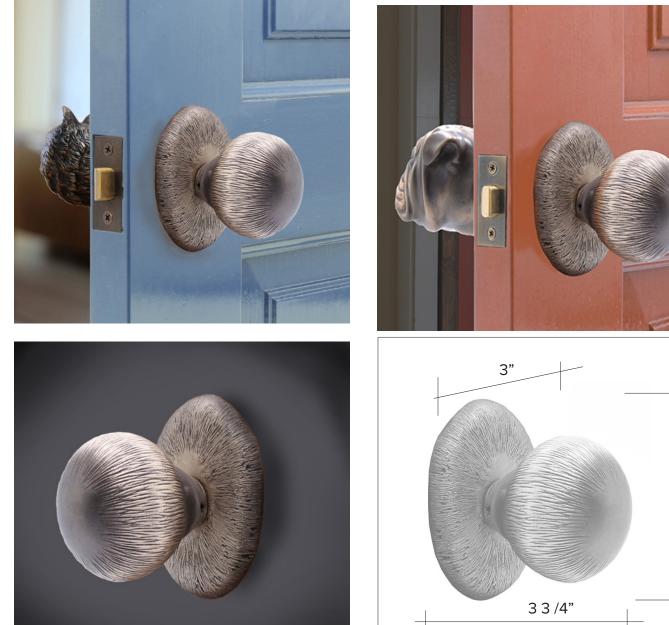

#### PLAIN KNOB FOR CAT OR DOG KNOBSET

Plain Fixed Door Knob DN-PLA \$ 400

Finish: Patinead Oil rubbed Bronze

The designs and products shown here together with the pictures thereof are the intellectual property of Martin Pierce and are protected by copyright©1994-2021

www.martinpierce.com

info@martinpierce.com

Tel: 323 939 5929

4"

Installation Guide 1 of 2 Pages

The designs and products shown here together with the pictures thereof are the intellectual property of Martin Pierce and are protected by copyright©1994-2021