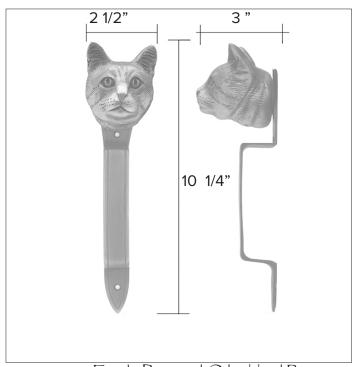

### knobs

Siamese Cat - Door Knob & Knob-Set

Síamese Passage Door Set PS-SM \$ 855

Siamese One Fixed Door Knob DN-SM \$ 400

3 3/4"

Siamese Passage Way Door Set PS-RD \$ 855 Finish: Patinead Oil rubbed Bronze The designs and products shown here together with the pictures thereof are the intellectual property of Martin Pierce and are protected by copyright@1994-2021