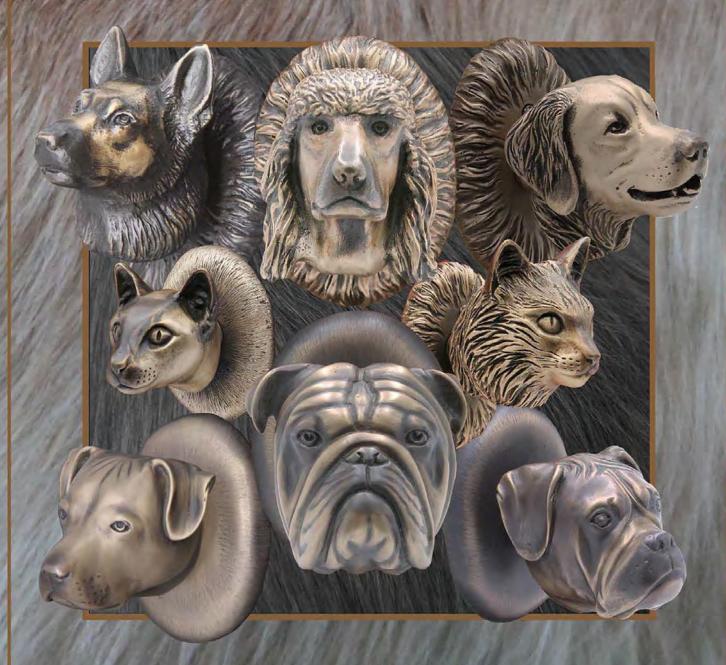

#### DOGS

| Boxer                      | 3         |
|----------------------------|-----------|
| English Bulldog            | 8         |
| French Bulldog             | 13        |
| German Shepherd            | 18        |
| Golden Retriever           | 23        |
| Labrador                   | 28        |
| Poodle                     | 33        |
| Staffordshire Bull Terrier | 38        |
| Plain furry knob           | 72        |
| Yorkshire Terrier          | 43        |
| Pug                        | 48        |
| CATS                       |           |
| Persian                    | 53        |
| Rag Doll                   | 57        |
| Síamese                    | 62        |
| Camman Cat                 | <i>47</i> |

## knobs Dog