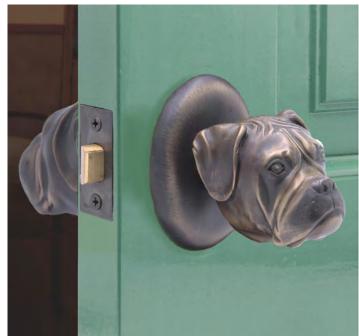

## Boxer Passage Way Set

Boxer Passage Door Set PS-BX \$ 855

One Fixed Door Knob DN-BX\$ 400

Boxer Passage Door Set PS-BX \$ 855

Finish: Patinead Oil rubbed Bronze