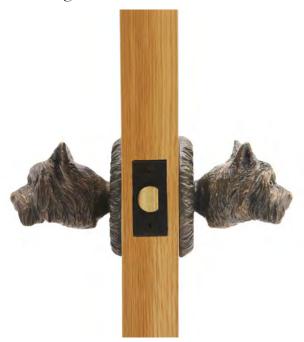

#### Yorkshire Terrier Products

Yorkshire Terrier Hook

Yorkshire Terrier Knocker

Yorkshire Terrier Door Pull

Yorkshire Terrier Passage Way Set

The designs and products shown here together with the pictures thereof are the intellectual property of Martin Pierce and are protected by copyright @1994-2021

#### Yorkshire Terrier Passage Way Set

Yorkie Passage Door Set PS-YT \$ 855

One Fixed Door Knob DN-YT\$ 400

Yorkie Passage Door Set PS-YT \$ 855

Finish: Patinead Oil Rubbed Bronze

The designs and products shown here together with the pictures therof are the intellectual property of Martin Pierce and are protected by copyright 1994-2021