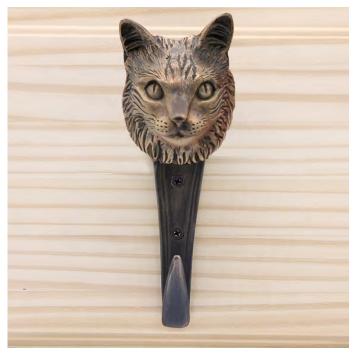

## knobs

Common Cat - Door Accessories

Common Cat Hook HK-SC \$ 350

Common Cat Knocker HK-SC \$ 385

Common Cat Door Pull PL-SC \$ 350 Common Cat Passage Way Set PS-SC \$ 855 The designs and products shown here together with the pictures thereof are the intellectual property of Martin Pierce and are

## knobs

Common Cat - Leash - Coat Hook

Common Cat Hook HK-SC \$ 350

Finish: Patinead Oil rubbed Bronze

The designs and products shown here together with the pictures thereof are the intellectual property of Martin Pierce and are protected by copyright©1994-2021