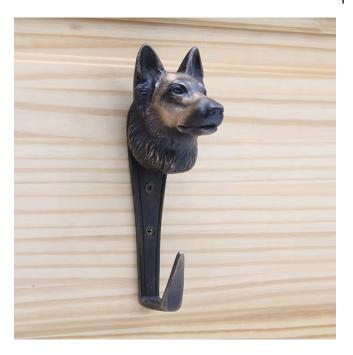

## German Shepherd Hook

3-3/4"

2-1/2"

7"

German Shepherd Hook HK-GS \$350

Finish: Patinead Oil rubbed Bronze