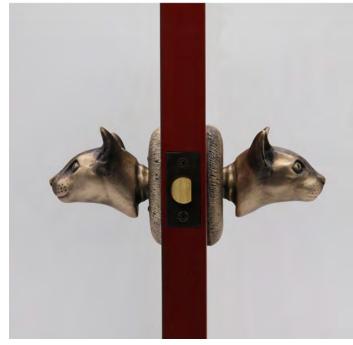

### knobs

Siamese Cat - Door Knob & Knob-Set

Síamese Passage Door Set PS-SM \$ 855

Siamese One Fixed Door Knob DN-SM \$ 400

3 3/4"

Siamese Passage Way Door Set PS-RD \$ 855 Finish: Patinead Oil rubbed Bronze The designs and products shown here together with the pictures thereof are the intellectual property of Martin Pierce and are protected by copyright@1994-2021