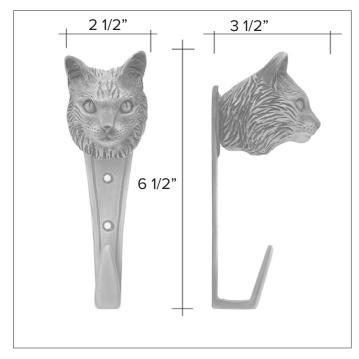

#### Persian Cat

Persian Cat Hook HK-PS \$ 350

Persian Cat Knocker KN-PS \$ 385

Persian Cat Door Pull PL-PS \$ 350

Persian Cat Passage Way Set PS-PS \$ 855

The designs and products shown here together with the pictures thereof are the intellectual property of Martin Pierce and are protected by copyright@1994-2021

## knobs

Persian Cat

Persian Cat Hook HK-PS \$ 350

Finish: Patinead Oil rubbed Bronze

The designs and products shown here together with the pictures thereof are the intellectual property of Martin Pierce and are protected by copyright @1994-2021

## knobs

Persian Cat

Door Knocker

Persian Cat Door Knocker DK-PS

Finish: Patinead Oil rubbed Bronze

The designs and products shown here together with the pictures thereof are the intellectual property of Martin Pierce and are protected by copyright©1994-2021

### knobs

Persian Cat

Door Knob & Knob-Set

Persian Cat Passage Door Set PS-PS \$ 855

Persian Cat One Fixed Door Knob DN-PS \$ 400

Persian Cat Passage Door Set PS-PS \$ 855

Finish: Patinead Oil rubbed Bronze