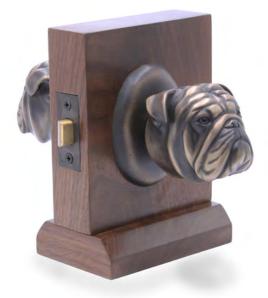

#### Pug Passage Way Set

Pug Door Set PS-PUG \$855

Pug Door Set PS-PUG \$855

One Fixed Door Knob DN-PUG\$ 400

Finish: Patinead Oil rubbed Bronze

The designs and products shown here together with the pictures thereof are the intellectual property of Martin Pierce and are protected by copyright©1994-2021