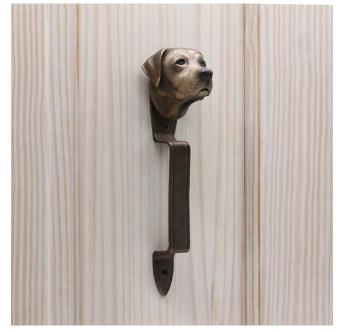

## Labrador Hook

Labrador Leash Hook HK-LAB \$ 350

Finish: Patinead Oil rubbed Bronze