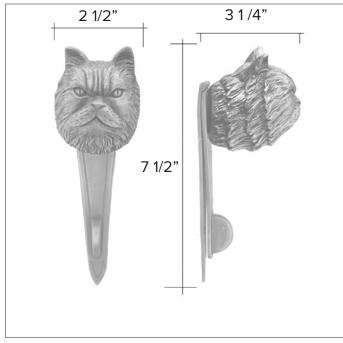

#### Persian Cat

Persian Cat Hook HK-PS \$ 350

Persian Cat Knocker KN-PS \$ 385

Persian Cat Door Pull PL-PS \$ 350

Persian Cat Passage Way Set PS-PS \$ 855

The designs and products shown here together with the pictures thereof are the intellectual property of Martin Pierce and are protected by copyright@1994-2021

## knobs

Persian Cat

Persian Cat Hook HK-PS \$ 350

Finish: Patinead Oil rubbed Bronze

The designs and products shown here together with the pictures thereof are the intellectual property of Martin Pierce and are protected by copyright @1994-2021

## knobs

Persian Cat

Door Knocker

Persian Cat Door Knocker DK-PS

Finish: Patinead Oil rubbed Bronze

The designs and products shown here together with the pictures thereof are the intellectual property of Martin Pierce and are protected by copyright©1994-2021

### knobs

Persian Cat

Door Knob & Knob-Set

Persian Cat Passage Door Set PS-PS \$ 855

Persian Cat One Fixed Door Knob DN-PS \$ 400

Persian Cat Passage Door Set PS-PS \$ 855

Finish: Patinead Oil rubbed Bronze