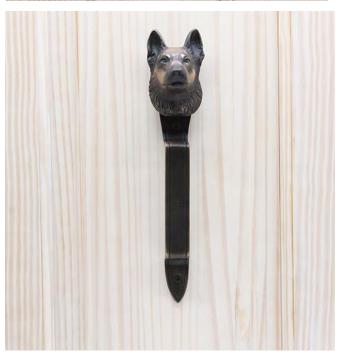

## German Shepherd Knocker

German Shepherd Door Knocker KN-GS \$ 385

Finish: Patinead Oil rubbed Bronze