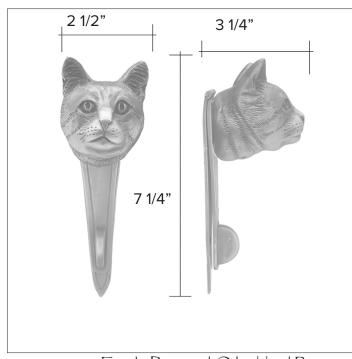

#### Persian Cat

Persian Cat Hook HK-PS \$ 350

Persian Cat Knocker KN-PS \$ 385

Persian Cat Door Pull PL-PS \$ 350

Persian Cat Passage Way Set PS-PS \$ 855

The designs and products shown here together with the pictures thereof are the intellectual property of Martin Pierce and are protected by copyright@1994-2021

## knobs

Persian Cat

Persian Cat Hook HK-PS \$ 350

Finish: Patinead Oil rubbed Bronze

The designs and products shown here together with the pictures thereof are the intellectual property of Martin Pierce and are protected by copyright @1994-2021