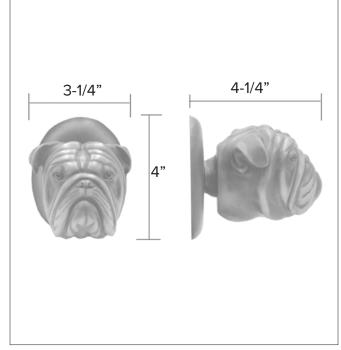

## English Bulldog Door Pull

3-1/4" 9-3/4"

English Bulldog Door Pull PL-EBD \$ 350

Finish: Patinead Oil rubbed Bronze