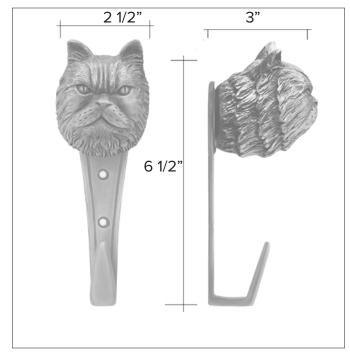

#### Persian Cat

Persian Cat Hook HK-PS \$ 350

Persian Cat Knocker KN-PS \$ 385

Persian Cat Door Pull PL-PS \$ 350

Persian Cat Passage Way Set PS-PS \$ 855

The designs and products shown here together with the pictures thereof are the intellectual property of Martin Pierce and are protected by copyright@1994-2021

## knobs

Persian Cat

Persian Cat Hook HK-PS \$ 350

Finish: Patinead Oil rubbed Bronze

The designs and products shown here together with the pictures thereof are the intellectual property of Martin Pierce and are protected by copyright @1994-2021