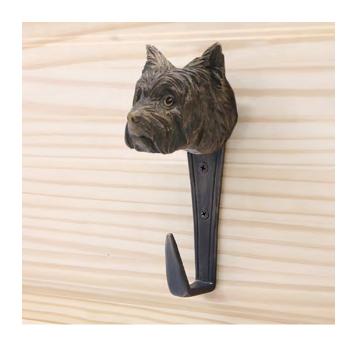

#### Yorkshire Terrier Knocker

Yorkshire Terrier Door Knocker KN-YT \$ 385

Finish: Patinead Oil rubbed Bronze

The designs and products shown here together with the pictures thereof are the intellectual property of Martin Pierce and are protected by copyright©1994-2021