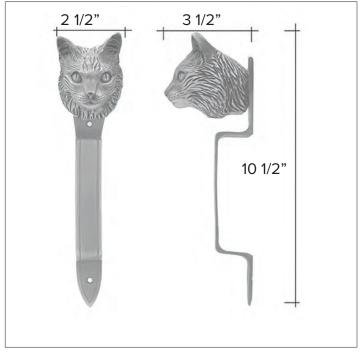

## knobs

Common Cat - Door Accessories

Common Cat Hook HK-SC \$ 350

Common Cat Knocker HK-SC \$ 385

Common Cat Door Pull PL-SC \$ 350 Common Cat Passage Way Set PS-SC \$ 855 The designs and products shown here together with the pictures thereof are the intellectual property of Martin Pierce and are

## knobs

Common Cat - Leash - Coat Hook

Common Cat Hook HK-SC \$ 350

Finish: Patinead Oil rubbed Bronze

The designs and products shown here together with the pictures thereof are the intellectual property of Martin Pierce and are protected by copyright©1994-2021

### knobs

Common Cat - Door Pull

Common Cat Door Pull PL-SC \$ 350 Finish: Patinead Oil rubbed Bronze
The designs and products shown here together with the pictures thereof are the intellectual property of Martin Pierce and are
protected by copyright©1994-2021