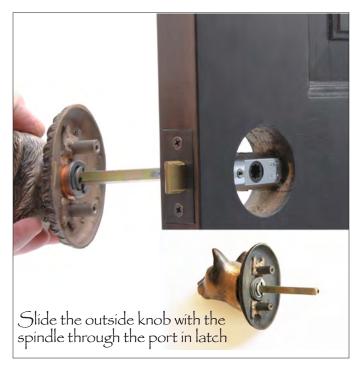

### Dog Knobs

#### Installation Guide Page 2

Thread slot head screws provided into top and bottom holes of back plate.

Make sure the spindle is centered in the hole. Now test that the interior head fits before fully tightening the screws