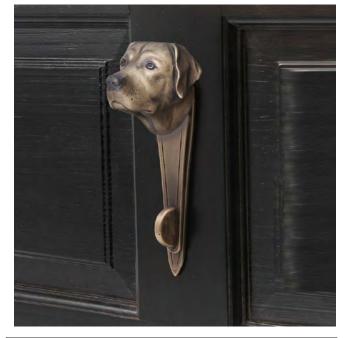

## Labrador Knocker

7-1/4"

Labrador Door Knocker KN-LAB \$ 385

Finish: Patinead Oil rubbed Bronze