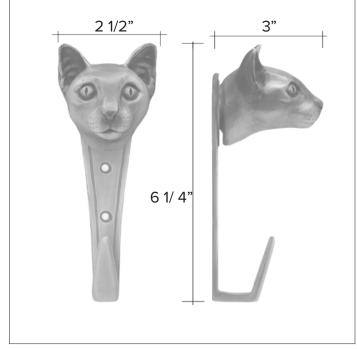

# knobs

Siamese Cat

Door Accessories

Siamese Cat Hook

Siamese Cat Knocker

Siamese Cat Door Pull

Siamese Cat Passage Way Set

The designs and products shown here together with the pictures thereof are the intellectual property of Martin Pierce and are protected by copyright@1994-2021

### knobs

Siamese Cat - Door Knob & Knob-Set

Síamese Passage Door Set PS-SM \$ 855

Siamese One Fixed Door Knob DN-SM \$ 400

3 3/4"

Siamese Passage Way Door Set PS-RD \$ 855 Finish: Patinead Oil rubbed Bronze The designs and products shown here together with the pictures thereof are the intellectual property of Martin Pierce and are protected by copyright@1994-2021