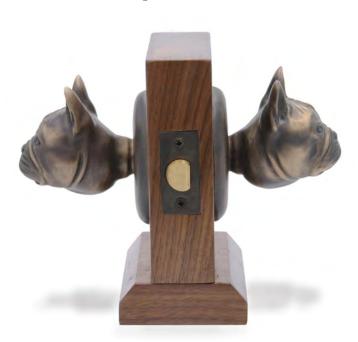

## Boxer Passage Way Set

Boxer Passage Door Set PS-BX \$ 855

One Fixed Door Knob DN-BX\$ 400

Boxer Passage Door Set PS-BX \$ 855

Finish: Patinead Oil rubbed Bronze