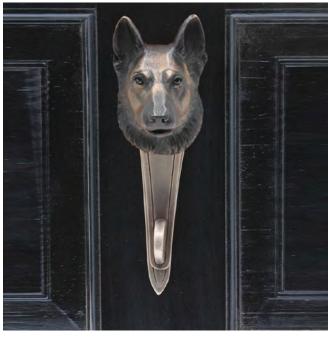

## German Shepherd Door Pull

German Shepherd Door Pull PL-GS \$ 350

Finish: Patinead Oil rubbed Bronze

German Shepherd - Passage Way Set

German Shepherd Door Set PS-GS \$ 855

One Fixed Door Knob DN-GS \$ 400