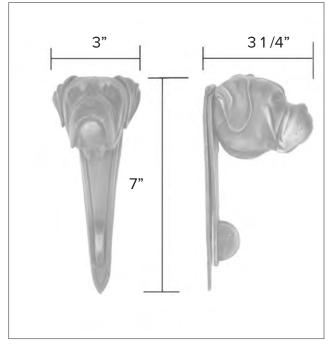

## Boxer Hook

3-1/4"

Boxer Leash Hook HK-BX \$ 350

Finish: Patinead Oil rubbed Bronze

#### Boxer Door Pull

3" 3-1/4" 9-1/2"

Boxer Pull PL-BX \$350

Finish: Patinead Oil rubbed Bronze