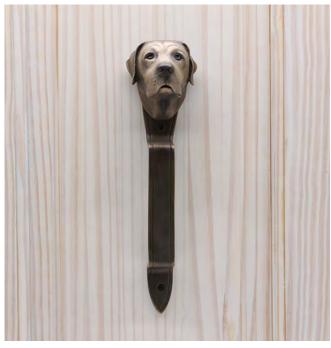

## Labrador Hook

Labrador Leash Hook HK-LAB \$ 350

Finish: Patinead Oil rubbed Bronze