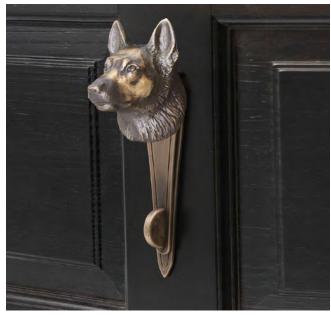

## German Shepherd Knocker

German Shepherd Door Knocker KN-GS \$ 385

Finish: Patinead Oil rubbed Bronze