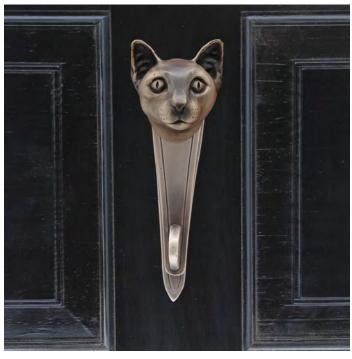

## knobs

Siamese Cat

Door Knocker

Síamese Cat Door Knocker KN-SM \$ 385

Finish: Patinead Oil rubbed Bronze

The designs and products shown here together with the pictures thereof are the intellectual property of Martin Pierce and are protected by copyright©1994-2021

www.martinpierce.com

info@martinpierce.com