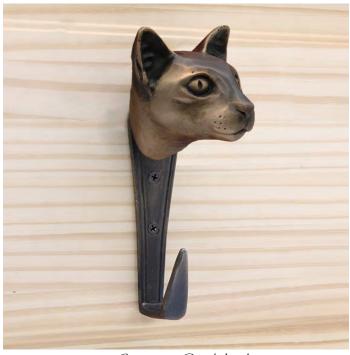

# knobs

Siamese Cat

Coat Hook

Siamese Cat Hook HK-SM \$ 350

Finish: Patinead Oil rubbed Bronze

The designs and products shown here together with the pictures thereof are the intellectual property of Martin Pierce and are protected by copyright©1994-2021