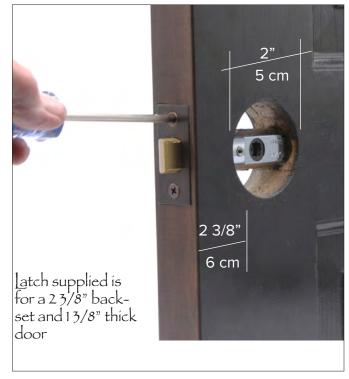

### Dog Knobs

#### Installation Guide Page 2

Thread slot head screws provided into top and bottom holes of back plate.

Make sure the spindle is centered in the hole. Now test that the interior head fits before fully tightening the screws

Latch supplied with wood screws. All necessary set, machine and allen screws are included together with one Allen key. Philips head and flat head screw drivers are required and are NOT INCLUDED but easy to find at any hardware store.