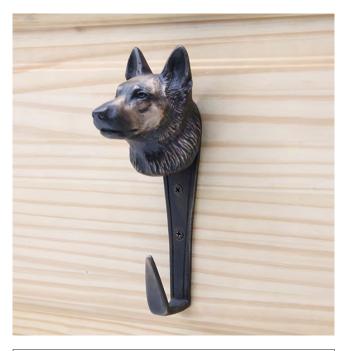

## German Shepherd Hook

3-3/4"

2-1/2"

7"

German Shepherd Hook HK-GS \$350

Finish: Patinead Oil rubbed Bronze