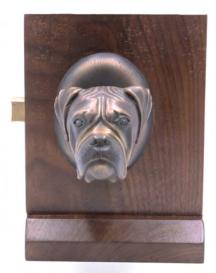

## Boxer Knocker

Boxer Door Knocker KN-BX \$ 385

Finish: Patinead Oil rubbed Bronze