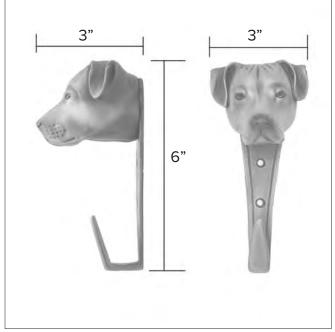

## Boxer Hook

3-1/4"

Boxer Leash Hook HK-BX \$ 350

Finish: Patinead Oil rubbed Bronze