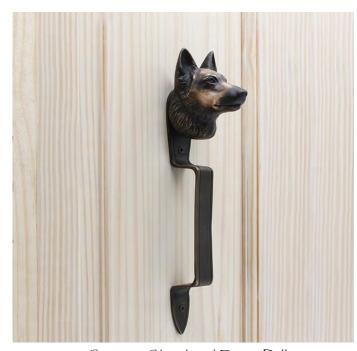

## German Shepherd Door Pull

German Shepherd Door Pull PL-GS \$ 350

Finish: Patinead Oil rubbed Bronze

German Shepherd - Passage Way Set

German Shepherd Door Set PS-GS \$ 855

One Fixed Door Knob DN-GS \$ 400