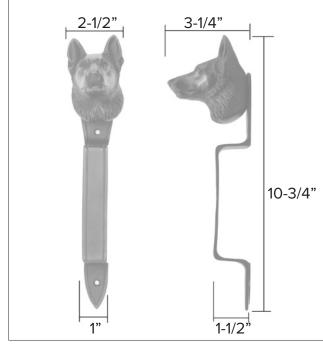

## German Shepherd Hook

3-3/4"

2-1/2"

7"

German Shepherd Hook HK-GS \$350

Finish: Patinead Oil rubbed Bronze