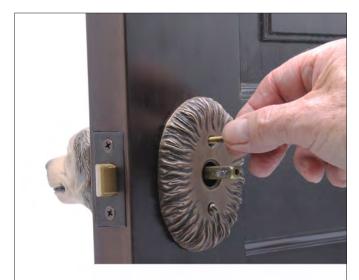

#### Installation Guide Page 2

Thread slot head screws provided into top and bottom holes of back plate.

Make sure the spindle is centered in the hole. Now test that the interior head fits before fully tightening the screws

If attaching to a plaster wall drill a 3/16" hole, tap in the wall plug supplied. Using the screws provided attach the hook to the wall by screwing through the top and bottom holes of the hook into the wall plugs.

If attaching to wood drill a small pilot hole first. Use the same method to attach the pull, knocker or fixed door knob.

Machine screws and 2 wall plugs are included but NOT the Philips screw driver.

Fixed single knob comes withscrews to attach knob to the door only and does not include roller or other door latches. For operative door knobs see door knob sets.