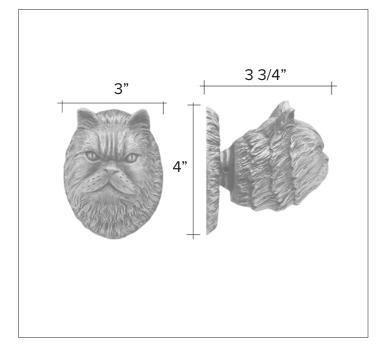

#### Persian Cat

Persian Cat Hook HK-PS \$ 350

Persian Cat Knocker KN-PS \$ 385

Persian Cat Door Pull PL-PS \$ 350

Persian Cat Passage Way Set PS-PS \$ 855

The designs and products shown here together with the pictures thereof are the intellectual property of Martin Pierce and are protected by copyright@1994-2021

### knobs

Persian Cat

Door Knob & Knob-Set

Persian Cat Passage Door Set PS-PS \$ 855

Persian Cat One Fixed Door Knob DN-PS \$ 400

Persian Cat Passage Door Set PS-PS \$ 855

Finish: Patinead Oil rubbed Bronze