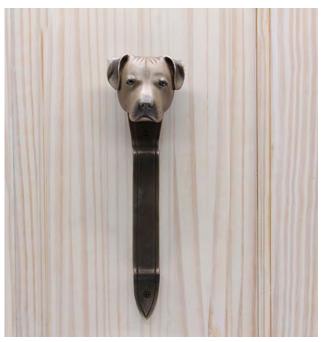

## Boxer Hook

3-1/4"

Boxer Leash Hook HK-BX \$ 350

Finish: Patinead Oil rubbed Bronze