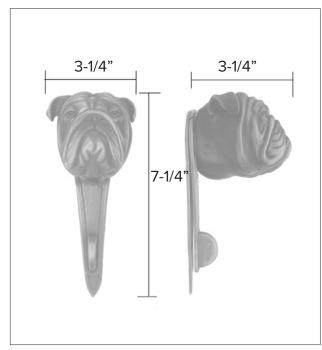

## English Bulldog Door Pull

3-1/4" 9-3/4"

English Bulldog Door Pull PL-EBD \$ 350

Finish: Patinead Oil rubbed Bronze