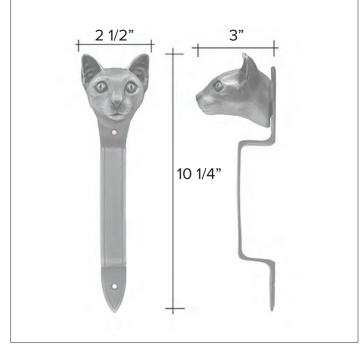

### knobs

Siamese Cat - Door Knob & Knob-Set

Síamese Passage Door Set PS-SM \$ 855

Siamese One Fixed Door Knob DN-SM \$ 400

3 3/4"

Siamese Passage Way Door Set PS-RD \$ 855 Finish: Patinead Oil rubbed Bronze The designs and products shown here together with the pictures thereof are the intellectual property of Martin Pierce and are protected by copyright@1994-2021