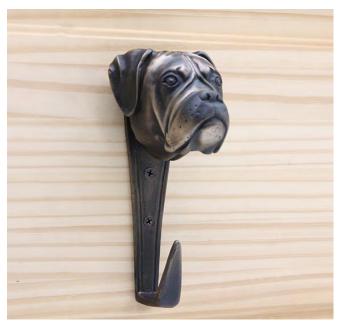

#### Boxer Products

Boxer Hook

Boxer Knocker

Boxer Door Pull

Boxer Passage Way Set

## Boxer Hook

3-1/4"

Boxer Leash Hook HK-BX \$ 350

Finish: Patinead Oil rubbed Bronze