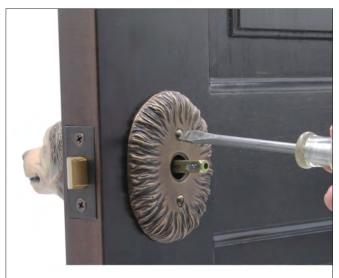

#### Installation Guide Page 2

Thread slot head screws provided into top and bottom holes of back plate.

Make sure the spindle is centered in the hole. Now test that the interior head fits before fully tightening the screws

Latch supplied with wood screws. All necessary set, machine and allen screws are included together with one Allen key. Philips head and flat head screw drivers are required and are NOT INCLUDED but easy to find at any hardware store.