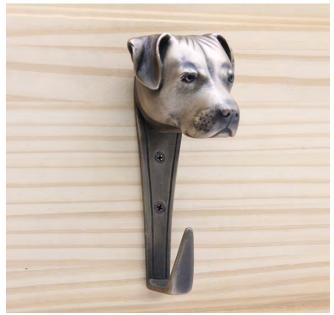

## Boxer Hook

3-1/4"

Boxer Leash Hook HK-BX \$ 350

Finish: Patinead Oil rubbed Bronze