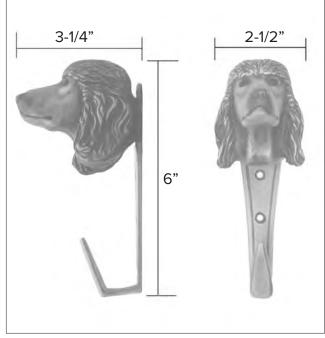

#### Poodle Hook

Poodle Leash Hook HK-PD \$ 350

Finish: Patinead Oil rubbed Bronze