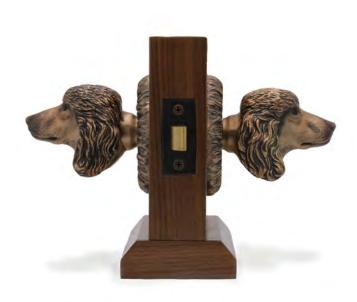

#### Poodle Products

Poodle Hook

Poodle Knocker

Poodle Door Pull

Poodle Passage Way Set

The designs and products shown here together with the pictures thereof are the intellectual property of Martin Pierce and are protected by copyright @1994-2021

#### Poodle Passage Way Set

Poodle Passage Way Set PS-PD \$ 855

One Fixed Door Knob DN-PD \$ 400

Poodle Passage Way Set PS-PD \$ 855

Finish: Patinead Oil rubbed Bronze

The designs and products shown here together with the pictures thereof are the intellectual property of Martin Pierce and are protected by copyright©1994-2021