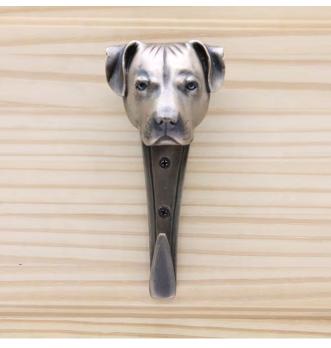

## Boxer Hook

3-1/4"

Boxer Leash Hook HK-BX \$ 350

Finish: Patinead Oil rubbed Bronze