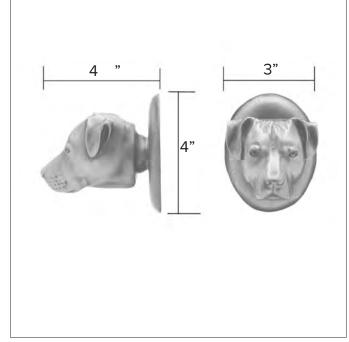

#### PLAIN KNOB FOR CAT OR DOG KNOB SET

3" 4"

Plain Fixed Door Knob DN-PLA \$ 400

Finish: Patinead Oil rubbed Bronze

The designs and products shown here together with the pictures thereof are the intellectual property of Martin Pierce and are protected by copyright @1994-2021