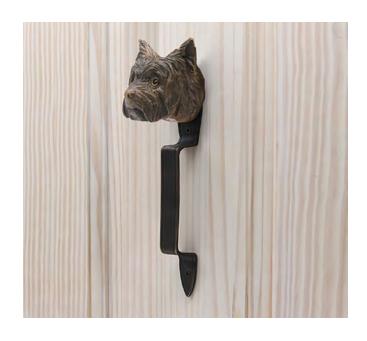

#### Yorkshire Terrier Door Pull

Yorkshire Terrier Pull PL-YT \$ 350

Finish: Patinead Oil rubbed Bronze

The designs and products shown here together with the pictures thereof are the intellectual property of Martin Pierce and are protected by copyright©1994-2021