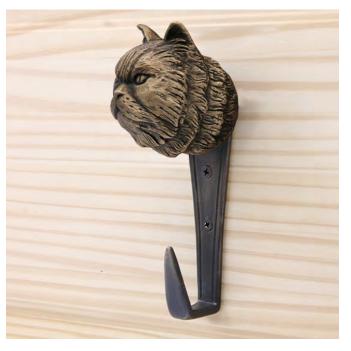

#### Persian Cat

Persian Cat Hook HK-PS \$ 350

Persian Cat Knocker KN-PS \$ 385

Persian Cat Door Pull PL-PS \$ 350

Persian Cat Passage Way Set PS-PS \$ 855

The designs and products shown here together with the pictures thereof are the intellectual property of Martin Pierce and are protected by copyright@1994-2021

## knobs

Persian Cat

Persian Cat Hook HK-PS \$ 350

Finish: Patinead Oil rubbed Bronze

The designs and products shown here together with the pictures thereof are the intellectual property of Martin Pierce and are protected by copyright @1994-2021