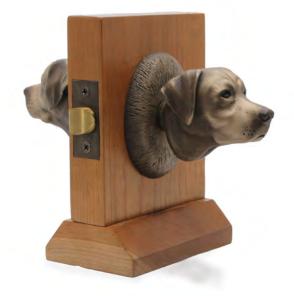

## Labrador Products

Labrador Hook

Labrador Knocker

Labrador Door Pull

Labrador Passage Way Set

The designs and products shown here together with the pictures thereof are the intellectual property of Martin Pierce and are protected by copyright @1994-2021

## Labrador Passage Way Set

Labrador Passage Way Set PS-LAB \$ 855

One Fixed Door Knob DN-LAB \$ 400

Labrador Passage Way Set PS-LAB \$ 855

Finish: Patinead Oil rubbed Bronze