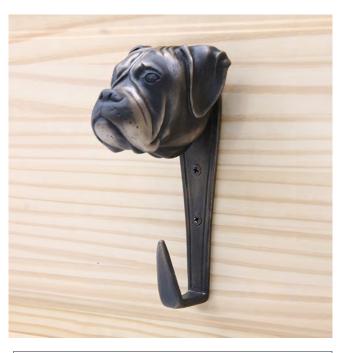

#### Boxer Products

Boxer Hook

Boxer Knocker

Boxer Door Pull

Boxer Passage Way Set

## Boxer Hook

3-1/4"

Boxer Leash Hook HK-BX \$ 350

Finish: Patinead Oil rubbed Bronze