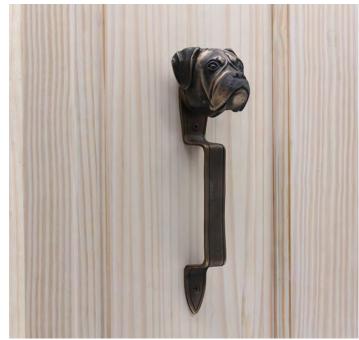

#### Boxer Products

Boxer Hook

Boxer Knocker

Boxer Door Pull

Boxer Passage Way Set

#### Boxer Door Pull

3" 3-1/4" 9-1/2"

Boxer Pull PL-BX \$350

Finish: Patinead Oil rubbed Bronze