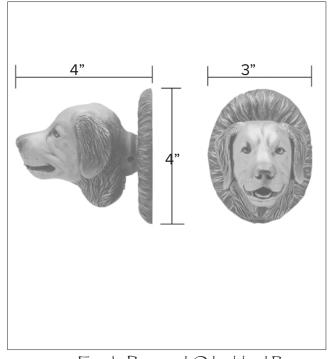

#### Golden Retriever Products

Golden Retriever Hook

Golden Retriever Knocker

Golden Retriever Door Pull

Golden Retriever Passage Way Set

The designs and products shown here together with the pictures thereof are the intellectual property of Martin Pierce and are protected by copyright@1994-2021

www.martinpierce.com

info@martinpierce.com Tel: 323 939 5929

Golden Retriever - Hook

Golden Retriever Leash Hook HK-GR \$ 350

Finish: Patinead Oil rubbed Bronze

## Golden Retriever - Knocker

Golden Retriever Door Knocker KN-GR \$ 385

Finish: Patinead Oil rubbed Bronze

Golden Retriever - Door Pull

Golden Retriever Door PL-GR \$ 350

Finish: Patinead Oil rubbed Bronze

Golden Retriever - Passage Way Set

Golden Retriever Door Set PS-GR \$ 855

One Fixed Door Knob DN-GR \$ 400

Golden Retriever Door Set PS-GR \$ 855

Finish: Patinead Oil rubbed Bronze