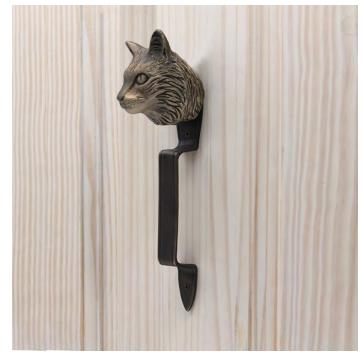

#### Persian Cat

Persian Cat Hook HK-PS \$ 350

Persian Cat Knocker KN-PS \$ 385

Persian Cat Door Pull PL-PS \$ 350

Persian Cat Passage Way Set PS-PS \$ 855

The designs and products shown here together with the pictures thereof are the intellectual property of Martin Pierce and are protected by copyright@1994-2021

## knobs

Persian Cat

Persian Cat Hook HK-PS \$ 350

Finish: Patinead Oil rubbed Bronze

The designs and products shown here together with the pictures thereof are the intellectual property of Martin Pierce and are protected by copyright @1994-2021