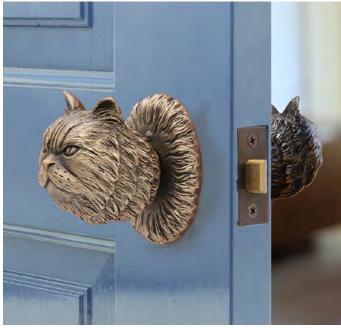

## knobs

Persian Cat

Door Knocker

Persian Cat Door Knocker DK-PS

Finish: Patinead Oil rubbed Bronze

The designs and products shown here together with the pictures thereof are the intellectual property of Martin Pierce and are protected by copyright©1994-2021

### knobs

Persian Cat

Door Knob & Knob-Set

Persian Cat Passage Door Set PS-PS \$ 855

Persian Cat One Fixed Door Knob DN-PS \$ 400

Persian Cat Passage Door Set PS-PS \$ 855

Finish: Patinead Oil rubbed Bronze