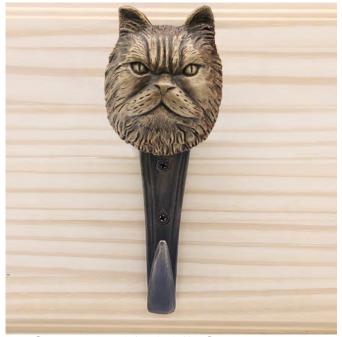

#### Persian Cat

Persian Cat Hook HK-PS \$ 350

Persian Cat Knocker KN-PS \$ 385

Persian Cat Door Pull PL-PS \$ 350

Persian Cat Passage Way Set PS-PS \$ 855

The designs and products shown here together with the pictures thereof are the intellectual property of Martin Pierce and are protected by copyright@1994-2021

## knobs

Persian Cat

Persian Cat Hook HK-PS \$ 350

Finish: Patinead Oil rubbed Bronze

The designs and products shown here together with the pictures thereof are the intellectual property of Martin Pierce and are protected by copyright @1994-2021