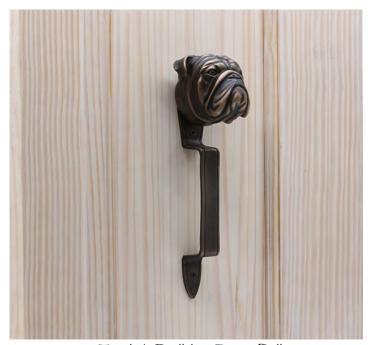

## English Bulldog Door Pull

3-1/4" 9-3/4"

English Bulldog Door Pull PL-EBD \$ 350

Finish: Patinead Oil rubbed Bronze