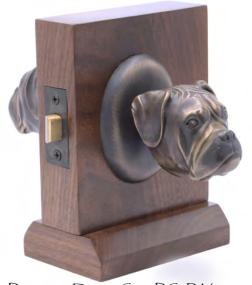

#### Boxer Products

Boxer Hook

Boxer Knocker

Boxer Door Pull

Boxer Passage Way Set

## Boxer Passage Way Set

Boxer Passage Door Set PS-BX \$ 855

One Fixed Door Knob DN-BX\$ 400

Boxer Passage Door Set PS-BX \$ 855

Finish: Patinead Oil rubbed Bronze