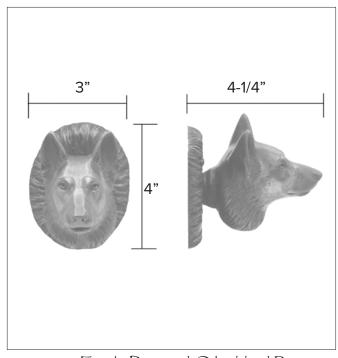

## German Shepherd Hook

3-3/4"

2-1/2"

7"

German Shepherd Hook HK-GS \$350

Finish: Patinead Oil rubbed Bronze