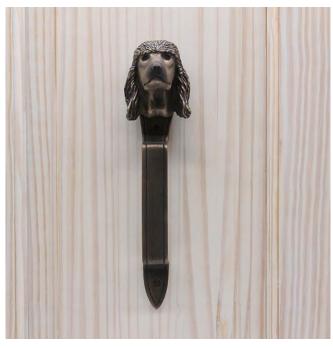

## Boxer Hook

3-1/4"

Boxer Leash Hook HK-BX \$ 350

Finish: Patinead Oil rubbed Bronze