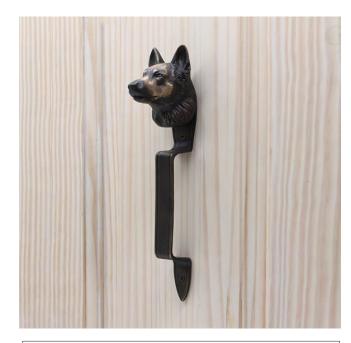

## German Shepherd Door Pull

German Shepherd Door Pull PL-GS \$ 350

Finish: Patinead Oil rubbed Bronze

German Shepherd - Passage Way Set

German Shepherd Door Set PS-GS \$ 855

One Fixed Door Knob DN-GS \$ 400