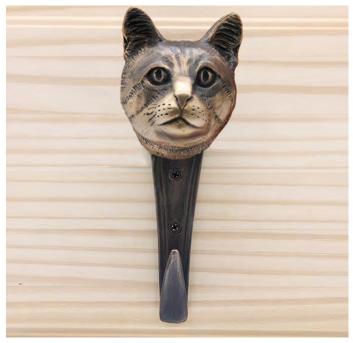

## knobs

Common Cat - Door Accessories

Common Cat Hook HK-SC \$ 350

Common Cat Knocker HK-SC \$ 385

Common Cat Door Pull PL-SC \$ 350 Common Cat Passage Way Set PS-SC \$ 855 The designs and products shown here together with the pictures thereof are the intellectual property of Martin Pierce and are

## knobs

Common Cat - Leash - Coat Hook

Common Cat Hook HK-SC \$ 350

Finish: Patinead Oil rubbed Bronze

The designs and products shown here together with the pictures thereof are the intellectual property of Martin Pierce and are protected by copyright©1994-2021