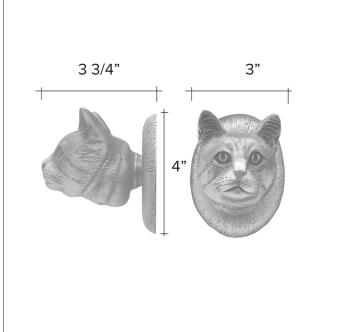

### knobs

Siamese Cat - Door Knob & Knob-Set

Síamese Passage Door Set PS-SM \$ 855

Siamese One Fixed Door Knob DN-SM \$ 400

3 3/4"

Siamese Passage Way Door Set PS-RD \$ 855 Finish: Patinead Oil rubbed Bronze The designs and products shown here together with the pictures thereof are the intellectual property of Martin Pierce and are protected by copyright@1994-2021