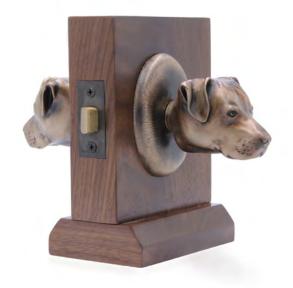

## Boxer Passage Way Set

Boxer Passage Door Set PS-BX \$ 855

One Fixed Door Knob DN-BX\$ 400

Boxer Passage Door Set PS-BX \$ 855

Finish: Patinead Oil rubbed Bronze