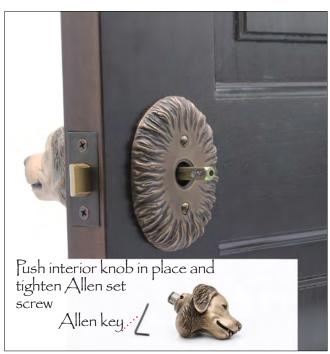

#### Installation Guide Page 2

Thread slot head screws provided into top and bottom holes of back plate.

Make sure the spindle is centered in the hole. Now test that the interior head fits before fully tightening the screws

Latch supplied with wood screws. All necessary set, machine and allen screws are included together with one Allen key. Philips head and flat head screw drivers are required and are NOT INCLUDED but easy to find at any hardware store.