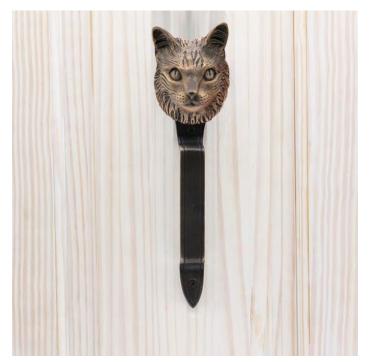

#### Persian Cat

Persian Cat Hook HK-PS \$ 350

Persian Cat Knocker KN-PS \$ 385

Persian Cat Door Pull PL-PS \$ 350

Persian Cat Passage Way Set PS-PS \$ 855

The designs and products shown here together with the pictures thereof are the intellectual property of Martin Pierce and are protected by copyright@1994-2021

## knobs

Persian Cat

Persian Cat Hook HK-PS \$ 350

Finish: Patinead Oil rubbed Bronze

The designs and products shown here together with the pictures thereof are the intellectual property of Martin Pierce and are protected by copyright @1994-2021