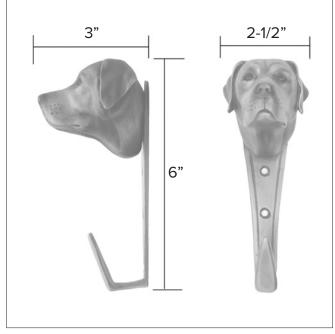

## Labrador Hook

Labrador Leash Hook HK-LAB \$ 350

Finish: Patinead Oil rubbed Bronze

## Labrador Knocker

7-1/4"

Labrador Door Knocker KN-LAB \$ 385

Finish: Patinead Oil rubbed Bronze