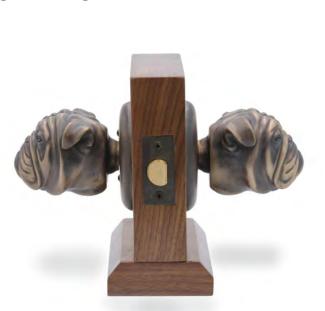

#### Pug Passage Way Set

Pug Door Set PS-PUG \$855

Pug Door Set PS-PUG \$855

One Fixed Door Knob DN-PUG\$ 400

Finish: Patinead Oil rubbed Bronze

The designs and products shown here together with the pictures thereof are the intellectual property of Martin Pierce and are protected by copyright©1994-2021