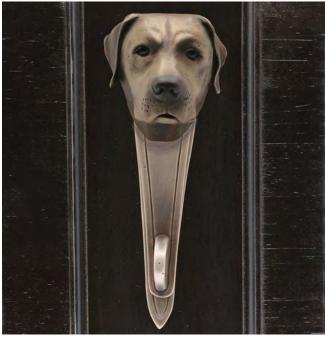

## Labrador Knocker

7-1/4"

Labrador Door Knocker KN-LAB \$ 385

Finish: Patinead Oil rubbed Bronze