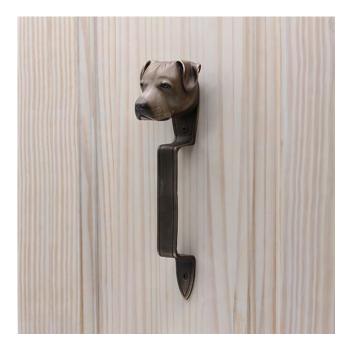

#### Boxer Door Pull

3" 3-1/4" 9-1/2"

Boxer Pull PL-BX \$350

Finish: Patinead Oil rubbed Bronze