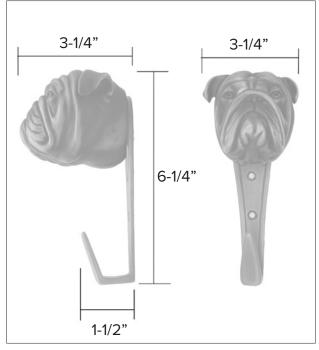

## English Bulldog Products

English Bulldog Hook

English Bulldog Knocker

English Bulldog Door Pull

English Bulldog Passage Way Set

## English Bulldog Door Pull

3-1/4" 9-3/4"

English Bulldog Door Pull PL-EBD \$ 350

Finish: Patinead Oil rubbed Bronze