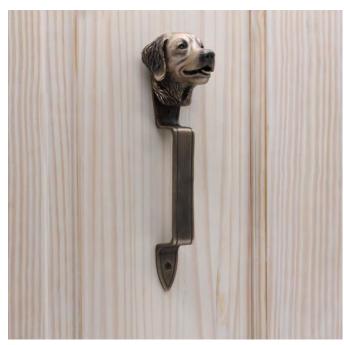

## Golden Retriever - Knocker

Golden Retriever Door Knocker KN-GR \$ 385

Finish: Patinead Oil rubbed Bronze

Golden Retriever - Door Pull

Golden Retriever Door PL-GR \$ 350

Finish: Patinead Oil rubbed Bronze