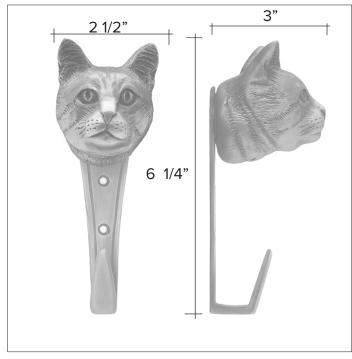

## knobs

Common Cat - Door Accessories

Common Cat Hook HK-SC \$ 350

Common Cat Knocker HK-SC \$ 385

Common Cat Door Pull PL-SC \$ 350 Common Cat Passage Way Set PS-SC \$ 855 The designs and products shown here together with the pictures thereof are the intellectual property of Martin Pierce and are

## knobs

Common Cat - Leash - Coat Hook

Common Cat Hook HK-SC \$ 350

Finish: Patinead Oil rubbed Bronze

The designs and products shown here together with the pictures thereof are the intellectual property of Martin Pierce and are protected by copyright©1994-2021

### knobs

Common Cat - Door Pull

Common Cat Door Pull PL-SC \$ 350 Finish: Patinead Oil rubbed Bronze
The designs and products shown here together with the pictures thereof are the intellectual property of Martin Pierce and are
protected by copyright©1994-2021

## knobs

Common Cat

Door Knocker

Finish: Patinead Oil rubbed Bronze

Common Cat Knocker KN-SC \$ 385

The designs and products shown here together with the pictures thereof are the intellectual property of Martin Pierce and are protected by copyright©1994-2021

### knobs

Common Cat

Common Cat Passage Door Set PS-SC \$ 855

Common Cat One Fixed Door Knob DN-SC \$ 400

\* 055

Common Cat Passage Way Door Set PS-SC \$ 855

Finish: Patinead Oil rubbed Bronze

The designs and products shown here together with the pictures thereof are the intellectual property of Martin Pierce and are protected by copyright©1994-2021