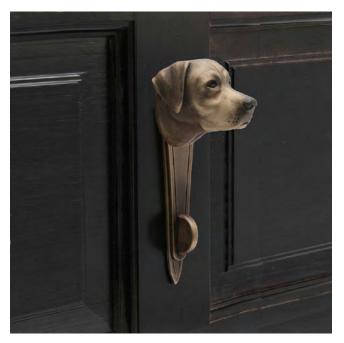

## Labrador Knocker

7-1/4"

Labrador Door Knocker KN-LAB \$ 385

Finish: Patinead Oil rubbed Bronze