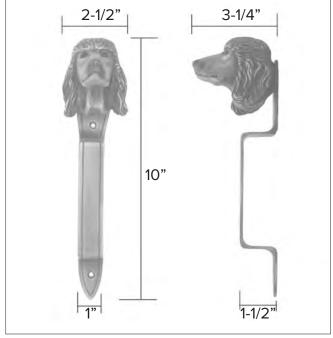

## Boxer Hook

3-1/4"

Boxer Leash Hook HK-BX \$ 350

Finish: Patinead Oil rubbed Bronze