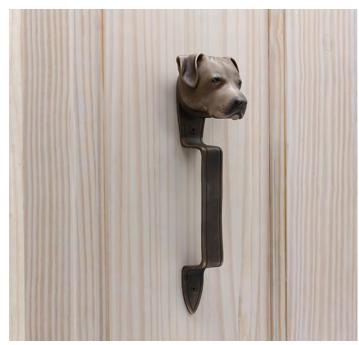

#### Boxer Door Pull

3" 3-1/4" 9-1/2"

Boxer Pull PL-BX \$350

Finish: Patinead Oil rubbed Bronze