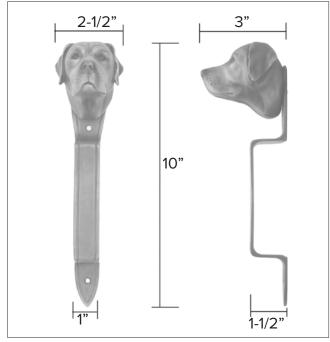

## Labrador Hook

Labrador Leash Hook HK-LAB \$ 350

Finish: Patinead Oil rubbed Bronze