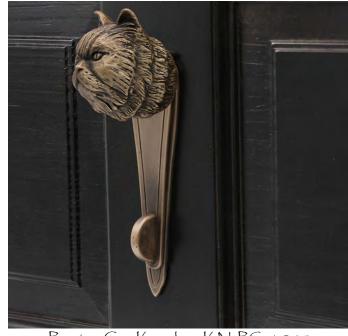

## knobs

Persian Cat

Door Knocker

Persian Cat Door Knocker DK-PS

Finish: Patinead Oil rubbed Bronze

The designs and products shown here together with the pictures thereof are the intellectual property of Martin Pierce and are protected by copyright©1994-2021