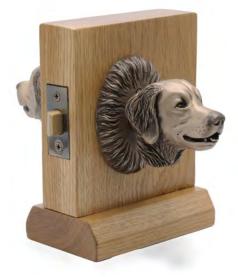

Golden Retriever - Passage Way Set

Golden Retriever Door Set PS-GR \$ 855

One Fixed Door Knob DN-GR \$ 400

Golden Retriever Door Set PS-GR \$ 855

Finish: Patinead Oil rubbed Bronze