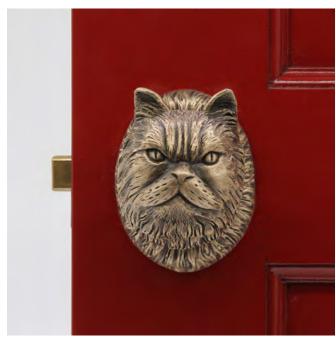

## knobs

Persian Cat

Door Knocker

Persian Cat Door Knocker DK-PS

Finish: Patinead Oil rubbed Bronze

The designs and products shown here together with the pictures thereof are the intellectual property of Martin Pierce and are protected by copyright©1994-2021