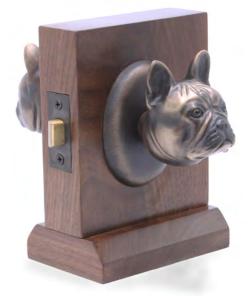

#### French Bulldog Products

French Bulldog Hook

French Bulldog Knocker

French Bulldog Door Pull

French Bulldog Passage Way Set

The designs and products shown here together with the pictures thereof are the intellectual property of Martin Pierce and are protected by copyright©1994-2021

## French Bulldog Passage Way Set

French Bulldog Door Set PS-FBD \$ 855

One Fixed Door Knob DN-FBD \$ 400

French Bulldog Door Set PS-FBD \$855

Finish: Patinead Oil rubbed Bronze