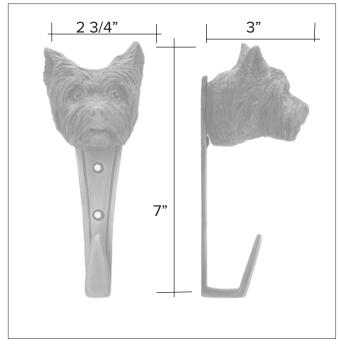

#### Yorkshire Terrier Hook

Yorkshire Terrier Leash Hook HK-YT \$ 350

Finish: Patinead Oil rubbed Bronze

The designs and products shown here together with the pictures thereof are the intellectual property of Martin Pierce and are protected by copyright@1994-2021