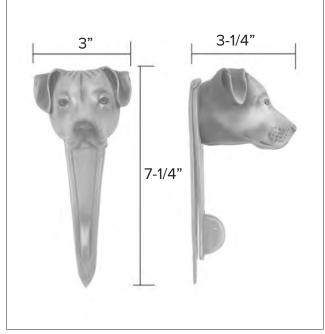

## Boxer Knocker

Boxer Door Knocker KN-BX \$ 385

Finish: Patinead Oil rubbed Bronze