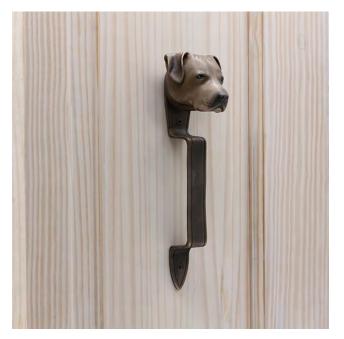

#### Boxer Door Pull

3" 3-1/4" 9-1/2"

Boxer Pull PL-BX \$350

Finish: Patinead Oil rubbed Bronze