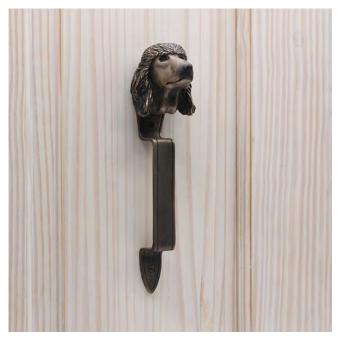

## Boxer Hook

3-1/4"

Boxer Leash Hook HK-BX \$ 350

Finish: Patinead Oil rubbed Bronze