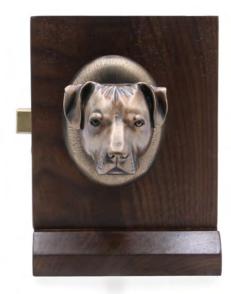

#### PLAIN KNOB FOR CAT OR DOG KNOB SET

3" 4"

Plain Fixed Door Knob DN-PLA \$ 400

Finish: Patinead Oil rubbed Bronze

The designs and products shown here together with the pictures thereof are the intellectual property of Martin Pierce and are protected by copyright @1994-2021