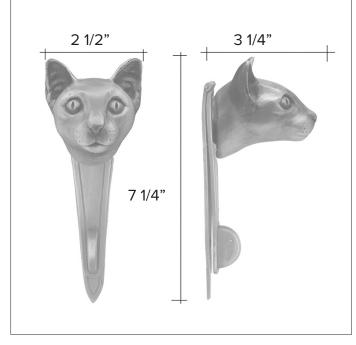

### knobs

Siamese Cat - Door Knob & Knob-Set

Síamese Passage Door Set PS-SM \$ 855

Siamese One Fixed Door Knob DN-SM \$ 400

3 3/4"

Siamese Passage Way Door Set PS-RD \$ 855 Finish: Patinead Oil rubbed Bronze The designs and products shown here together with the pictures thereof are the intellectual property of Martin Pierce and are protected by copyright@1994-2021