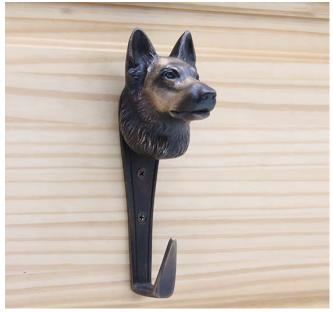

## German Shepherd Hook

3-3/4"

2-1/2"

7"

German Shepherd Hook HK-GS \$350

Finish: Patinead Oil rubbed Bronze