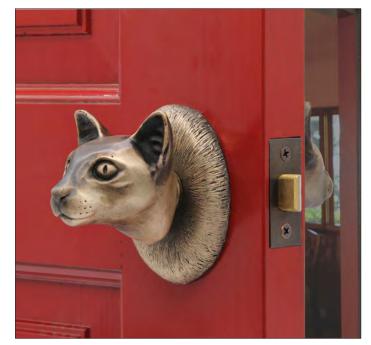

### knobs

Siamese Cat - Door Knob & Knob-Set

Síamese Passage Door Set PS-SM \$ 855

Siamese One Fixed Door Knob DN-SM \$ 400

3 3/4"

Siamese Passage Way Door Set PS-RD \$ 855 Finish: Patinead Oil rubbed Bronze The designs and products shown here together with the pictures thereof are the intellectual property of Martin Pierce and are protected by copyright@1994-2021