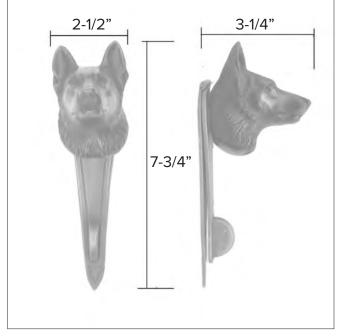

## German Shepherd Hook

3-3/4"

2-1/2"

7"

German Shepherd Hook HK-GS \$350

Finish: Patinead Oil rubbed Bronze