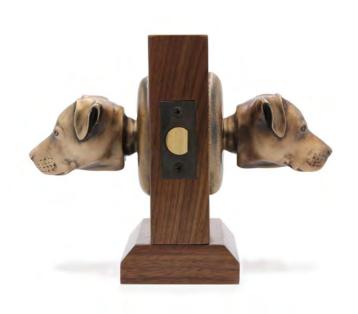

## Boxer Passage Way Set

Boxer Passage Door Set PS-BX \$ 855

One Fixed Door Knob DN-BX\$ 400

Boxer Passage Door Set PS-BX \$ 855

Finish: Patinead Oil rubbed Bronze