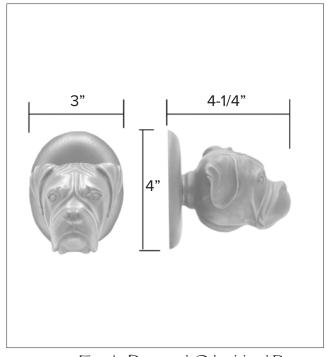

## Boxer Knocker

Boxer Door Knocker KN-BX \$ 385

Finish: Patinead Oil rubbed Bronze

#### Boxer Door Pull

3" 3-1/4" 9-1/2"

Boxer Pull PL-BX \$350

Finish: Patinead Oil rubbed Bronze