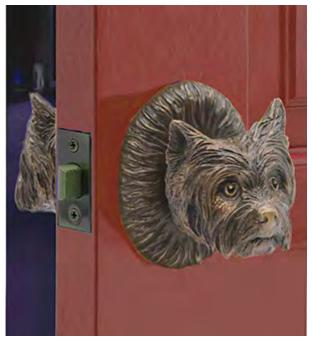

#### Yorkshire Terrier Passage Way Set

Yorkie Passage Door Set PS-YT \$ 855

One Fixed Door Knob DN-YT\$ 400

Yorkie Passage Door Set PS-YT \$ 855

Finish: Patinead Oil Rubbed Bronze

The designs and products shown here together with the pictures therof are the intellectual property of Martin Pierce and are protected by copyright 1994-2021