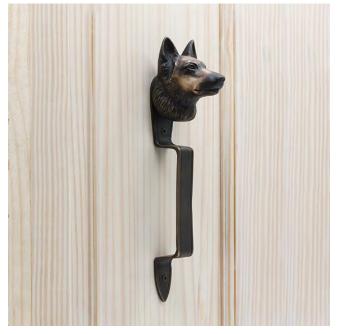

## German Shepherd Door Pull

German Shepherd Door Pull PL-GS \$ 350

Finish: Patinead Oil rubbed Bronze

German Shepherd - Passage Way Set

German Shepherd Door Set PS-GS \$ 855

One Fixed Door Knob DN-GS \$ 400