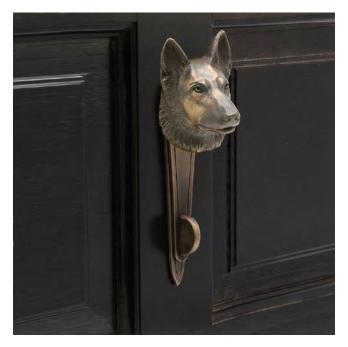

## German Shepherd Door Pull

German Shepherd Door Pull PL-GS \$ 350

Finish: Patinead Oil rubbed Bronze

German Shepherd - Passage Way Set

German Shepherd Door Set PS-GS \$ 855

One Fixed Door Knob DN-GS \$ 400