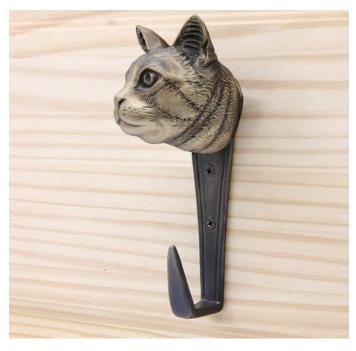

## knobs

Common Cat - Door Accessories

Common Cat Hook HK-SC \$ 350

Common Cat Knocker HK-SC \$ 385

Common Cat Door Pull PL-SC \$ 350 Common Cat Passage Way Set PS-SC \$ 855 The designs and products shown here together with the pictures thereof are the intellectual property of Martin Pierce and are

## knobs

Common Cat - Leash - Coat Hook

Common Cat Hook HK-SC \$ 350

Finish: Patinead Oil rubbed Bronze

The designs and products shown here together with the pictures thereof are the intellectual property of Martin Pierce and are protected by copyright©1994-2021