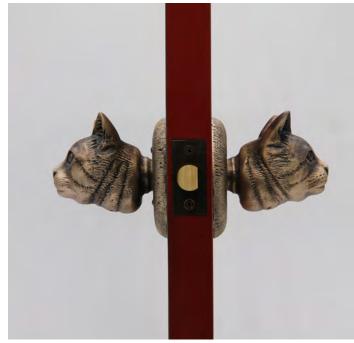

## knobs

Common Cat - Door Accessories

Common Cat Hook HK-SC \$ 350

Common Cat Knocker HK-SC \$ 385

Common Cat Door Pull PL-SC \$ 350 Common Cat Passage Way Set PS-SC \$ 855 The designs and products shown here together with the pictures thereof are the intellectual property of Martin Pierce and are

### knobs

Common Cat

Common Cat Passage Door Set PS-SC \$ 855

Common Cat One Fixed Door Knob DN-SC \$ 400

\* 055

Common Cat Passage Way Door Set PS-SC \$ 855

Finish: Patinead Oil rubbed Bronze

The designs and products shown here together with the pictures thereof are the intellectual property of Martin Pierce and are protected by copyright©1994-2021