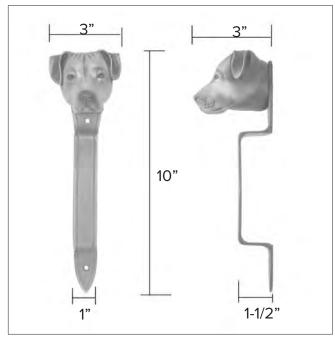

## Boxer Hook

3-1/4"

Boxer Leash Hook HK-BX \$ 350

Finish: Patinead Oil rubbed Bronze

#### Boxer Door Pull

3" 3-1/4" 9-1/2"

Boxer Pull PL-BX \$350

Finish: Patinead Oil rubbed Bronze