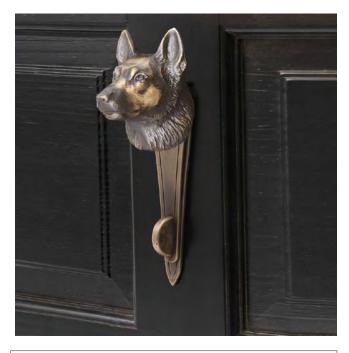

## German Shepherd Door Pull

German Shepherd Door Pull PL-GS \$ 350

Finish: Patinead Oil rubbed Bronze

German Shepherd - Passage Way Set

German Shepherd Door Set PS-GS \$ 855

One Fixed Door Knob DN-GS \$ 400