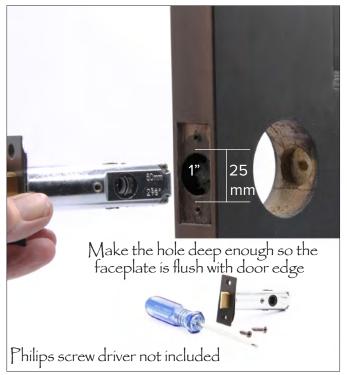

#### Installation Guide Page 2

Thread slot head screws provided into top and bottom holes of back plate.

Make sure the spindle is centered in the hole. Now test that the interior head fits before fully tightening the screws

Latch supplied with wood screws. All necessary set, machine and allen screws are included together with one Allen key. Philips head and flat head screw drivers are required and are NOT INCLUDED but easy to find at any hardware store.

If attaching to a plaster wall drill a 3/16" hole, tap in the wall plug supplied. Using the screws provided attach the hook to the wall by screwing through the top and bottom holes of the hook into the wall plugs.

If attaching to wood drill a small pilot hole first. Use the same method to attach the pull, knocker or fixed door knob.

Machine screws and 2 wall plugs are included but NOT the Philips screw driver.

Fixed single knob comes withscrews to attach knob to the door only and does not include roller or other door latches. For operative door knobs see door knob sets.