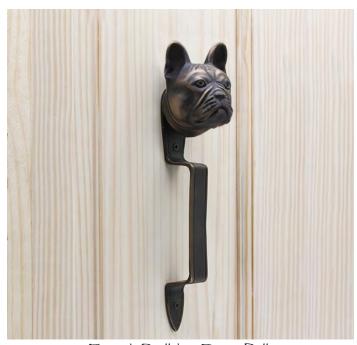

## French Bulldog Door Pull

French Bulldog Door PL-FBD \$350

Finish: Patinead Oil rubbed Bronze