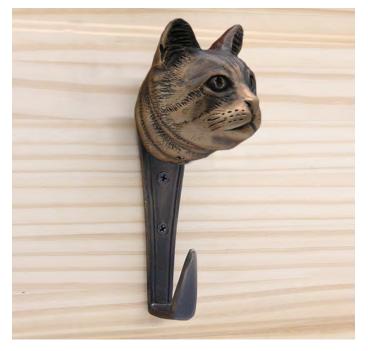

## knobs

Common Cat - Door Accessories

Common Cat Hook HK-SC \$ 350

Common Cat Knocker HK-SC \$ 385

Common Cat Door Pull PL-SC \$ 350 Common Cat Passage Way Set PS-SC \$ 855 The designs and products shown here together with the pictures thereof are the intellectual property of Martin Pierce and are

## knobs

Common Cat - Leash - Coat Hook

Common Cat Hook HK-SC \$ 350

Finish: Patinead Oil rubbed Bronze

The designs and products shown here together with the pictures thereof are the intellectual property of Martin Pierce and are protected by copyright©1994-2021