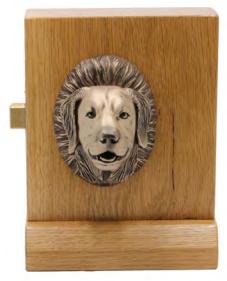

Golden Retriever - Passage Way Set

Golden Retriever Door Set PS-GR \$ 855

One Fixed Door Knob DN-GR \$ 400

Golden Retriever Door Set PS-GR \$ 855

Finish: Patinead Oil rubbed Bronze