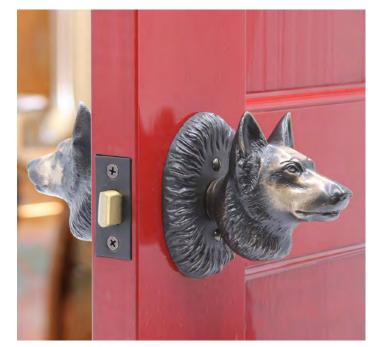

## German Shepherd Door Pull

German Shepherd Door Pull PL-GS \$ 350

Finish: Patinead Oil rubbed Bronze

German Shepherd - Passage Way Set

German Shepherd Door Set PS-GS \$ 855

One Fixed Door Knob DN-GS \$ 400

German Shepherd Door Set PS-GS \$ 855

Finish: Patinead Oil rubbed Bronze

The designs and products shown here together with the pictures thereof are the intellectual property of Martin Pierce and are protected by copyright @1994-2021