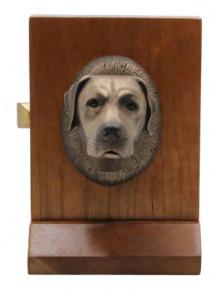

## Labrador Hook

Labrador Leash Hook HK-LAB \$ 350

Finish: Patinead Oil rubbed Bronze