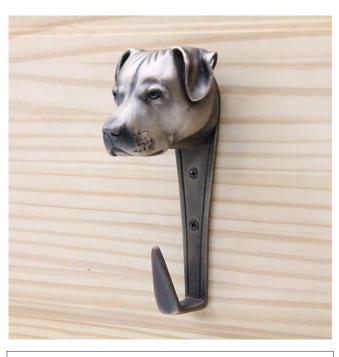

## Boxer Hook

3-1/4"

Boxer Leash Hook HK-BX \$ 350

Finish: Patinead Oil rubbed Bronze