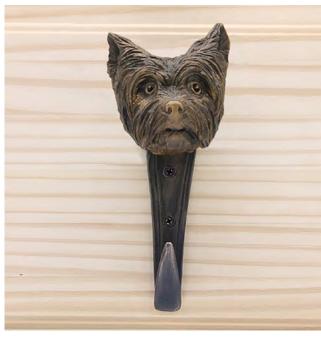

#### Yorkshire Terrier Door Pull

Yorkshire Terrier Pull PL-YT \$ 350

Finish: Patinead Oil rubbed Bronze

The designs and products shown here together with the pictures thereof are the intellectual property of Martin Pierce and are protected by copyright©1994-2021