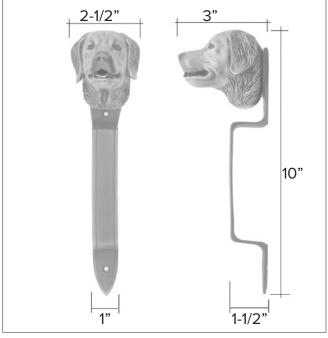

www.martinpierce.com

info@martinpierce.com Tel: 323 939 5929

Golden Retriever - Hook

Golden Retriever Leash Hook HK-GR \$ 350

Finish: Patinead Oil rubbed Bronze

## Golden Retriever - Knocker

Golden Retriever Door Knocker KN-GR \$ 385

Finish: Patinead Oil rubbed Bronze

Golden Retriever - Door Pull

Golden Retriever Door PL-GR \$ 350

Finish: Patinead Oil rubbed Bronze