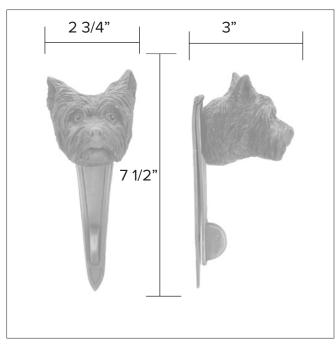

#### Yorkshire Terrier Hook

Yorkshire Terrier Leash Hook HK-YT \$ 350

Finish: Patinead Oil rubbed Bronze

The designs and products shown here together with the pictures thereof are the intellectual property of Martin Pierce and are protected by copyright@1994-2021