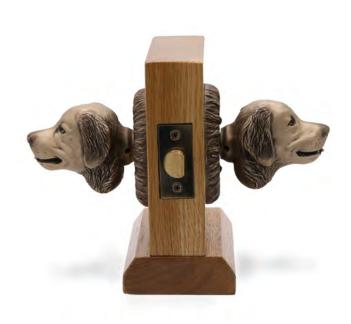

Golden Retriever - Passage Way Set

Golden Retriever Door Set PS-GR \$ 855

One Fixed Door Knob DN-GR \$ 400

Golden Retriever Door Set PS-GR \$ 855

Finish: Patinead Oil rubbed Bronze