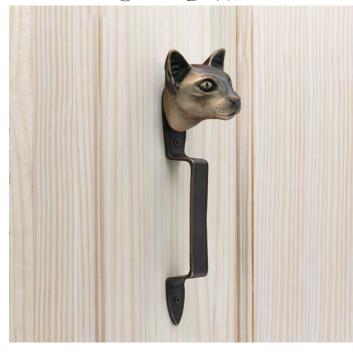

## knobs

Siamese Cat

Door Pull

Siamese Cat Door Pull PL-SM \$ 350

Finish: Patinead Oil rubbed Bronze

The designs and products shown here together with the pictures thereof are the intellectual property of Martin Pierce and are protected by copyright©1994-2021