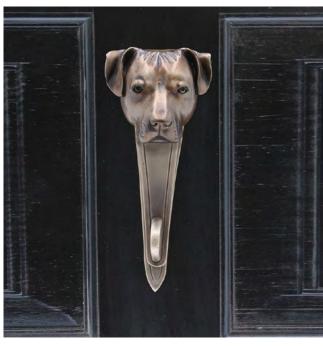

## Boxer Knocker

Boxer Door Knocker KN-BX \$ 385

Finish: Patinead Oil rubbed Bronze