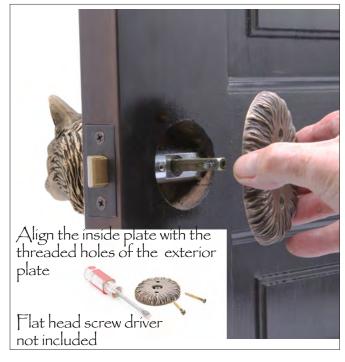

### Dog Knobs

#### Installation Guide Page 2

Thread slot head screws provided into top and bottom holes of back plate.

Make sure the spindle is centered in the hole. Now test that the interior head fits before fully tightening the screws