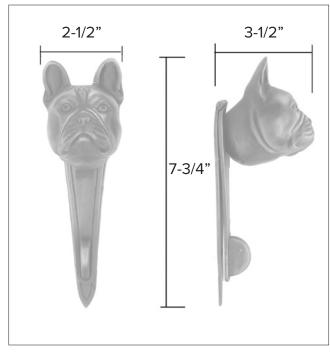

## French Bulldog Hook

French Bulldog DoorHook HK-FBD \$ 350

Finish: Patinead Oil rubbed Bronze

The designs and products shown here together with the pictures thereof are the intellectual property of Martin Pierce and are protected by copyright@1994-2021