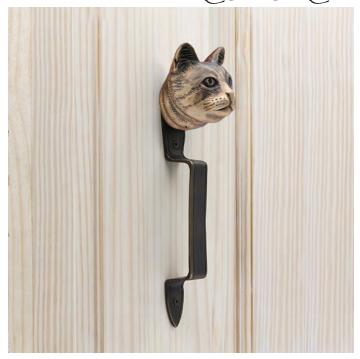

## knobs

Common Cat - Door Accessories

Common Cat Hook HK-SC \$ 350

Common Cat Knocker HK-SC \$ 385

Common Cat Door Pull PL-SC \$ 350 Common Cat Passage Way Set PS-SC \$ 855 The designs and products shown here together with the pictures thereof are the intellectual property of Martin Pierce and are

## knobs

Common Cat - Leash - Coat Hook

Common Cat Hook HK-SC \$ 350

Finish: Patinead Oil rubbed Bronze

The designs and products shown here together with the pictures thereof are the intellectual property of Martin Pierce and are protected by copyright©1994-2021