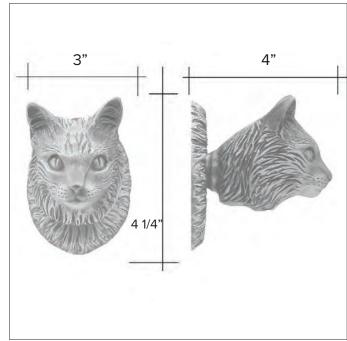

## knobs

Common Cat - Door Accessories

Common Cat Hook HK-SC \$ 350

Common Cat Knocker HK-SC \$ 385

Common Cat Door Pull PL-SC \$ 350 Common Cat Passage Way Set PS-SC \$ 855 The designs and products shown here together with the pictures thereof are the intellectual property of Martin Pierce and are

protected by copyright@1994-2021 www.martinpierce.com

info@martinpierce.com Tel: 323 939 5929