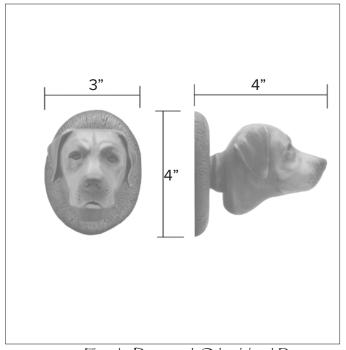

#### PLAIN KNOB FOR CAT OR DOG KNOB SET

3" 4"

Plain Fixed Door Knob DN-PLA \$ 400

Finish: Patinead Oil rubbed Bronze

The designs and products shown here together with the pictures thereof are the intellectual property of Martin Pierce and are protected by copyright @1994-2021