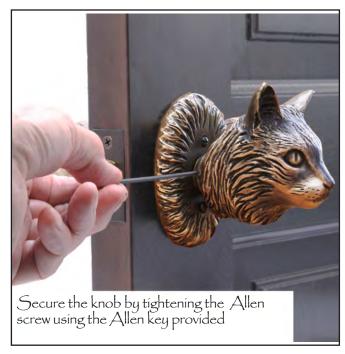

#### Installation Guide Page 2

Thread slot head screws provided into top and bottom holes of back plate.

Make sure the spindle is centered in the hole. Now test that the interior head fits before fully tightening the screws

Latch supplied with wood screws. All necessary set, machine and allen screws are included together with one Allen key. Philips head and flat head screw drivers are required and are NOT INCLUDED but easy to find at any hardware store.