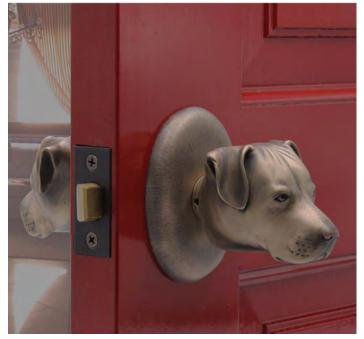

## Boxer Passage Way Set

Boxer Passage Door Set PS-BX \$ 855

One Fixed Door Knob DN-BX\$ 400

Boxer Passage Door Set PS-BX \$ 855

Finish: Patinead Oil rubbed Bronze