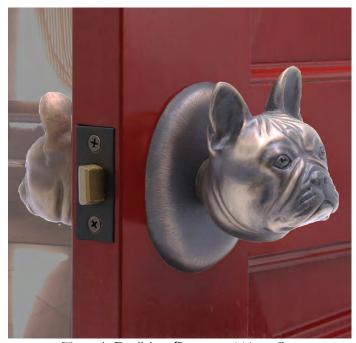

## French Bulldog Passage Way Set

French Bulldog Door Set PS-FBD \$ 855

One Fixed Door Knob DN-FBD \$ 400

French Bulldog Door Set PS-FBD \$855

Finish: Patinead Oil rubbed Bronze