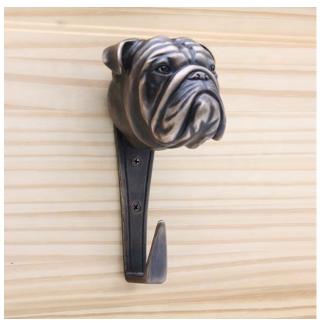

## English Bulldog Hook

English Bulldog Leash Hook HK-EBD \$ 350

Finish: Patinead Oil rubbed Bronze