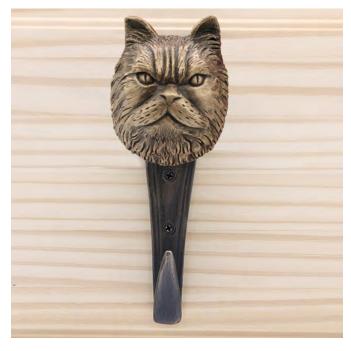

#### Persian Cat

Persian Cat Hook HK-PS \$ 350

Persian Cat Knocker KN-PS \$ 385

Persian Cat Door Pull PL-PS \$ 350

Persian Cat Passage Way Set PS-PS \$ 855

The designs and products shown here together with the pictures thereof are the intellectual property of Martin Pierce and are protected by copyright@1994-2021

## knobs

Persian Cat

Persian Cat Hook HK-PS \$ 350

Finish: Patinead Oil rubbed Bronze

The designs and products shown here together with the pictures thereof are the intellectual property of Martin Pierce and are protected by copyright @1994-2021