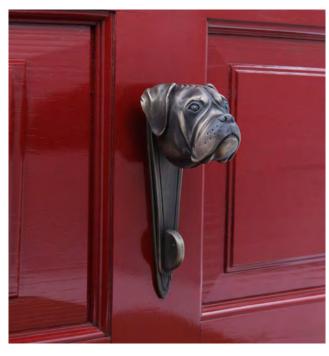

#### Boxer Door Pull

3" 3-1/4" 9-1/2"

Boxer Pull PL-BX \$350

Finish: Patinead Oil rubbed Bronze