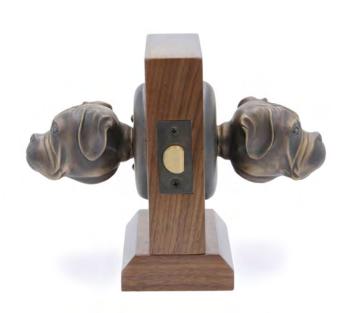

## Boxer Passage Way Set

Boxer Passage Door Set PS-BX \$ 855

One Fixed Door Knob DN-BX\$ 400

Boxer Passage Door Set PS-BX \$ 855

Finish: Patinead Oil rubbed Bronze