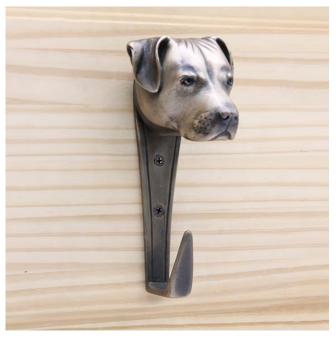

## Boxer Hook

3-1/4"

Boxer Leash Hook HK-BX \$ 350

Finish: Patinead Oil rubbed Bronze