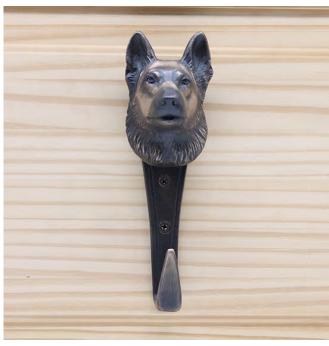

## German Shepherd Hook

3-3/4"

2-1/2"

7"

German Shepherd Hook HK-GS \$350

Finish: Patinead Oil rubbed Bronze