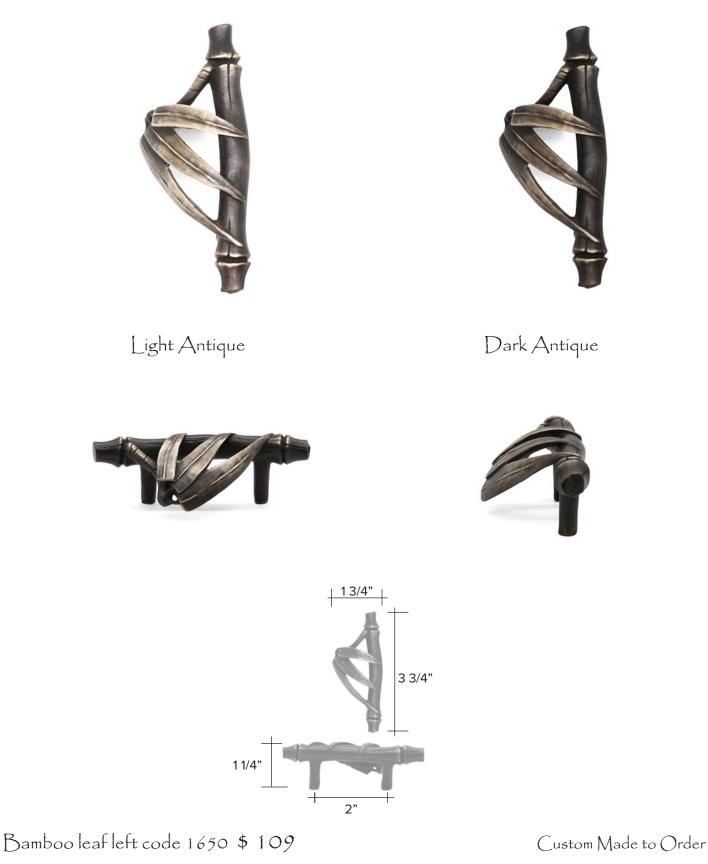

### Bamboo stem

#### Light Antique

Dark Antique

#### Bamboo stem pull code 1600 \$66

Custom Made to Order