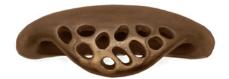

### Morphic Small Pull

Brushed Stainless Steel - BS

Dark Antique Bronze -DA

Morphic Small Pull code 820 \$ 180 The designs and products shown here together with the pictures thereof are the intellectual property of Martin Pierce and are protected by copyright@1994-2021