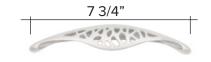

### Morphic Small Pull

Brushed Stainless Steel - BS

Dark Antique Bronze -DA

Morphic Small Pull code 820 \$ 180 The designs and products shown here together with the pictures thereof are the intellectual property of Martin Pierce and are protected by copyright@1994-2021

# Morphic Large Pull

Brushed Stainless Steel - BS

Dark Antique Bronze - DA

Morphic Large Pull code 830 \$ 330 The designs and products shown here together with the pictures thereof are the intellectual property of Martin Pierce and are protected by copyright©1994-2021