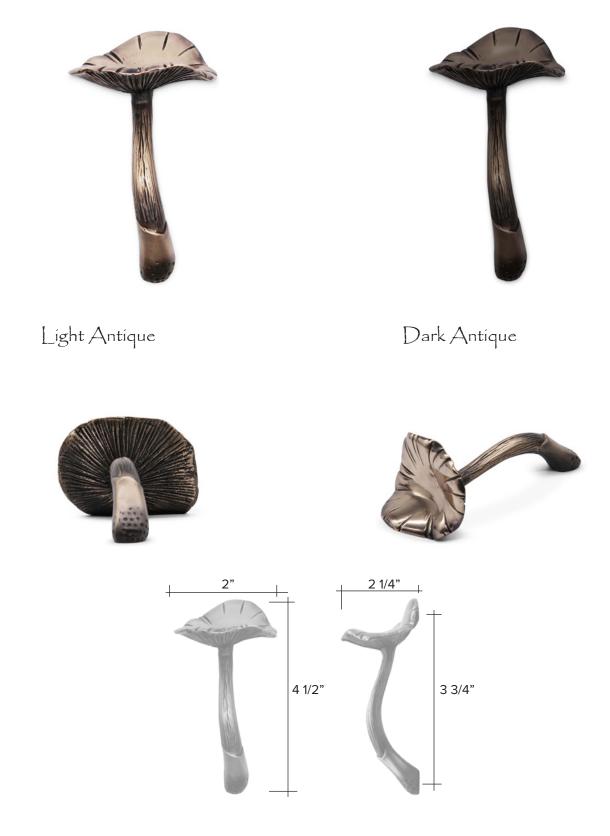

### Mushroom left

#### Mushroom left code 1050 \$ 126

Custom Made to Order The designs and products shown here together with the pictures thereof are the intellectual property of Martin Pierce and are protected by copyright©1994-2021

# Mushroom ríght

#### Mushroom right code 1070 \$ 126

Custom Made to Order The designs and products shown here together with the pictures thereof are the intellectual property of Martin Pierce and are protected by copyright© 1994-2021