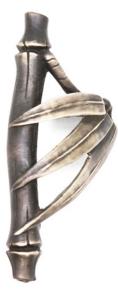

### Bamboo leaf ríght

Light Antique

#### Bamboo leaf right code 1670 \$ 109

Custom Made to Order