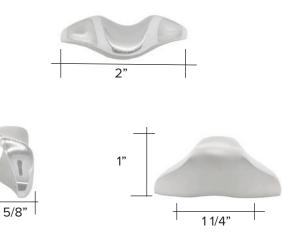

www.martinpierce.com

info@martinpierce.com

Tel: 323 939 5929

Dark Antique Bronze - DA

Chiseled Square Pull code 150 \$ 74

Custom Made to Order

The designs and products shown here together with the pictures thereof are the intellectual property of Martin Pierce and are protected by copyright©1994-2021