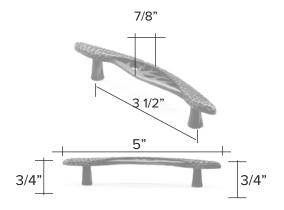

### Crawling Animals & Birds

Hawaiian double headed bird

Small scarab

Hawaiian bird knob

Abstract birds left& right

Lizard

### Hawaiian double headed bird

Light Antique

Dark Antique

Custom Made to Order

The designs and products shown here together with the pictures thereof are the intellectual property of Martín Pierce and are protected by copyright©1994-2021

3 3/8"