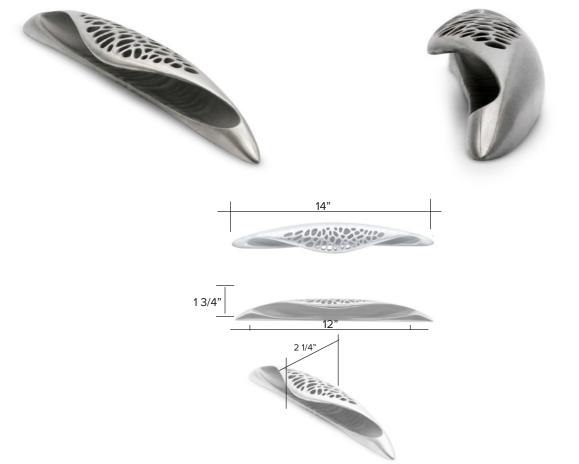

# Morphic Large Pull

Brushed Stainless Steel - BS

Dark Antique Bronze - DA

Morphic Large Pull code 830 \$ 330 The designs and products shown here together with the pictures thereof are the intellectual property of Martin Pierce and are protected by copyright©1994-2021