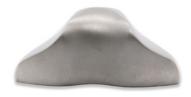

Brushed Satin Stainless Steel with Polished Highlights

Small Wave Pull code 600 \$ 64

Custom Made to Order

The designs and products shown here together with the pictures thereof are the intellectual property of Martin Pierce and are protected by copyright©1994-2021