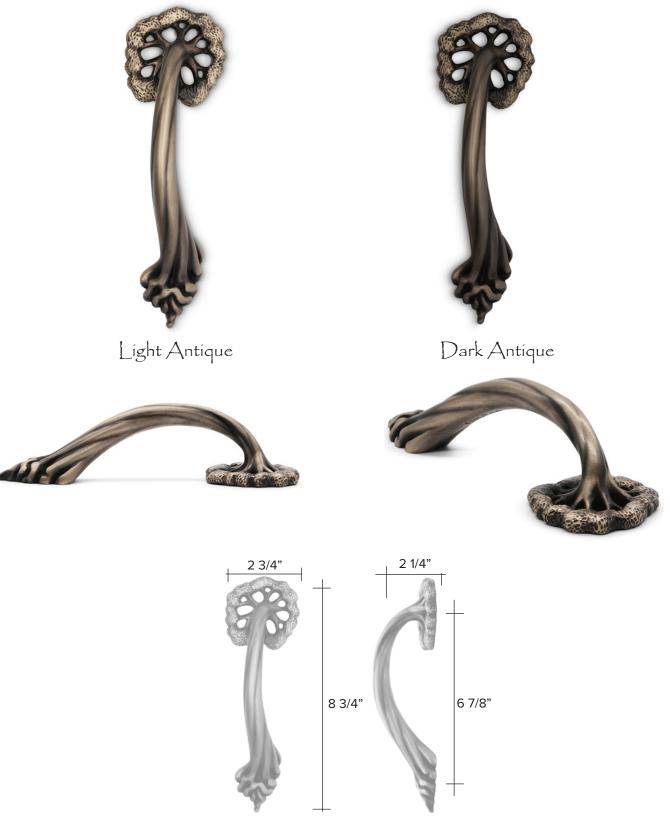

# Hedgerow Small Tree Left

Hedgerow Small Tree - Left code 5033 \$ 455

Custom Made to Order

# Hedgerow Small Tree Right

Hedgerow Small Tree - Right code 5287 \$ 455

Custom Made to Order

The designs and products shown here together with the pictures thereof are the intellectual property of Martin Pierce and are protected by copyright©1994-2021