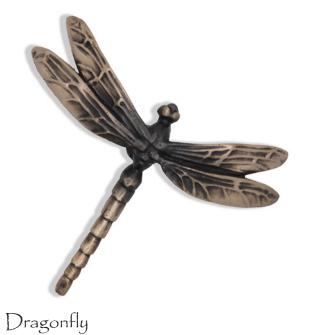

### Swallow Cabinet Pull

Light Antique

Dark Antique

Swallow code 6090 \$ 102

Custom Made to Order

The designs and products shown here together with the pictures thereof are the intellectual property of Martin Pierce and are protected by copyright©1994-2021