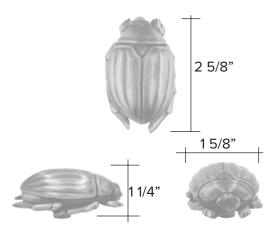

### Small Scarab

Light Antique

Dark Antique

#### Small Scarab code 9010 \$ 132

Custom Made to Order

The designs and products shown here together with the pictures thereof are the intellectual property of Martin Pierce and are protected by copyright@1994-2021

### Large Scarab

Light Antique

Dark Antique

#### Large Scarab code 8090 \$ 144

Custom Made to Order

The designs and products shown here together with the pictures thereof are the intellectual property of Martin Pierce and are protected by copyright©1994-2021