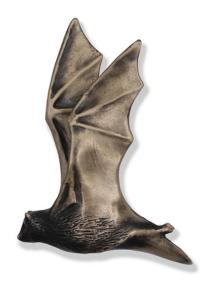

# Bat Cabinet Pulls Left and Right

Left - light antique

Right - dark antique

Lt. code 5500 \$ 132 Rt. code 5570 \$ 132

Custom Made to Order

The designs and products shown here together with the pictures thereof are the intellectual property of Martin Pierce and are protected by copyright©1994-2021