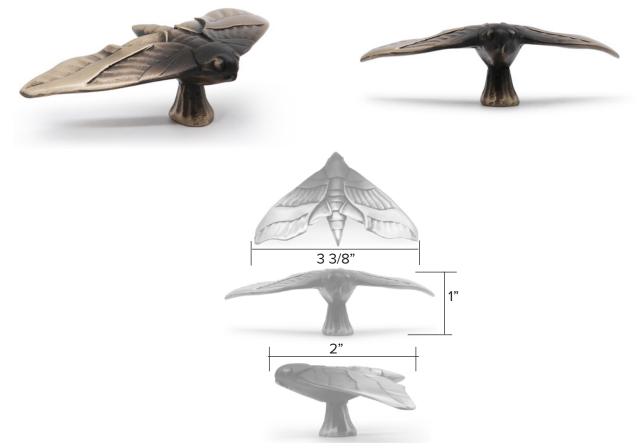

### Moth Cabinet Pull

Light Antique

Dark Antique

#### Moth code 8050 \$ 94

Custom Made to Order

The designs and products shown here together with the pictures thereof are the intellectual property of Martin Pierce and are protected by copyright©1994-2021

www.martinpierce.com