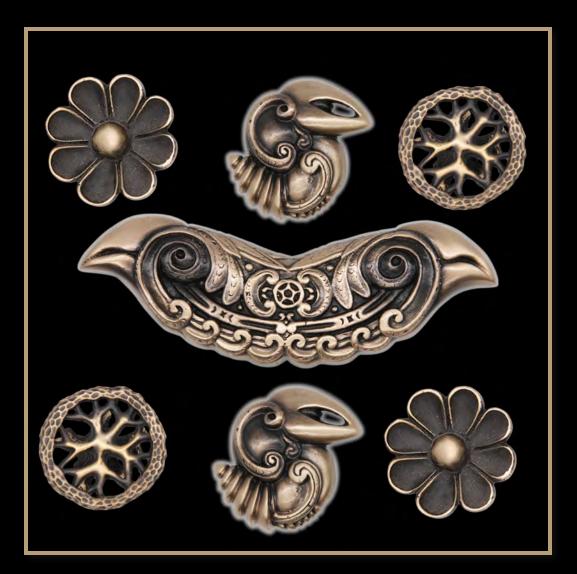

### Crawling Animals & Birds

Hawaiian double headed bird

Small scarab

Hawaiian bird knob

Abstract birds left& right

Lizard

### Hawaiian double headed bird

Light Antique

Dark Antique

Custom Made to Order

The designs and products shown here together with the pictures thereof are the intellectual property of Martín Pierce and are protected by copyright©1994-2021

### Hawaiian bird knob

Light Antique

Dark Antique

#### Hawaiian bird knob code 2134 \$130

Custom Made to Order

The designs and products shown here together with the pictures thereof are the intellectual property of Martín Pierce and are protected by copyright©1994-2021

# Abstract birds left & right

Left bird code 2144 \$ 745 Right bird code 3322 \$ 745

Custom Made to Order

The designs and products shown here together with the pictures thereof are the intellectual property of Martin Pierce and are protected by copyright©1994-2021

### Small Scarab

Light Antique

Dark Antique

#### Small Scarab code 9010 \$ 132

Custom Made to Order

The designs and products shown here together with the pictures thereof are the intellectual property of Martin Pierce and are protected by copyright@1994-2021