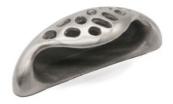

# Morphic Large Pull

Brushed Stainless Steel - BS

Dark Antique Bronze - DA

Morphic Large Pull code 830 \$ 330 The designs and products shown here together with the pictures thereof are the intellectual property of Martin Pierce and are protected by copyright©1994-2021