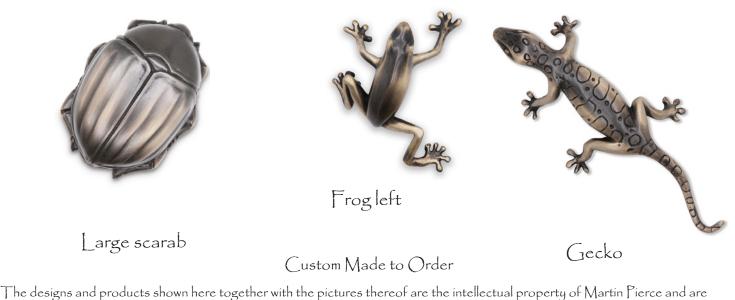

### Small Scarab

Light Antique

Dark Antique

#### Small Scarab code 9010 \$ 132

Custom Made to Order

The designs and products shown here together with the pictures thereof are the intellectual property of Martin Pierce and are protected by copyright@1994-2021

### Frogs left & ríght

Light Antique

Dark Antique

Left frog code 6050 \$ 117 right frog code 6070 \$ 117

Custom Made to Order

The designs and products shown here together with the pictures thereof are the intellectual property of Martín Pierce and are protected by copyright©1994-2021

www.martinpierce.com

### Gecko

Light Antique

Dark Antique

#### Gecko code 6030 \$ 109

Custom Made to Order

The designs and products shown here together with the pictures thereof are the intellectual property of Martin Pierce and are protected by copyright©1994-2021