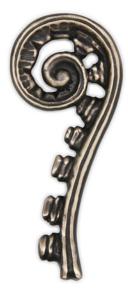

### Fiddlehead left

Light Antique

Dark Antique

#### Fiddlehead fern left code 1650 \$ 100

Custom Made to Order