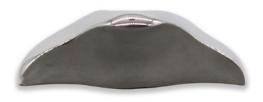

Brushed Satin Stainless Steel with Polished Highlights

Small Wave Pull code 600 \$ 64

Custom Made to Order

The designs and products shown here together with the pictures thereof are the intellectual property of Martin Pierce and are protected by copyright©1994-2021