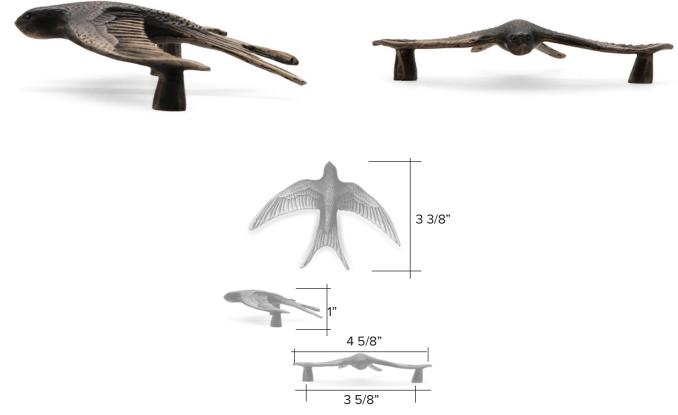

### Swallow Cabinet Pull

Light Antique

Dark Antique

Swallow code 6090 \$ 102

Custom Made to Order

The designs and products shown here together with the pictures thereof are the intellectual property of Martin Pierce and are protected by copyright©1994-2021