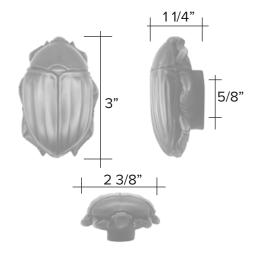

### Large Scarab

Light Antique

Dark Antique

#### Large Scarab code 8090 \$ 144

Custom Made to Order

The designs and products shown here together with the pictures thereof are the intellectual property of Martin Pierce and are protected by copyright©1994-2021