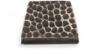

### Morphic Round pull

Brushed Stainless Steel

Dark Antique Bronze

Morphic Round Pull code 810 \$ 64

Custom Made to Order