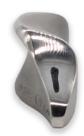

### Ergo Wave 3" Pull

Brushed Satin Stainless Steel with Polished Highlights - SS

3" Wave Pull code 700 \$ 68

Custom Made to Order

The designs and products shown here together with the pictures thereof are the intellectual property of Martín Pierce and are protected by copyright©1994-2021