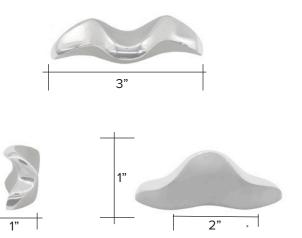

### Ergo Wave 6" Pull

Brushed Satin Stainless Steel with Polished Highlights - SS

#### 6" Large Wave Pull code 760 \$ 135

Custom Made to Order

### Ergo Wave 3" Pull

Brushed Satin Stainless Steel with Polished Highlights - SS

3" Wave Pull code 700 \$ 68

Custom Made to Order

The designs and products shown here together with the pictures thereof are the intellectual property of Martín Pierce and are protected by copyright©1994-2021

Brushed Satin Stainless Steel with Polished Highlights

Small Wave Pull code 600 \$ 64

Custom Made to Order

The designs and products shown here together with the pictures thereof are the intellectual property of Martin Pierce and are protected by copyright©1994-2021