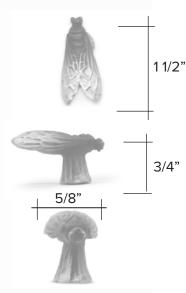

### Moth Cabinet Pull

Light Antique

Dark Antique

#### Moth code 8050 \$ 94

Custom Made to Order

The designs and products shown here together with the pictures thereof are the intellectual property of Martin Pierce and are protected by copyright©1994-2021