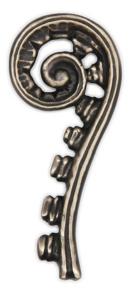

### Fiddlehead left

Light Antique

Dark Antique

#### Fiddlehead fern left code 1650 \$ 100

Custom Made to Order