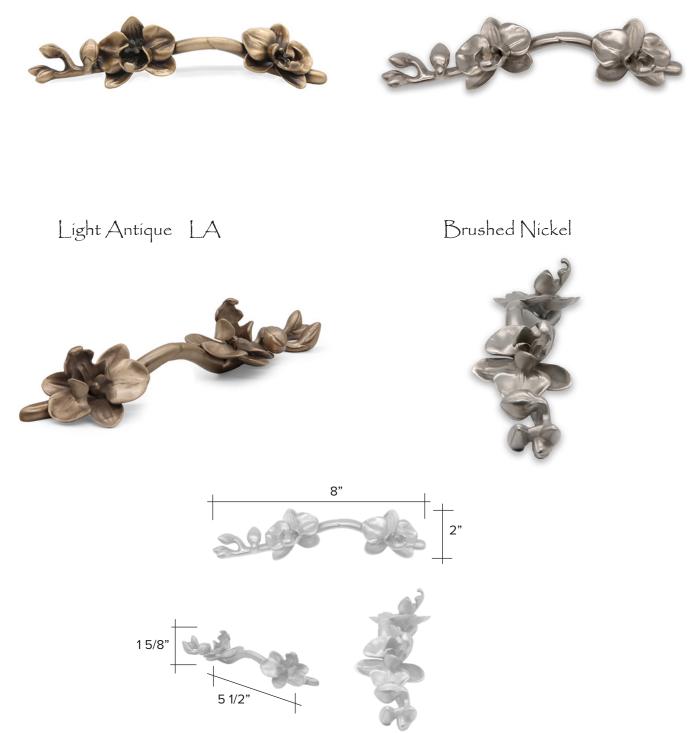

### Orchid knob

#### Light Antique LA

Brushed Nickel BN

#### Orchid Knob code 4329 \$ 117

Custom Made to Order

The designs and products shown here together with the pictures thereof are the intellectual property of Martín Pierce and are protected by copyright©1994-2021