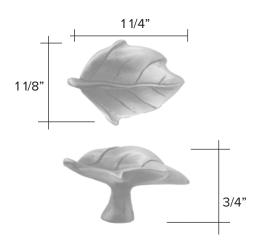

### Willow leaf

#### Light Antique

Dark Antique

#### Willow leaf pull code 2200 \$ 114

Custom Made to Order

The designs and products shown here together with the pictures thereof are the intellectual property of Martin Pierce and are protected by copyright©1994-2021