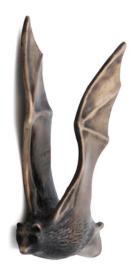

# Bat Cabinet Pulls Left and Right

Left - light antique

Right - dark antique

Lt. code 5500 \$ 132 Rt. code 5570 \$ 132

Custom Made to Order

The designs and products shown here together with the pictures thereof are the intellectual property of Martin Pierce and are protected by copyright©1994-2021