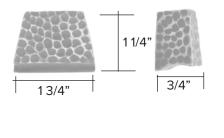

## Chiseled Rectangular Pull

Dark Antique Bronze - DA

Chiseled Rectangular Pull code 250 \$ 175 The designs and products shown here together with the pictures thereof are the intellectual property of Martin Pierce and are protected by copyright©1994-2021