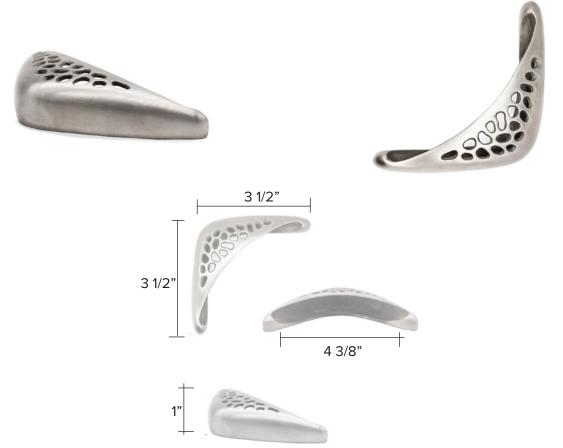

### Morphic Corner Pull

Brushed Stainless Steel -BS

Dark Antique - DA

#### Morphic Corner Pull code 7450 \$ 124

Custom Made to Order