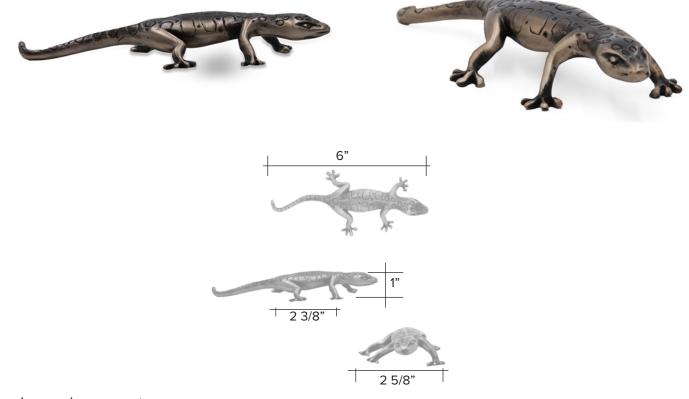

### Gecko

Light Antique

Dark Antique

#### Gecko code 6030 \$ 109

Custom Made to Order

The designs and products shown here together with the pictures thereof are the intellectual property of Martin Pierce and are protected by copyright©1994-2021