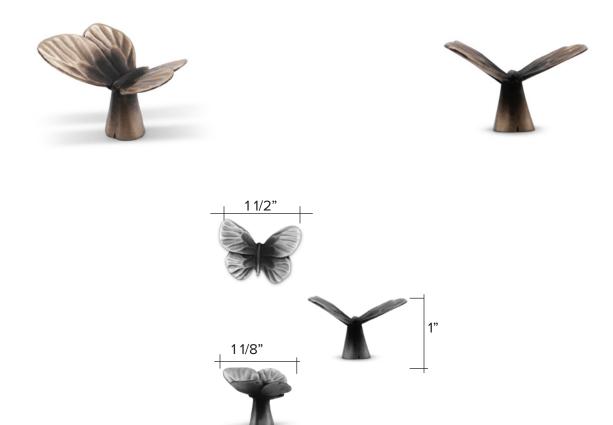

### Small Butterfly

Light Antique

Dark Antique

Butterfly small code 7070 \$68

The designs and products shown here together with the pictures thereof are the intellectual property of Martin Pierce and are protected by copyright©1994-2021