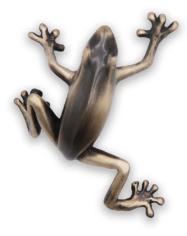

### Frogs left & ríght

Light Antique

Dark Antique

Left frog code 6050 \$ 117 right frog code 6070 \$ 117

Custom Made to Order

The designs and products shown here together with the pictures thereof are the intellectual property of Martín Pierce and are protected by copyright©1994-2021