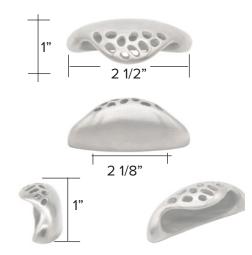

### Morphic Small Pull

Brushed Stainless Steel - BS

Dark Antique Bronze -DA

Morphic Small Pull code 820 \$ 180 The designs and products shown here together with the pictures thereof are the intellectual property of Martin Pierce and are protected by copyright@1994-2021

# Morphic Large Pull

Brushed Stainless Steel - BS

Dark Antique Bronze - DA

Morphic Large Pull code 830 \$ 330 The designs and products shown here together with the pictures thereof are the intellectual property of Martin Pierce and are protected by copyright©1994-2021