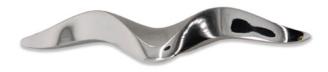

### Ergo Wave 6" Pull

Brushed Satin Stainless Steel with Polished Highlights - SS

#### 6" Large Wave Pull code 760 \$ 135

Custom Made to Order