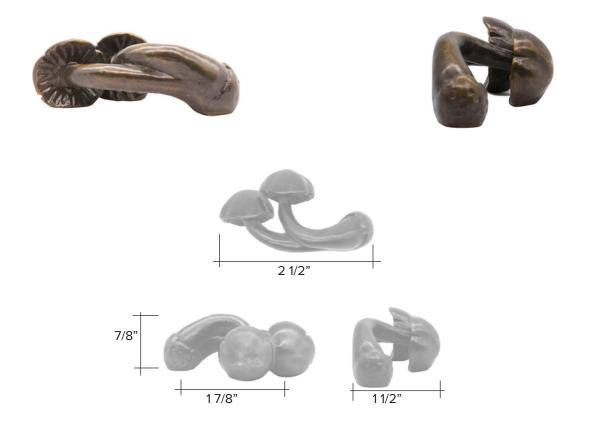

### Mushroom left

#### Mushroom left code 1050 \$ 126

Custom Made to Order The designs and products shown here together with the pictures thereof are the intellectual property of Martin Pierce and are protected by copyright©1994-2021

# Mushroom ríght

#### Mushroom right code 1070 \$ 126

Custom Made to Order The designs and products shown here together with the pictures thereof are the intellectual property of Martin Pierce and are protected by copyright© 1994-2021

### Button mushroom

Light Antique

Dark Antique

#### Button Mushroom code 1100 \$ 70

Custom Made to Order The designs and products shown here together with the pictures thereof are the intellectual property of Martin Pierce and are protected by copyright©1994-2021