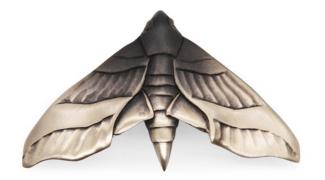

### Moth Cabinet Pull

Light Antique

Dark Antique

#### Moth code 8050 \$ 94

Custom Made to Order

The designs and products shown here together with the pictures thereof are the intellectual property of Martin Pierce and are protected by copyright©1994-2021

www.martinpierce.com