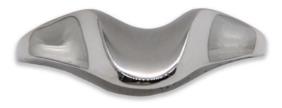

### Ergo Wave 6" Pull

Brushed Satin Stainless Steel with Polished Highlights - SS

#### 6" Large Wave Pull code 760 \$ 135

Custom Made to Order