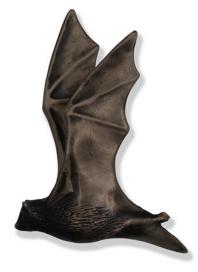

# Bat Cabinet Pulls Left and Right

Left - light antique

Right - dark antique

Lt. code 5500 \$ 132 Rt. code 5570 \$ 132

Custom Made to Order

The designs and products shown here together with the pictures thereof are the intellectual property of Martin Pierce and are protected by copyright©1994-2021