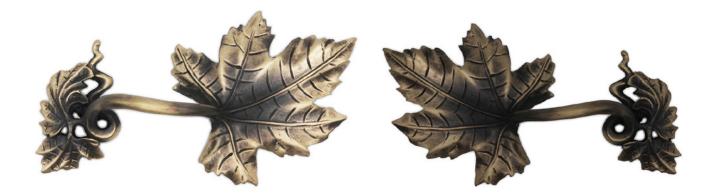

# Sycamore leaf left

Light Antique

Dark Antique

#### Sycamore left code 1450 \$ 109

Custom Made to Order

The designs and products shown here together with the pictures thereof are the intellectual property of Martín Pierce and are protected by copyright©1994-2021

### Sycamore leaf ríght

Light Antique

Dark Antique

Sycamore right code 1470 \$ 109 Custom Made to Order The designs and products shown here together with the pictures thereof are the intellectual property of Martin Pierce and are protected by copyright©1994-2021