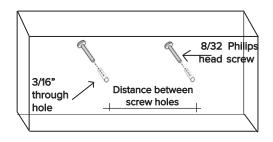

# CABINETPULL INSTALLATION

Most cabinet pulls are attached by a machine screw through the door or drawer front into the back of the pull. If this is not possible you may be able to surface mount the pull by using wood screws through the front of the pull. You will need to check with us first to see if surface mounting is possible for the pull you are ordering.

#### AVOID ERRORS - BEFORE DRILLING HOLES CHECK TO MAKE SURE THAT YOUR SCREW HOLE ALIGNS WITH THE MOUNTING POST OF THE CABINET PULL