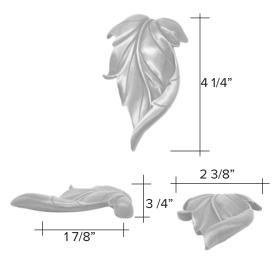

### Willow leaf

#### Willow leaf pull code 2200 \$ 114

Custom Made to Order

The designs and products shown here together with the pictures thereof are the intellectual property of Martin Pierce and are protected by copyright©1994-2021