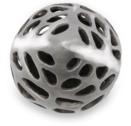

### Morphic Round pull

Brushed Stainless Steel

Dark Antique Bronze

Morphic Round Pull code 810 \$ 64

Custom Made to Order