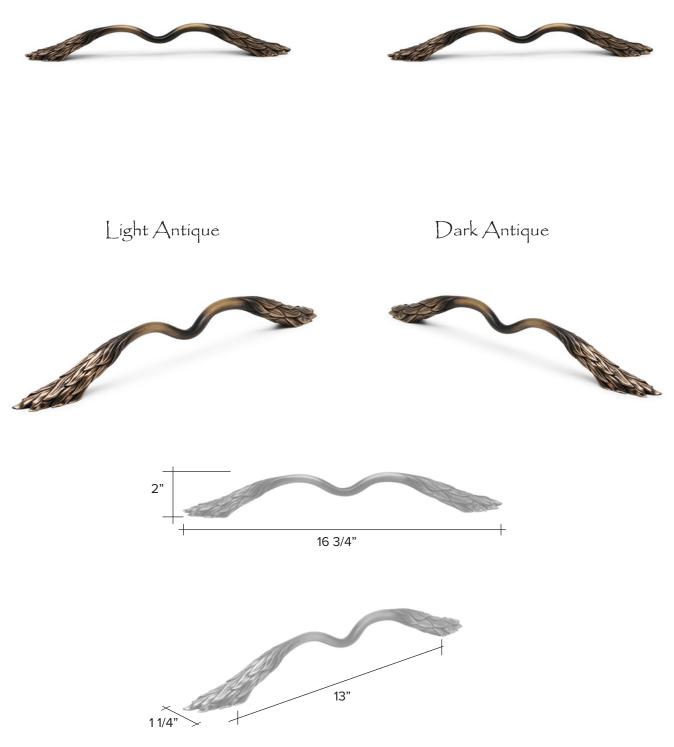

Willow long pull code 4099 \$ 740 The designs and products shown here together with the pictures thereof are the intellectual property of Martin Pierce and are protected by copyright©1994-2021

www.martinpierce.com