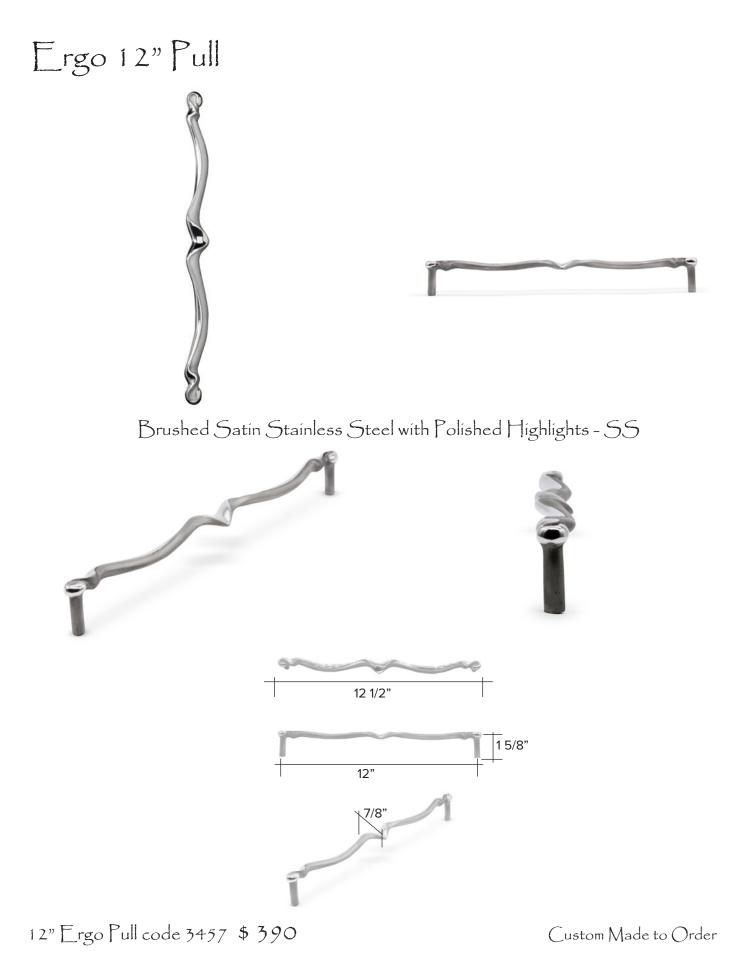

#### Hedgerow Branch Pull code 1900 \$ 109

Custom Made to Order

Morphic finger pull

Chiseled pulls

Ergo waves

Ergo 12" pull

Custom Made to Order

### Ergo Wave 6" Pull

Brushed Satin Stainless Steel with Polished Highlights - SS

#### 6" Large Wave Pull code 760 \$ 135

Custom Made to Order

### Ergo Wave 3" Pull

Brushed Satin Stainless Steel with Polished Highlights - SS

3" Wave Pull code 700 \$ 68

Custom Made to Order

The designs and products shown here together with the pictures thereof are the intellectual property of Martín Pierce and are protected by copyright©1994-2021

Brushed Satin Stainless Steel with Polished Highlights

Small Wave Pull code 600 \$ 64

Custom Made to Order

The designs and products shown here together with the pictures thereof are the intellectual property of Martin Pierce and are protected by copyright©1994-2021