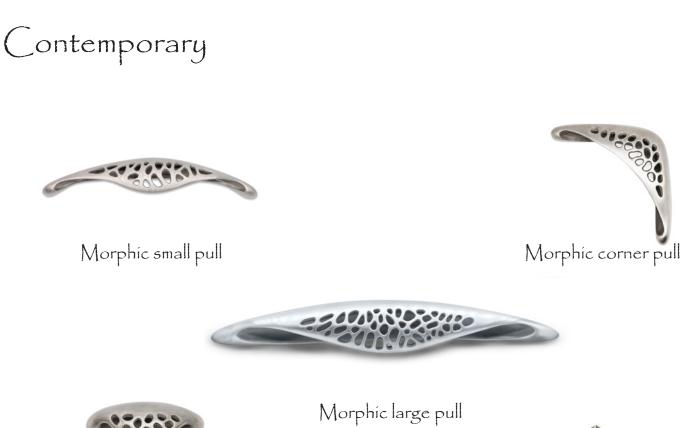

### Morphic Small Pull

Brushed Stainless Steel - BS

Dark Antique Bronze -DA

Morphic Small Pull code 820 \$ 180 The designs and products shown here together with the pictures thereof are the intellectual property of Martin Pierce and are protected by copyright@1994-2021

# Morphic Large Pull

Brushed Stainless Steel - BS

Dark Antique Bronze - DA

Morphic Large Pull code 830 \$ 330 The designs and products shown here together with the pictures thereof are the intellectual property of Martin Pierce and are protected by copyright©1994-2021

### Morphic Corner Pull

Brushed Stainless Steel -BS

Dark Antique - DA

#### Morphic Corner Pull code 7450 \$ 124

Custom Made to Order