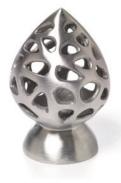

### Morphic Small Pull

Brushed Stainless Steel - BS

Dark Antique Bronze -DA

Morphic Small Pull code 820 \$ 180 The designs and products shown here together with the pictures thereof are the intellectual property of Martin Pierce and are protected by copyright@1994-2021

# Morphic Large Pull

Brushed Stainless Steel - BS

Dark Antique Bronze - DA

Morphic Large Pull code 830 \$ 330 The designs and products shown here together with the pictures thereof are the intellectual property of Martin Pierce and are protected by copyright©1994-2021