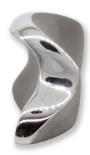

### Ergo Wave 6" Pull

Brushed Satin Stainless Steel with Polished Highlights - SS

#### 6" Large Wave Pull code 760 \$ 135

Custom Made to Order