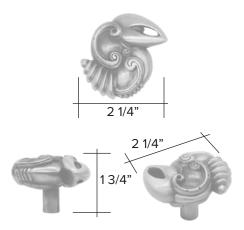

### Crawling Animals & Birds

Hawaiian double headed bird

Small scarab

Hawaiian bird knob

Abstract birds left& right

Lizard

### Hawaiian bird knob

Light Antique

Dark Antique

#### Hawaiian bird knob code 2134 \$130

Custom Made to Order

The designs and products shown here together with the pictures thereof are the intellectual property of Martín Pierce and are protected by copyright©1994-2021