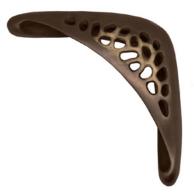

### Morphic Corner Pull

Brushed Stainless Steel -BS

Dark Antique - DA

#### Morphic Corner Pull code 7450 \$ 124

Custom Made to Order