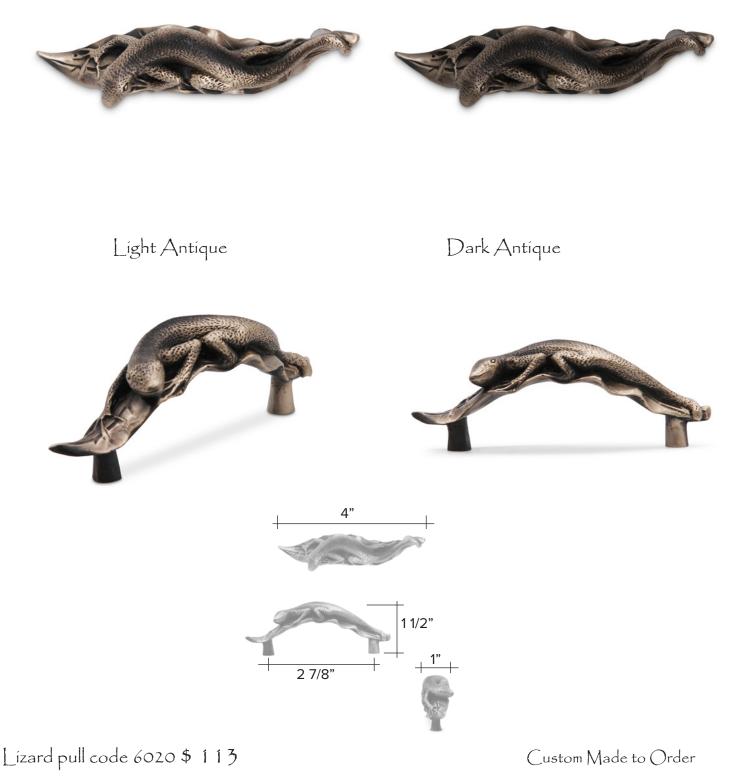

### Crawling Animals & Birds

Hawaiian double headed bird

Small scarab

Hawaiian bird knob

Abstract birds left& right

Lizard