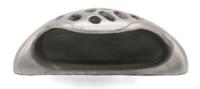

### Morphic Corner Pull

Brushed Stainless Steel -BS

Dark Antique - DA

#### Morphic Corner Pull code 7450 \$ 124

Custom Made to Order