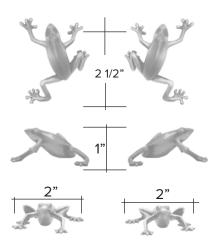

### Frogs left & ríght

Light Antique

Dark Antique

Left frog code 6050 \$ 117 right frog code 6070 \$ 117

Custom Made to Order

The designs and products shown here together with the pictures thereof are the intellectual property of Martín Pierce and are protected by copyright©1994-2021