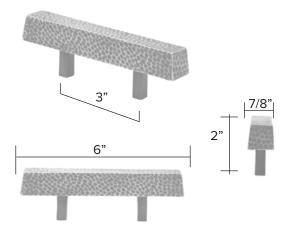

## Chiseled Rectangular Pull

Dark Antique Bronze - DA

Chiseled Rectangular Pull code 250 \$ 175 The designs and products shown here together with the pictures thereof are the intellectual property of Martin Pierce and are protected by copyright©1994-2021