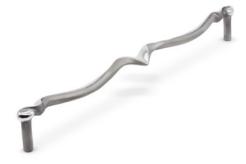

### Swallow Cabinet Pull

Light Antique

Dark Antique

Swallow code 6090 \$ 102

Custom Made to Order

The designs and products shown here together with the pictures thereof are the intellectual property of Martin Pierce and are protected by copyright©1994-2021