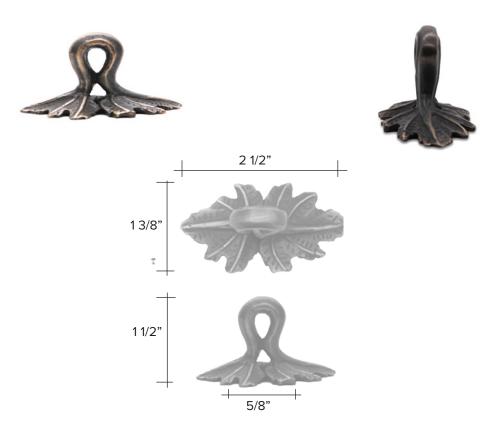

### Bamboo leaf left

### Bamboo leaf ríght

Light Antique

#### Bamboo leaf right code 1670 \$ 109

Custom Made to Order

### Bamboo stem

#### Light Antique

Dark Antique

#### Bamboo stem pull code 1600 \$66

Custom Made to Order