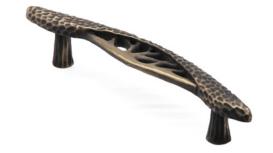

### Hedgerow Branch

#### Light Antique

Dark Antique

#### Hedgerow Branch Pull code 1900 \$ 109

Custom Made to Order

Morphic finger pull

Chiseled pulls

Ergo waves

Ergo 12" pull

Custom Made to Order