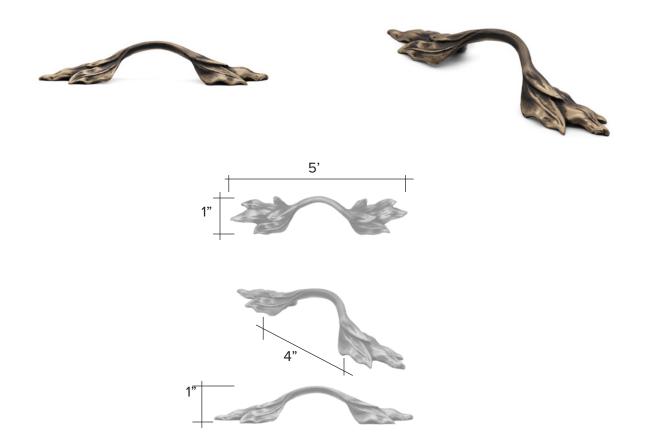

Willow long pull code 4099 \$ 740 The designs and products shown here together with the pictures thereof are the intellectual property of Martin Pierce and are protected by copyright©1994-2021

www.martinpierce.com