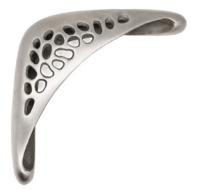

### Morphic Corner Pull

Brushed Stainless Steel -BS

Dark Antique - DA

#### Morphic Corner Pull code 7450 \$ 124

Custom Made to Order