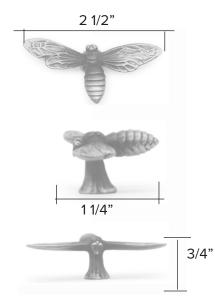

# Wasp open wings

Light Antique

Dark Antique

Wasp open wings code 7010 \$64

Custom Made to Order

The designs and products shown here together with the pictures thereof are the intellectual property of Martin Pierce and are protected by copyright©1994-2021

www.martinpierce.com