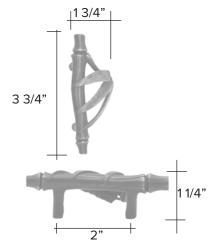

### Swallow Cabinet Pull

Light Antique

Dark Antique

Swallow code 6090 \$ 102

Custom Made to Order

The designs and products shown here together with the pictures thereof are the intellectual property of Martin Pierce and are protected by copyright©1994-2021