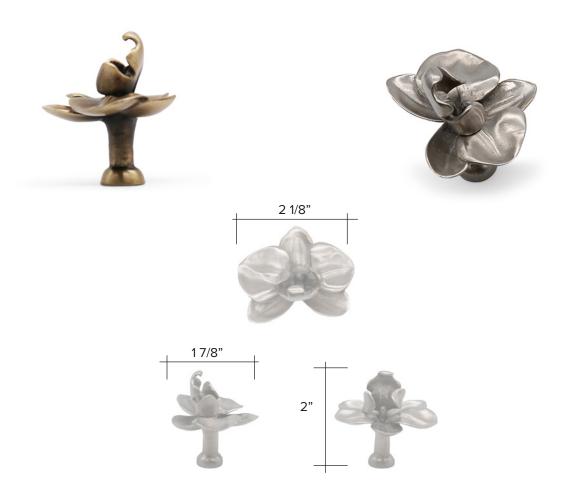

### Orchid knob

#### Light Antique LA

Brushed Nickel BN

#### Orchid Knob code 4329 \$ 117

Custom Made to Order

The designs and products shown here together with the pictures thereof are the intellectual property of Martín Pierce and are protected by copyright©1994-2021