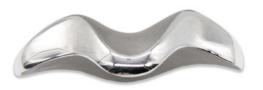

### Ergo Wave 3" Pull

Brushed Satin Stainless Steel with Polished Highlights - SS

3" Wave Pull code 700 \$ 68

Custom Made to Order

The designs and products shown here together with the pictures thereof are the intellectual property of Martín Pierce and are protected by copyright©1994-2021