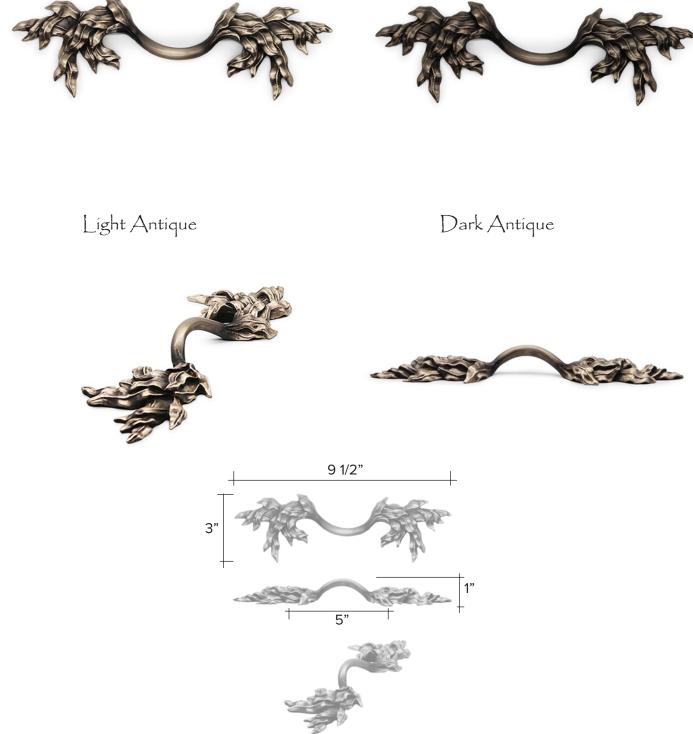

# Willow large leaf pull

#### Willow large leaf pull code 2467 \$ 270

Custom Made to Order

The designs and products shown here together with the pictures thereof are the intellectual property of Martin Pierce and are protected by copyright©1994-2021