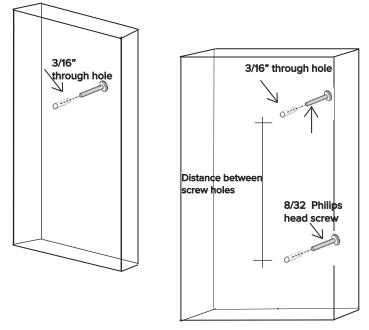

# CABINETPULL INSTALLATION

Most cabinet pulls are attached by a machine screw through the door or drawer front into the back of the pull. If this is not possible you may be able to surface mount the pull by using wood screws through the front of the pull. You will need to check with us first to see if surface mounting is possible for the pull you are ordering.

#### AVOID ERRORS - BEFORE DRILLING HOLES CHECK TO MAKE SURE THAT YOUR SCREW HOLE ALIGNS WITH THE MOUNTING POST OF THE CABINET PULL