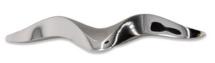

### Ergo Wave 3" Pull

Brushed Satin Stainless Steel with Polished Highlights - SS

3" Wave Pull code 700 \$ 68

Custom Made to Order

The designs and products shown here together with the pictures thereof are the intellectual property of Martín Pierce and are protected by copyright©1994-2021

Brushed Satin Stainless Steel with Polished Highlights

Small Wave Pull code 600 \$ 64

Custom Made to Order

The designs and products shown here together with the pictures thereof are the intellectual property of Martin Pierce and are protected by copyright©1994-2021