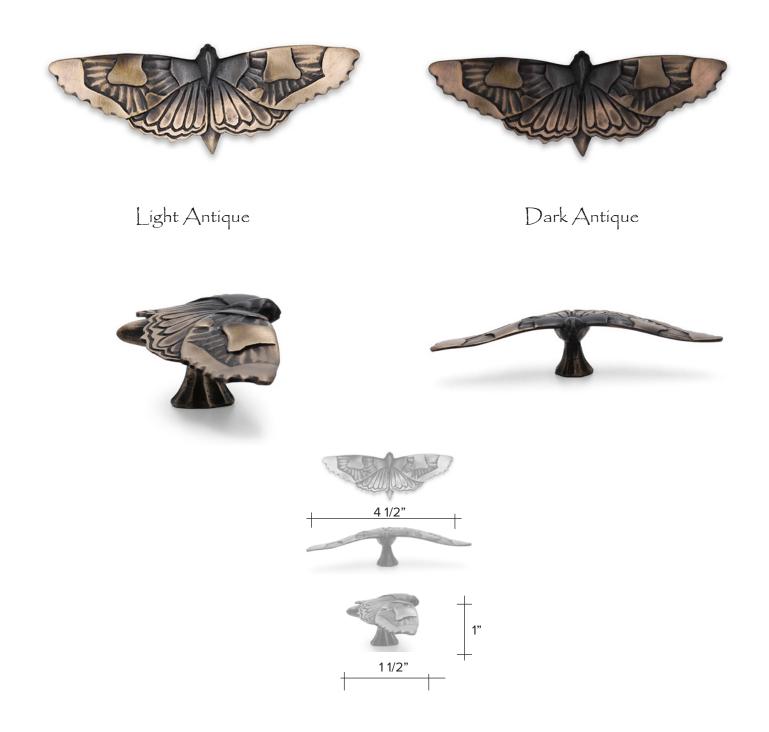

### Moth Cabinet Pull

Light Antique

Dark Antique

#### Moth code 8050 \$ 94

Custom Made to Order

The designs and products shown here together with the pictures thereof are the intellectual property of Martin Pierce and are protected by copyright©1994-2021