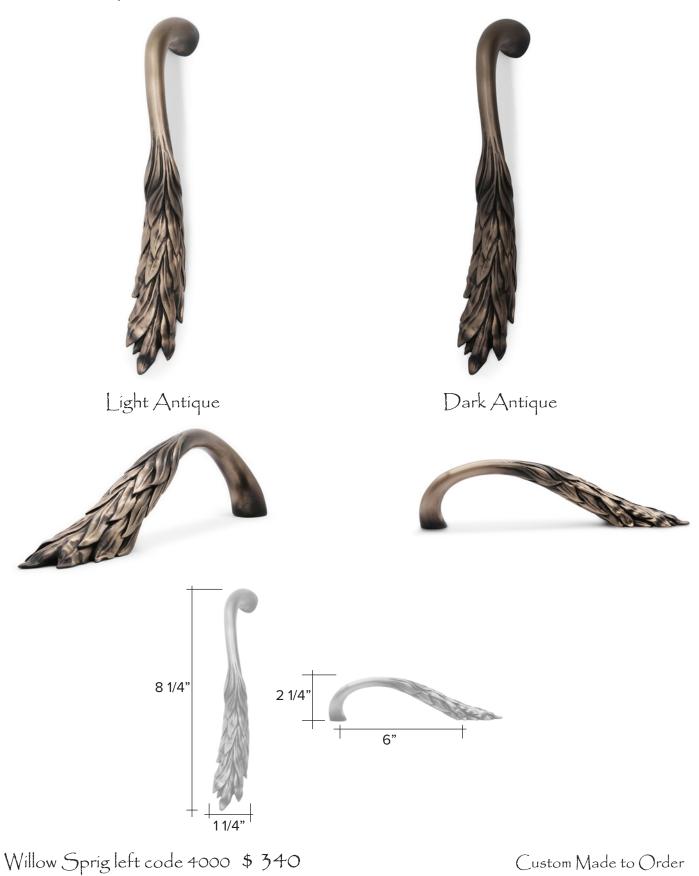

# Willow Sprig left

The designs and products shown here together with the pictures thereof are the intellectual property of Martin Pierce and are protected by copyright©1994-2021

#### Willow Sprig right code 4050 \$ 340

Custom Made to Order

The designs and products shown here together with the pictures thereof are the intellectual property of Martin Pierce and are protected by copyright© 1994-2021