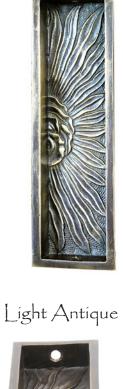

### Swallow Cabinet Pull

Light Antique

Dark Antique

Swallow code 6090 \$ 102

Custom Made to Order

The designs and products shown here together with the pictures thereof are the intellectual property of Martin Pierce and are protected by copyright©1994-2021