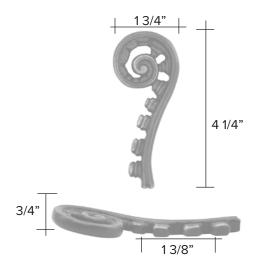

### Fiddlehead left

Light Antique

Dark Antique

#### Fiddlehead fern left code 1650 \$ 100

Custom Made to Order