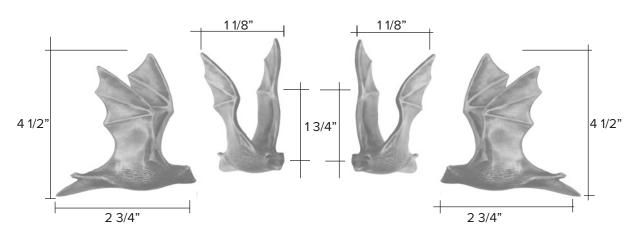

# Bat Cabinet Pulls Left and Right

Left - light antique

Right - dark antique

Lt. code 5500 \$ 132 Rt. code 5570 \$ 132

Custom Made to Order

The designs and products shown here together with the pictures thereof are the intellectual property of Martin Pierce and are protected by copyright©1994-2021