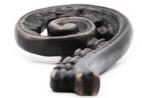

### Fiddlehead left

Light Antique

Dark Antique

#### Fiddlehead fern left code 1650 \$ 100

Custom Made to Order