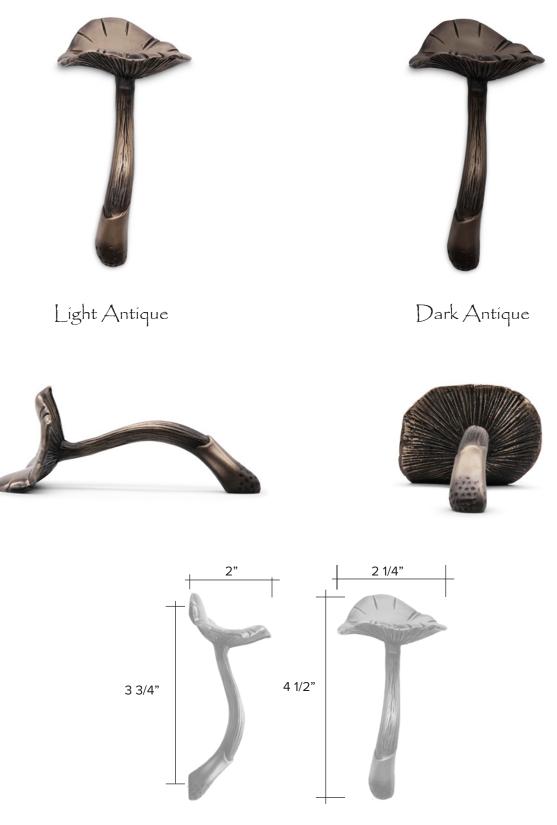

### Mushroom left

#### Mushroom left code 1050 \$ 126

Custom Made to Order The designs and products shown here together with the pictures thereof are the intellectual property of Martin Pierce and are protected by copyright©1994-2021

# Mushroom ríght

#### Mushroom right code 1070 \$ 126

Custom Made to Order The designs and products shown here together with the pictures thereof are the intellectual property of Martin Pierce and are protected by copyright© 1994-2021