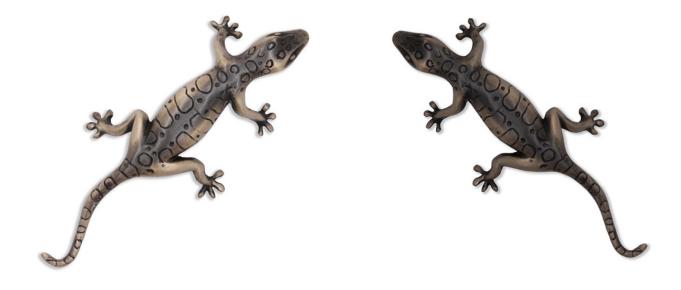

### Gecko

Light Antique

Dark Antique

#### Gecko code 6030 \$ 109

Custom Made to Order

The designs and products shown here together with the pictures thereof are the intellectual property of Martin Pierce and are protected by copyright©1994-2021