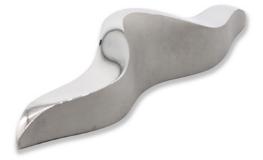

### Morphic Round pull

Brushed Stainless Steel

Dark Antique Bronze

Morphic Round Pull code 810 \$ 64

Custom Made to Order