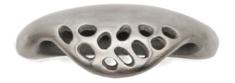

### Morphic Corner Pull

Brushed Stainless Steel -BS

Dark Antique - DA

#### Morphic Corner Pull code 7450 \$ 124

Custom Made to Order