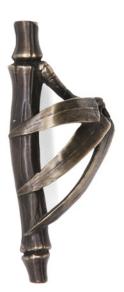

### Bamboo stem

#### Light Antique

Dark Antique

#### Bamboo stem pull code 1600 \$66

Custom Made to Order