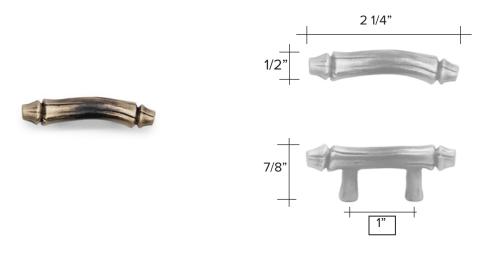

e together with the pictures thereof are the intellectual property of Martin Pierce and are protected by copyright©1994-2021

www.martinpierce.com

# Víne fínger pull





#### Light Antique

Dark Antique



### Vine finger pull code 4521 \$43

Custom Made to Order

### Plants Leaves and Stems







Bamboo stem



Bamboo leaf right



Pearleaf





Daisy



Oak leaf



Fiddlehead left

Custom Made to Order

Fiddlehead right The designs and products shown here together with the pictures thereof are the intellectual property of Martin Pierce and are protected by copyright©1994-2021 www.martinpierce.com

### Bamboo leaf left



### Bamboo leaf ríght



Light Antique









#### Bamboo leaf right code 1670 \$ 109

Custom Made to Order

### Bamboo stem





#### Light Antique

Dark Antique



#### Bamboo stem pull code 1600 \$66

Custom Made to Order

### Pearleaf





#### Light Antique

Dark Antique







#### Pearleaf code 2100 \$49

Custom Made to Order

The designs and products shown here together with the pictures thereof are the intellectual property of Martin Pierce and are protected by copyright@1994-2021

www.martinpierce.com

### Oak leaf



Light Antique











#### Oak leaf code 2000 \$49

Custom Made to Order

The designs and products shown here together with the pictures thereof are the intellectual property of Martín Pierce and are protected by copyright©1994-2021

www.martinpierce.com

### Fiddlehead left



Light Antique



Dark Antique







#### Fiddlehead fern left code 1650 \$ 100

Custom Made to Order

### Fiddlehead right





Light Antique

Dark