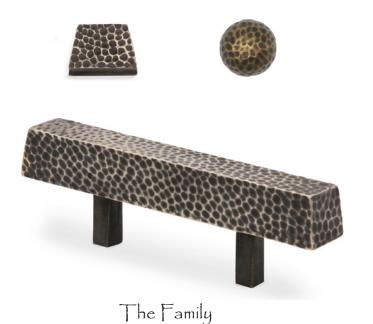

www.martinpierce.com

info@martinpierce.com

Tel: 323 939 5929

Dark Antique Bronze - DA

Chiseled Square Pull code 150 \$ 74

Custom Made to Order

The designs and products shown here together with the pictures thereof are the intellectual property of Martin Pierce and are protected by copyright©1994-2021

www.martinpierce.com

info@martinpierce.com

Tel: 323 939 5929

Dark Antique Bronze

Chiseled Round Pull code 190 \$ 74

Custom Made to Order

## Chiseled Rectangular Pull

Dark Antique Bronze - DA

Chiseled Rectangular Pull code 250 \$ 175 The designs and products shown here together with the pictures thereof are the intellectual property of Martin Pierce and are protected by copyright©1994-2021