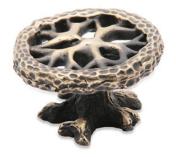

### Hedgerow Branch

#### Light Antique

Dark Antique

#### Hedgerow Branch Pull code 1900 \$ 109

Custom Made to Order

Morphic finger pull

Chiseled pulls

Ergo waves

Ergo 12" pull

Custom Made to Order