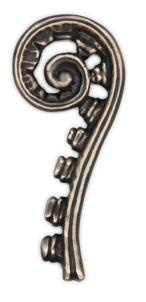

### Fiddlehead left

Light Antique

Dark Antique

#### Fiddlehead fern left code 1650 \$ 100

Custom Made to Order