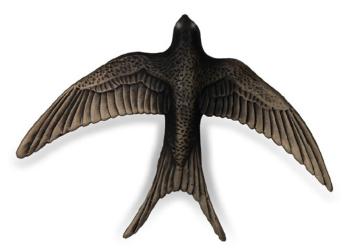

### Swallow Cabinet Pull

Light Antique

Dark Antique

Swallow code 6090 \$ 102

Custom Made to Order

The designs and products shown here together with the pictures thereof are the intellectual property of Martin Pierce and are protected by copyright©1994-2021