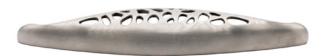

### Morphic Round pull

Brushed Stainless Steel

Dark Antique Bronze

Morphic Round Pull code 810 \$ 64

Custom Made to Order