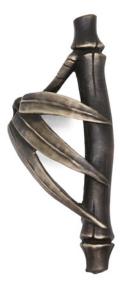

### Bamboo leaf ríght

Light Antique

#### Bamboo leaf right code 1670 \$ 109

Custom Made to Order