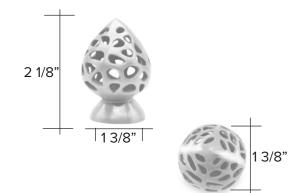

### Morphic Small Pull

Brushed Stainless Steel - BS

Dark Antique Bronze -DA

Morphic Small Pull code 820 \$ 180 The designs and products shown here together with the pictures thereof are the intellectual property of Martin Pierce and are protected by copyright@1994-2021

# Morphic Large Pull

Brushed Stainless Steel - BS

Dark Antique Bronze - DA

Morphic Large Pull code 830 \$ 330 The designs and products shown here together with the pictures thereof are the intellectual property of Martin Pierce and are protected by copyright©1994-2021