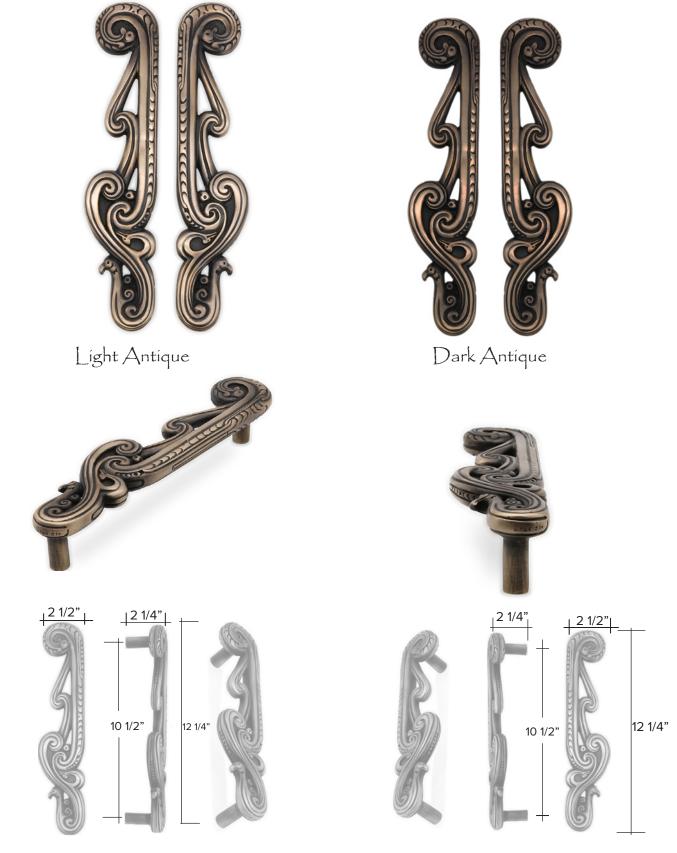

### Swallow Cabinet Pull

Light Antique

Dark Antique

Swallow code 6090 \$ 102

Custom Made to Order

The designs and products shown here together with the pictures thereof are the intellectual property of Martin Pierce and are protected by copyright©1994-2021

www.martinpierce.com