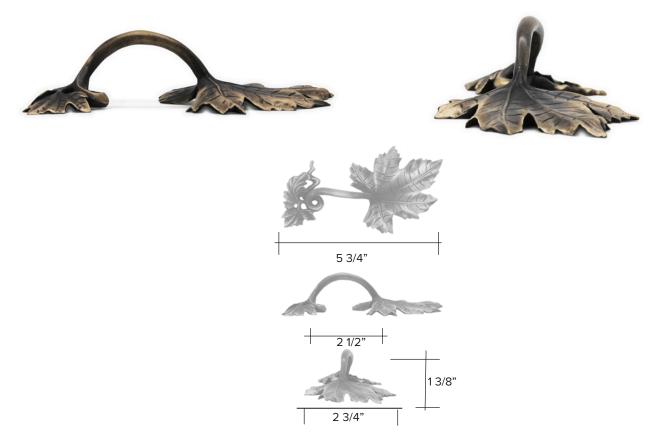

# Sycamore leaf left

Light Antique

Dark Antique

#### Sycamore left code 1450 \$ 109

Custom Made to Order

The designs and products shown here together with the pictures thereof are the intellectual property of Martín Pierce and are protected by copyright©1994-2021

### Sycamore leaf ríght

Light Antique

Dark Antique

Sycamore right code 1470 \$ 109 Custom Made to Order The designs and products shown here together with the pictures thereof are the intellectual property of Martin Pierce and are protected by copyright©1994-2021