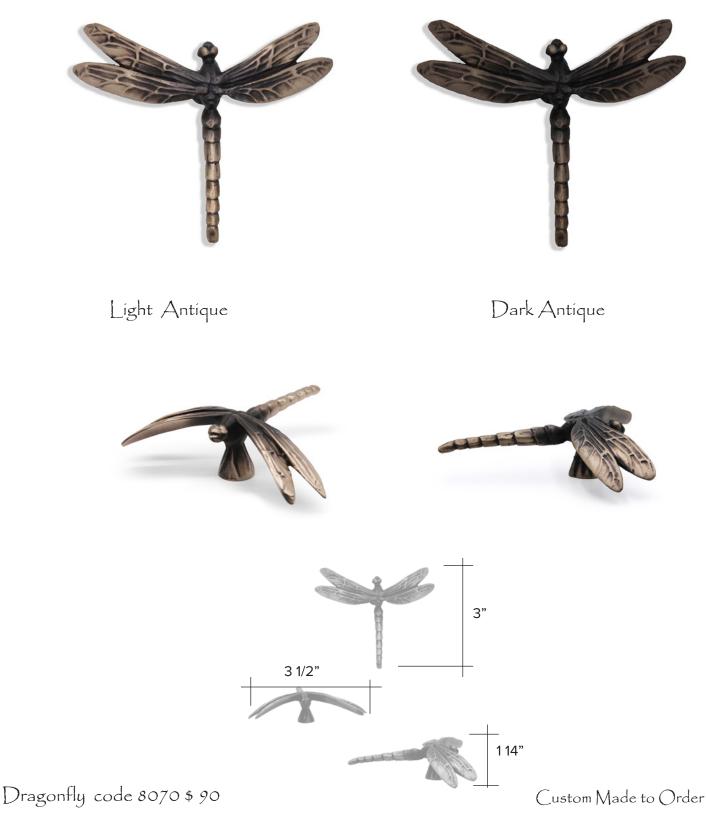

# Winged Creatures

Swallow

Butterfly large

Bat right

Wasp open wings

Moth

Butterfly small

Custom Made to Order

# Wasp open wings

Light Antique

Dark Antique

Wasp open wings code 7010 \$64

Custom Made to Order

The designs and products shown here together with the pictures thereof are the intellectual property of Martin Pierce and are protected by copyright©1994-2021

www.martinpierce.com