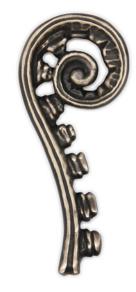

### Fiddlehead left

Light Antique

Dark Antique

#### Fiddlehead fern left code 1650 \$ 100

Custom Made to Order