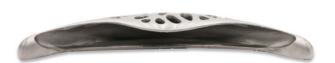

### Morphic Corner Pull

Brushed Stainless Steel -BS

Dark Antique - DA

#### Morphic Corner Pull code 7450 \$ 124

Custom Made to Order