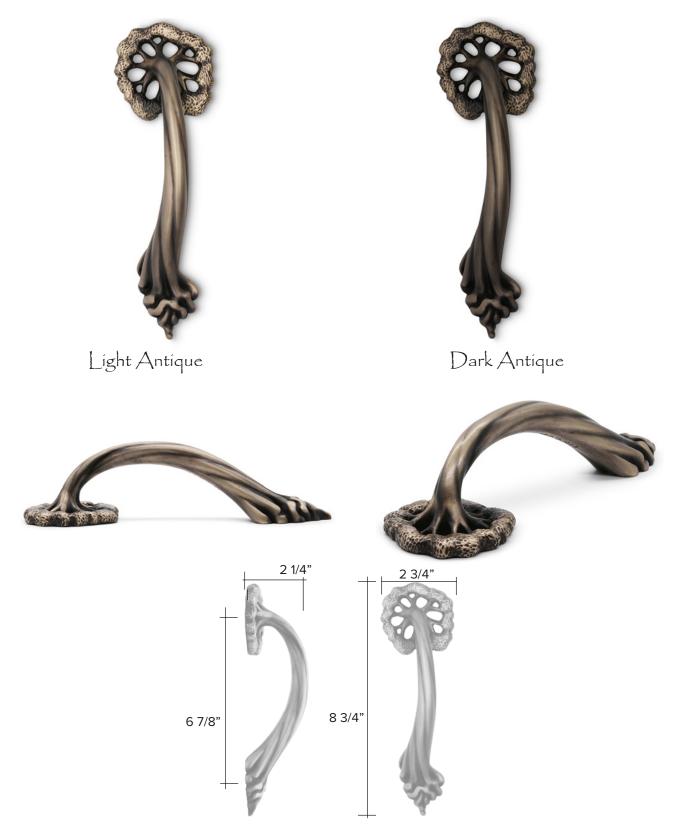

### Swallow Cabinet Pull

Light Antique

Dark Antique

Swallow code 6090 \$ 102

Custom Made to Order

The designs and products shown here together with the pictures thereof are the intellectual property of Martin Pierce and are protected by copyright©1994-2021