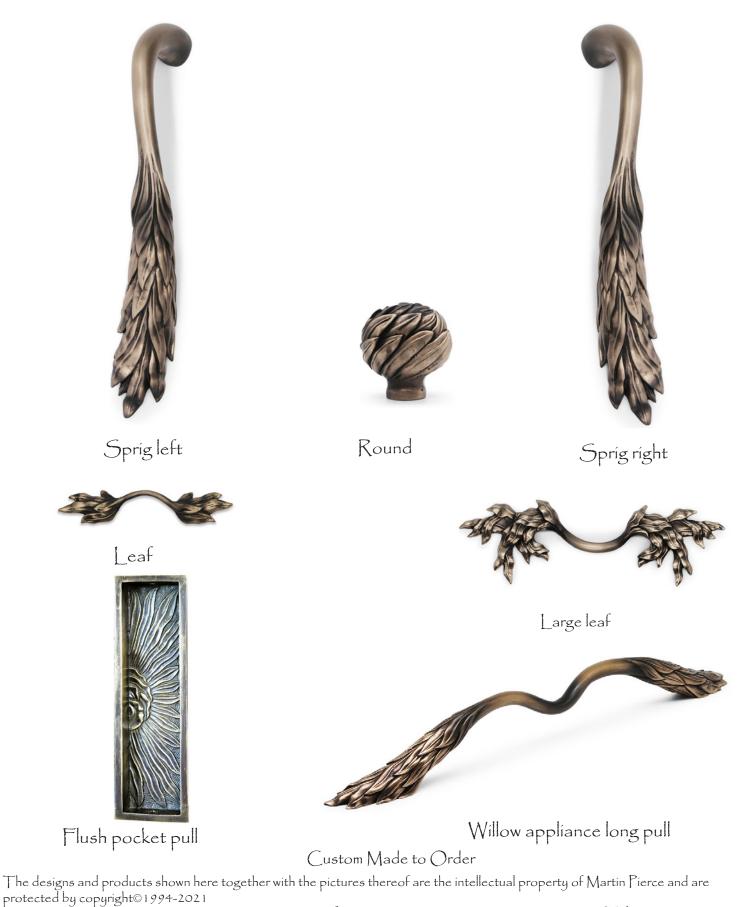

# Willow Sprig left

The designs and products shown here together with the pictures thereof are the intellectual property of Martin Pierce and are protected by copyright©1994-2021

# Willow Sprig right

#### Willow Sprig right code 4050 \$ 340

Custom Made to Order

The designs and products shown here together with the pictures thereof are the intellectual property of Martin Pierce and are protected by copyright© 1994-2021

### Willow leaf

# Willow large leaf pull

# Willow flush pull

Willow flush pull code PDFP131 \$ 316

Custom Made to Order The designs and products shown here together with the pictures thereof are the intellectual property of Martin Pierce and are protected by copyright©1994-2021