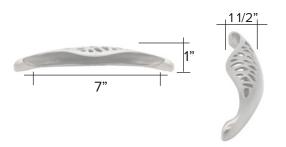

### Morphic Round pull

Brushed Stainless Steel

Dark Antique Bronze

Morphic Round Pull code 810 \$ 64

Custom Made to Order

### Ergo Wave 6" Pull

Brushed Satin Stainless Steel with Polished Highlights - SS

#### 6" Large Wave Pull code 760 \$ 135

Custom Made to Order

### Ergo Wave 3" Pull

Brushed Satin Stainless Steel with Polished Highlights - SS

3" Wave Pull code 700 \$ 68

Custom Made to Order

The designs and products shown here together with the pictures thereof are the intellectual property of Martín Pierce and are protected by copyright©1994-2021