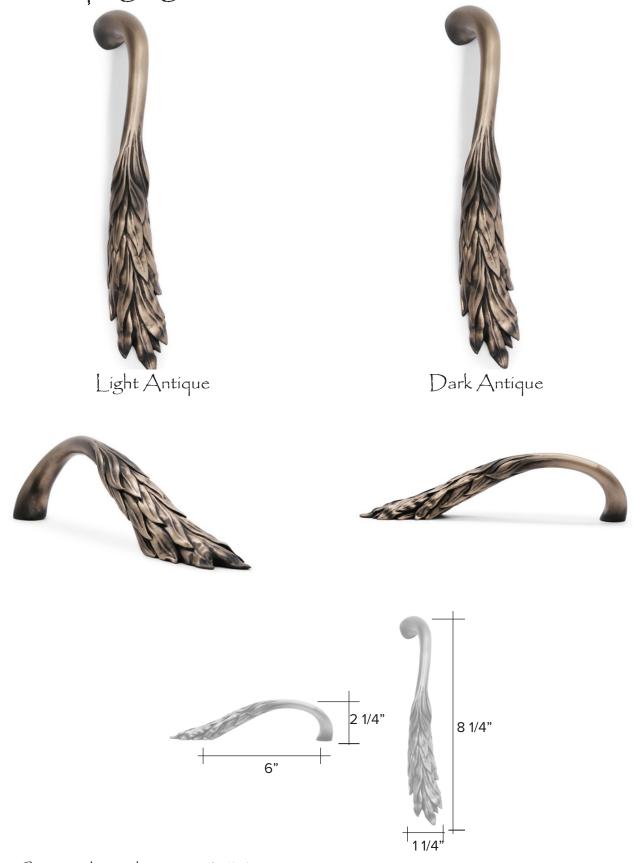

### Swallow Cabinet Pull

Light Antique

Dark Antique

Swallow code 6090 \$ 102

Custom Made to Order

The designs and products shown here together with the pictures thereof are the intellectual property of Martin Pierce and are protected by copyright©1994-2021