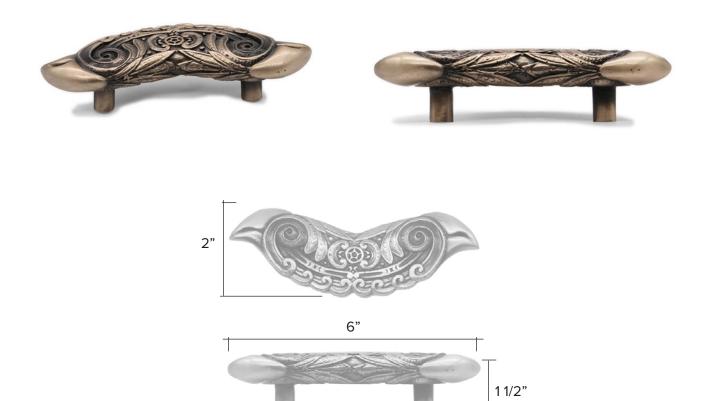

### Hawaiian double headed bird

Light Antique

Dark Antique

Custom Made to Order

The designs and products shown here together with the pictures thereof are the intellectual property of Martín Pierce and are protected by copyright©1994-2021

3 3/8"