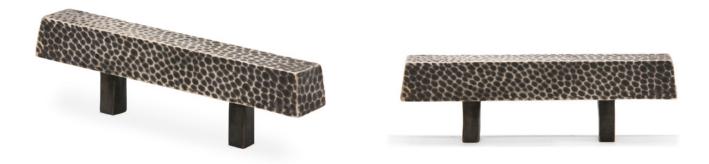

## Chiseled Rectangular Pull

Dark Antique Bronze - DA

Chiseled Rectangular Pull code 250 \$ 175 The designs and products shown here together with the pictures thereof are the intellectual property of Martin Pierce and are protected by copyright©1994-2021