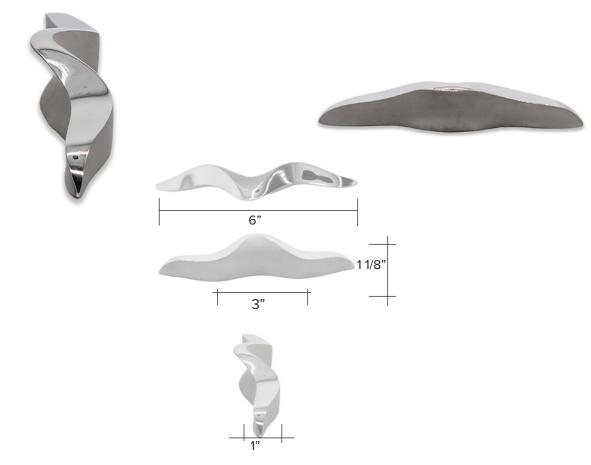

### Morphic Round pull

Brushed Stainless Steel

Dark Antique Bronze

Morphic Round Pull code 810 \$ 64

Custom Made to Order

### Ergo Wave 6" Pull

Brushed Satin Stainless Steel with Polished Highlights - SS

#### 6" Large Wave Pull code 760 \$ 135

Custom Made to Order

### Ergo Wave 3" Pull

Brushed Satin Stainless Steel with Polished Highlights - SS

3" Wave Pull code 700 \$ 68

Custom Made to Order

The designs and products shown here together with the pictures thereof are the intellectual property of Martín Pierce and are protected by copyright©1994-2021