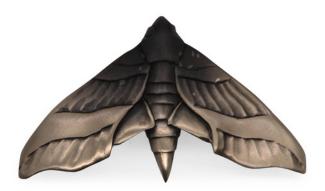

### Moth Cabinet Pull

Light Antique

Dark Antique

#### Moth code 8050 \$ 94

Custom Made to Order

The designs and products shown here together with the pictures thereof are the intellectual property of Martin Pierce and are protected by copyright©1994-2021

www.martinpierce.com