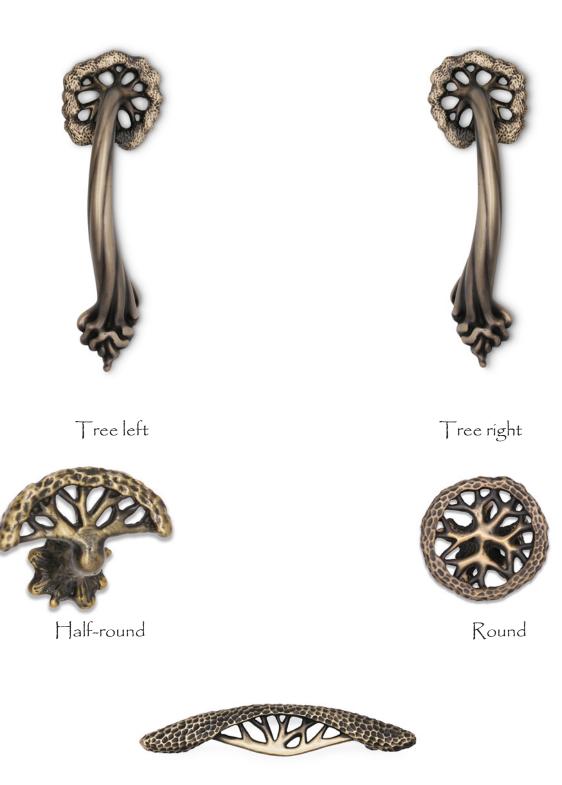

# Hedgerow Small Tree Left

Hedgerow Small Tree - Left code 5033 \$ 455

Custom Made to Order

# Hedgerow Small Tree Right

Hedgerow Small Tree - Right code 5287 \$ 455

Custom Made to Order

The designs and products shown here together with the pictures thereof are the intellectual property of Martin Pierce and are protected by copyright©1994-2021

# Hedgerow Half-Round

### Hedgerow Round

Dark Antique

### Hedgerow Branch