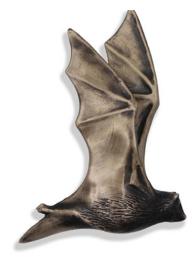

# Bat Cabinet Pulls Left and Right

Left - light antique

Right - dark antique

Lt. code 5500 \$ 132 Rt. code 5570 \$ 132

Custom Made to Order

The designs and products shown here together with the pictures thereof are the intellectual property of Martin Pierce and are protected by copyright©1994-2021