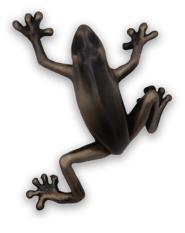

### Frogs left & ríght

Light Antique

Dark Antique

Left frog code 6050 \$ 117 right frog code 6070 \$ 117

Custom Made to Order

The designs and products shown here together with the pictures thereof are the intellectual property of Martín Pierce and are protected by copyright©1994-2021