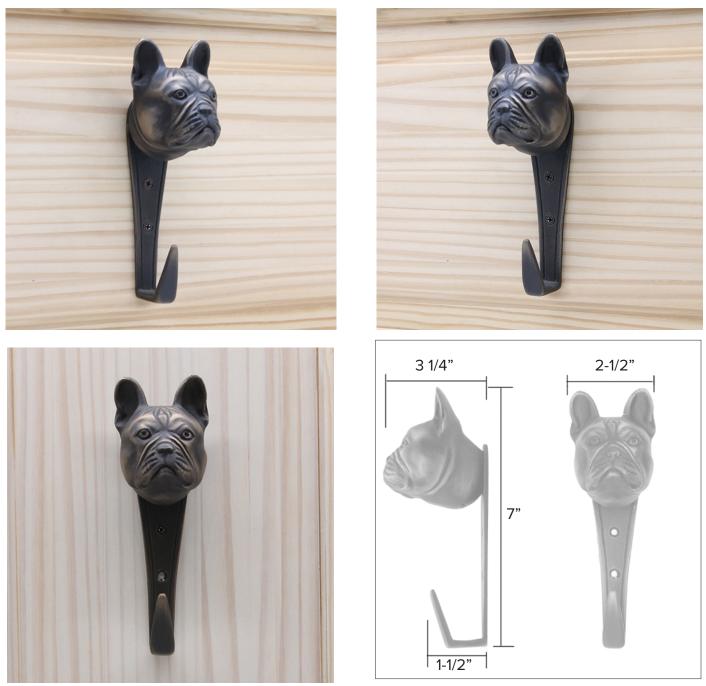

#### French Bulldog Hook

French Bulldog DoorHook HK-FBD \$ 350

Finish: Patinead Oil rubbed Bronze

The designs and products shown here together with the pictures thereof are the intellectual property of Martin Pierce and are protected by copyright©1994-2021