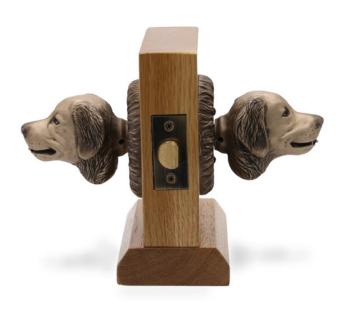

#### Golden Retriever - Passage Way Set

Golden Retriever Door Set PS-GR \$855

One Fixed Door Knob DN-GR \$ 400

Golden Retriever Door Set PS-GR \$855

Finish: Patinead Oil rubbed Bronze

The designs and products shown here together with the pictures thereof are the intellectual property of Martin Pierce and are protected by copyright©1994-2021