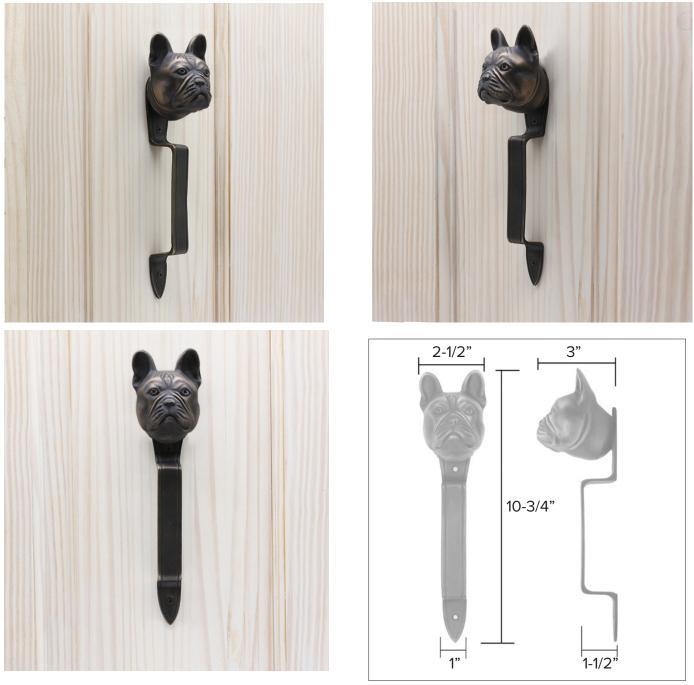

#### French Bulldog Hook

French Bulldog DoorHook HK-FBD \$ 350

Finish: Patinead Oil rubbed Bronze

The designs and products shown here together with the pictures thereof are the intellectual property of Martin Pierce and are protected by copyright©1994-2021