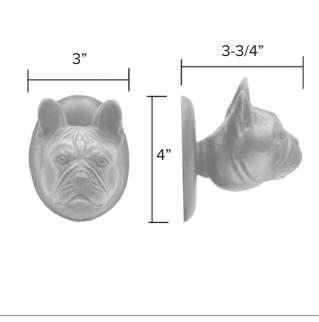

#### French Bulldog Hook

French Bulldog DoorHook HK-FBD \$ 350

Finish: Patinead Oil rubbed Bronze

The designs and products shown here together with the pictures thereof are the intellectual property of Martin Pierce and are protected by copyright©1994-2021