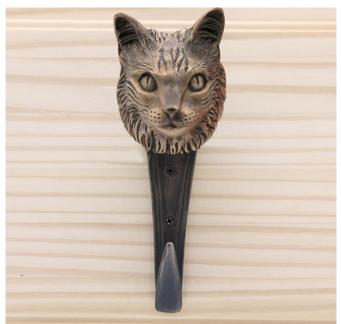

# knobs

Persian Cat

Persian Cat Hook HK-PS \$ 350

Persian Cat Knocker KN-PS \$ 385

Persian Cat Passage Way Set PS-PS \$ 855 Persian Cat Door Pull PL-PS \$ 350 The designs and products shown here together with the pictures thereof are the intellectual property of Martin Pierce and are protected by copyright@1994-2021 info@martinpierce.com Tel: 323 939 5929 www.martinpierce.com

Persian Cat

Leash - Coat Hook

Persian Cat Hook HK-PS \$ 350

Finish: Patinead Oil rubbed Bronze

The designs and products shown here together with the pictures thereof are the intellectual property of Martin Pierce and are protected by copyright@1994-2021