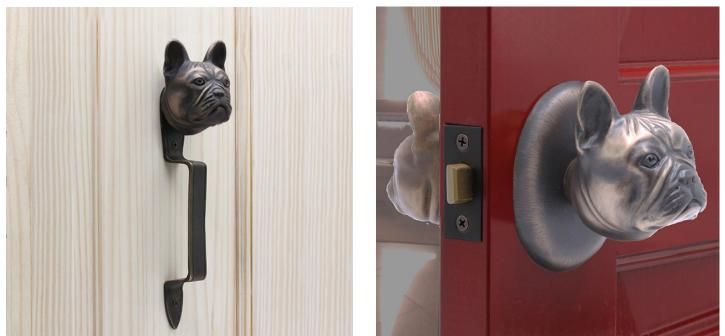

### French Bulldog Passage Way Set

French Bulldog Door Set PS-FBD \$ 855

One Fixed Door Knob DN-FBD \$ 400

French Bulldog Door Set PS-FBD \$855

Finish: Patinead Oil rubbed Bronze

The designs and products shown here together with the pictures thereof are the intellectual property of Martin Pierce and are protected by copyright©1994-2021