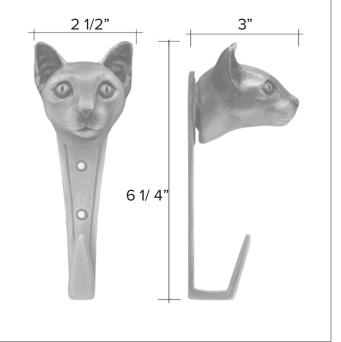

Síamese Cat

Coat Hook

Síamese Cat Hook HK-SM \$350

Finish: Patinead Oil rubbed Bronze

The designs and products shown here together with the pictures thereof are the intellectual property of Martin Pierce and are protected by copyright©1994-2021