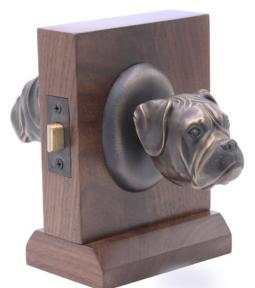

www.martinpierce.com

Boxer Passage Way Set

Boxer Passage Door Set PS-BX \$855

One Fixed Door Knob DN-BX\$ 400

Boxer Passage Door Set PS-BX \$855

Finish: Patinead Oil rubbed Bronze

The designs and products shown here together with the pictures thereof are the intellectual property of Martin Pierce and are protected by copyright©1994-2021