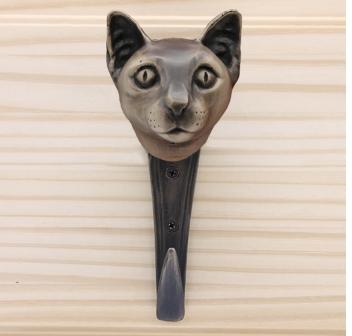

Síamese Cat

Coat Hook

Síamese Cat Hook HK-SM \$350

Finish: Patinead Oil rubbed Bronze

The designs and products shown here together with the pictures thereof are the intellectual property of Martin Pierce and are protected by copyright©1994-2021