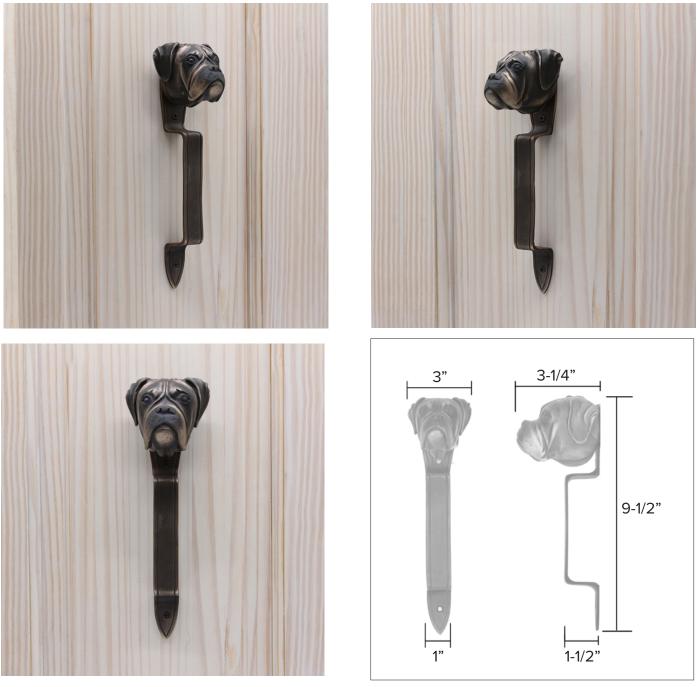

#### Boxer Products

Boxer Hook

Boxer Knocker

Boxer Door Pull

Boxer Passage Way Set

The designs and products shown here together with the pictures thereof are the intellectual property of Martin Pierce and are protected by copyright 01994-2021

#### Boxer Knocker

Boxer Door Knocker KN-BX \$ 385

Finish: Patinead Oil rubbed Bronze

The designs and products shown here together with the pictures thereof are the intellectual property of Martin Pierce and are protected by copyright©1994-2021