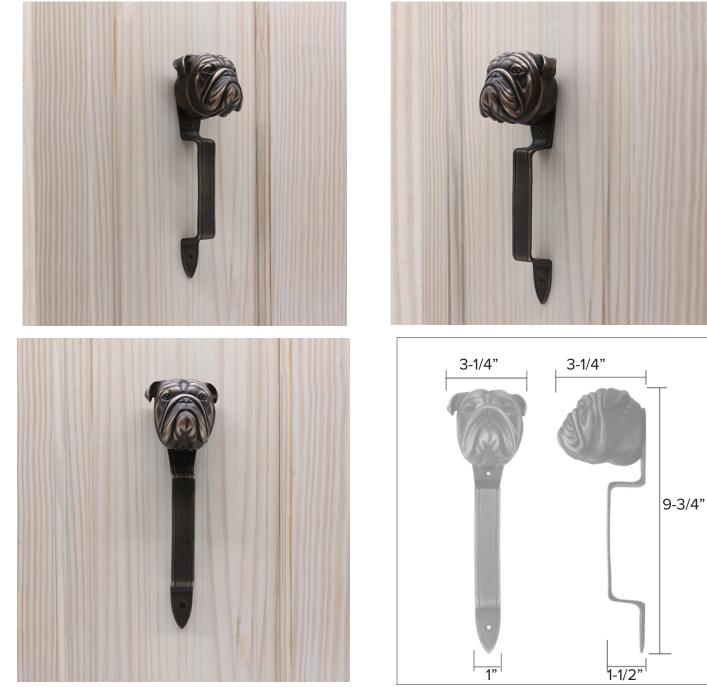

#### English Bulldog Products

English Bulldog Hook

English Bulldog Knocker

English Bulldog Door Pull

English Bulldog Passage Way Set

The designs and products shown here together with the pictures thereof are the intellectual property of Martin Pierce and are protected by copyright 01994-2021

### English Bulldog Hook

English Bulldog Leash Hook HK-EBD \$ 350

Finish: Patinead Oil rubbed Bronze

The designs and products shown here together with the pictures thereof are the intellectual property of Martin Pierce and are protected by copyright©1994-2021

www.martinpierce.com

English Bulldog Knocker

English Bulldog Door Knocker KN-EBD \$ 385

Finish: Patinead Oil rubbed Bronze

The designs and products shown here together with the pictures thereof are the intellectual property of Martin Pierce and are protected by copyright©1994-2021

www.martinpierce.com

English Bulldog Door Pull

English Bulldog Door Pull PL-EBD \$ 350

Finish: Patinead Oil rubbed Bronze

The designs and products shown here together with the pictures thereof are the intellectual property of Martin Pierce and are protected by copyright©1994-2021

www.martinpierce.com

English Bulldog Passage Way Set

English Bulldog Door Set PS-EBD \$855

One Fixed Door Knob DN-EBD\$ 400

English Bulldog Door Set PS-EBD \$ 855

Finish: Patinead Oil Rubbed Bronze

The designs and products shown here together with the pictures thereof are the intellectual property of Martin Pierce and are protected by copyright©1994-2021