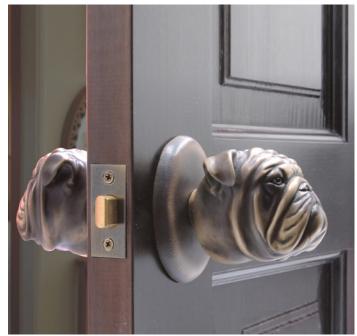

www.martinpierce.com

Boxer Passage Way Set

Boxer Passage Door Set PS-BX \$855

One Fixed Door Knob DN-BX\$ 400

Boxer Passage Door Set PS-BX \$855

Finish: Patinead Oil rubbed Bronze

The designs and products shown here together with the pictures thereof are the intellectual property of Martin Pierce and are protected by copyright©1994-2021