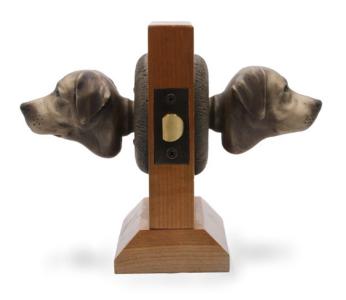

#### Labrador Passage Way Set

Labrador Passage Way Set PS-LAB \$ 855

Labrador Passage Way Set PS-LAB \$ 855

One Fixed Door Knob DN-LAB \$ 400

Finish: Patinead Oil rubbed Bronze

The designs and products shown here together with the pictures thereof are the intellectual property of Martin Pierce and are protected by copyright©1994-2021