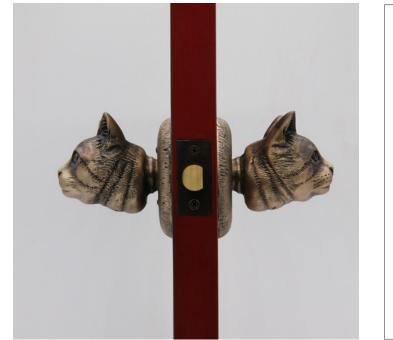

# knobs

Persian Cat

Persian Cat Hook HK-PS \$ 350

Persian Cat Knocker KN-PS \$ 385

Persian Cat Passage Way Set PS-PS \$ 855 Persian Cat Door Pull PL-PS \$ 350 The designs and products shown here together with the pictures thereof are the intellectual property of Martin Pierce and are protected by copyright@1994-2021 info@martinpierce.com Tel: 323 939 5929 www.martinpierce.com

Persian Cat

Leash - Coat Hook

Persian Cat Hook HK-PS \$ 350

Finish: Patinead Oil rubbed Bronze

The designs and products shown here together with the pictures thereof are the intellectual property of Martin Pierce and are protected by copyright@1994-2021

www.martinpierce.com

info@martinpierce.com Tel: 323 939 5929

Persían Cat Door Knocker

Persian Cat Door Knocker DK-PS

Finish: Patinead Oil rubbed Bronze

The designs and products shown here together with the pictures thereof are the intellectual property of Martin Pierce and are protected by copyright©1994-2021 www.martinpierce.com