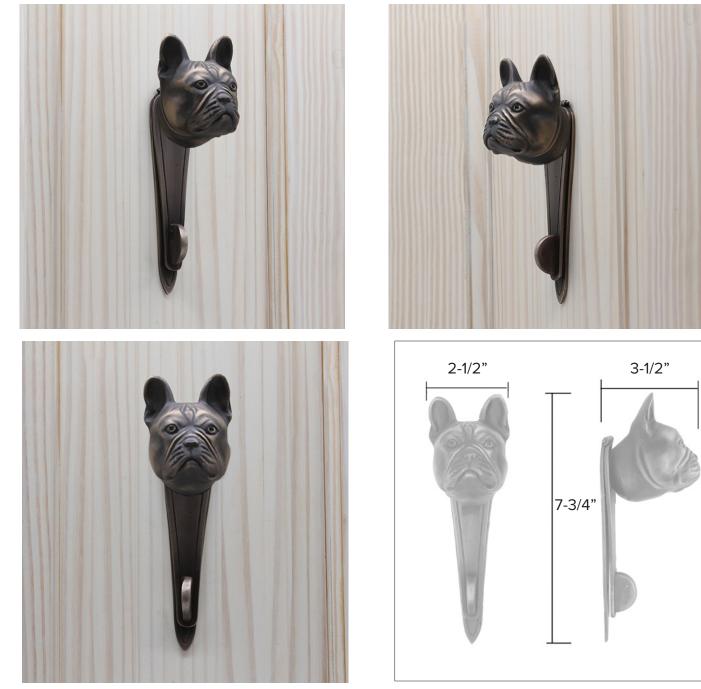

www.martinpierce.com

French Bulldog Door Pull

French Bulldog Door PL-FBD \$ 350

Finish: Patinead Oil rubbed Bronze

The designs and products shown here together with the pictures thereof are the intellectual property of Martin Pierce and are protected by copyright©1994-2021