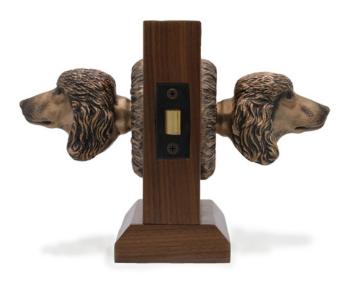

#### Labrador Passage Way Set

Labrador Passage Way Set PS-LAB \$ 855

Labrador Passage Way Set PS-LAB \$ 855

One Fixed Door Knob DN-LAB \$ 400

Finish: Patinead Oil rubbed Bronze

The designs and products shown here together with the pictures thereof are the intellectual property of Martin Pierce and are protected by copyright©1994-2021