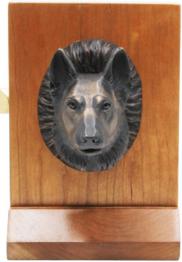

www.martinpierce.com

German Shepherd Knocker

German Shepherd Door Knocker KN-GS \$ 385

Finish: Patinead Oil rubbed Bronze

The designs and products shown here together with the pictures thereof are the intellectual property of Martin Pierce and are protected by copyright©1994-2021