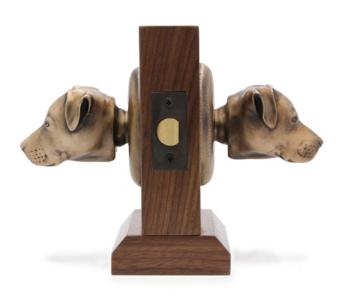

#### Labrador Products

Labrador Hook

Labrador Knocker

Labrador Door Pull Labrador Passage Way Set The designs and products shown here together with the pictures thereof are the intellectual property of Martin Pierce and are protected by copyright©1994-2021

#### Labrador Passage Way Set

Labrador Passage Way Set PS-LAB \$ 855

Labrador Passage Way Set PS-LAB \$ 855

One Fixed Door Knob DN-LAB \$ 400

Finish: Patinead Oil rubbed Bronze

The designs and products shown here together with the pictures thereof are the intellectual property of Martin Pierce and are protected by copyright©1994-2021