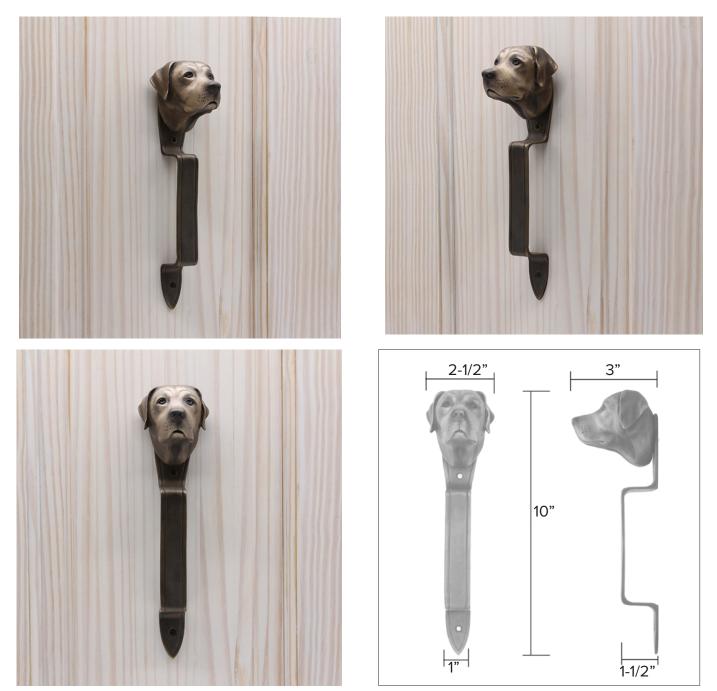

www.martinpierce.com

Labrador Door Pull

Labrador Door Pull PL-LAB \$ 350

Finish: Patinead Oil rubbed Bronze

The designs and products shown here together with the pictures thereof are the intellectual property of Martin Pierce and are protected by copyright©1994-2021