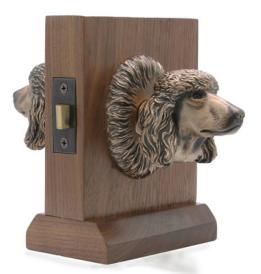

#### Labrador Passage Way Set

Labrador Passage Way Set PS-LAB \$ 855

Labrador Passage Way Set PS-LAB \$ 855

One Fixed Door Knob DN-LAB \$ 400

Finish: Patinead Oil rubbed Bronze

The designs and products shown here together with the pictures thereof are the intellectual property of Martin Pierce and are protected by copyright©1994-2021