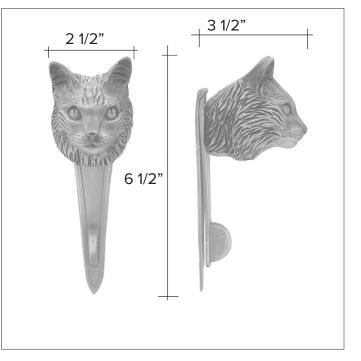

protected by copyright@1994-2021 www.martinpierce.com

Rag Doll Cat

Rag Doll Cat Hook HK-RD \$ 350

2 1/2" 3 1/2" 0 6 1/2"

Finish: Patinead Oil rubbed Bronze

The designs and products shown here together with the pictures thereof are the intellectual property of Martin Pierce and are protected by copyright©1994-2021