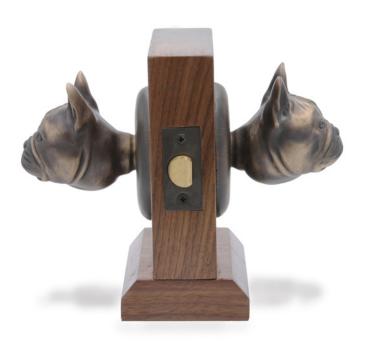

### French Bulldog Passage Way Set

French Bulldog Door Set PS-FBD \$ 855

One Fixed Door Knob DN-FBD \$ 400

French Bulldog Door Set PS-FBD \$855

Finish: Patinead Oil rubbed Bronze

The designs and products shown here together with the pictures thereof are the intellectual property of Martin Pierce and are protected by copyright©1994-2021