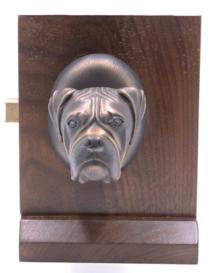

#### Boxer Knocker

Boxer Door Knocker KN-BX \$ 385

Finish: Patinead Oil rubbed Bronze

The designs and products shown here together with the pictures thereof are the intellectual property of Martin Pierce and are protected by copyright©1994-2021