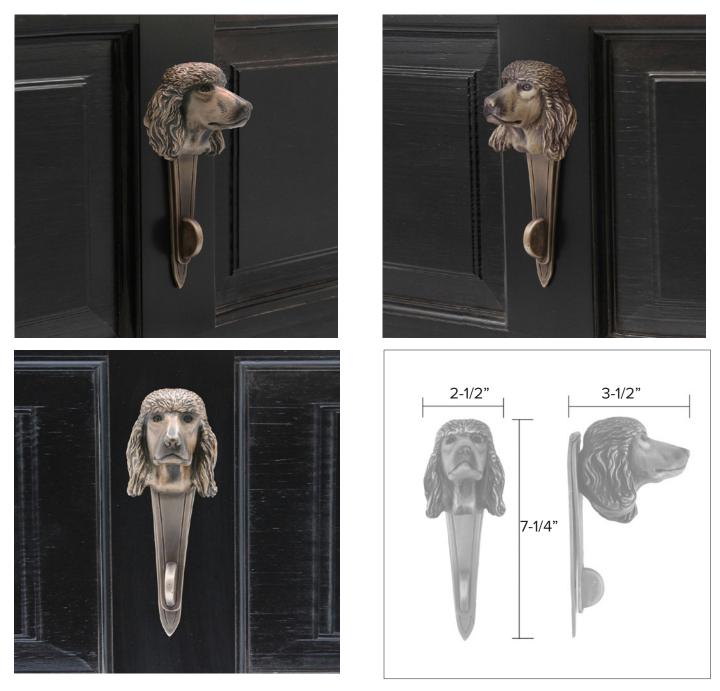

#### Poodle Hook

Poodle Leash Hook HK-PD \$ 350

Finish: Patinead Oil rubbed Bronze

The designs and products shown here together with the pictures thereof are the intellectual property of Martin Pierce and are protected by copyright©1994-2021