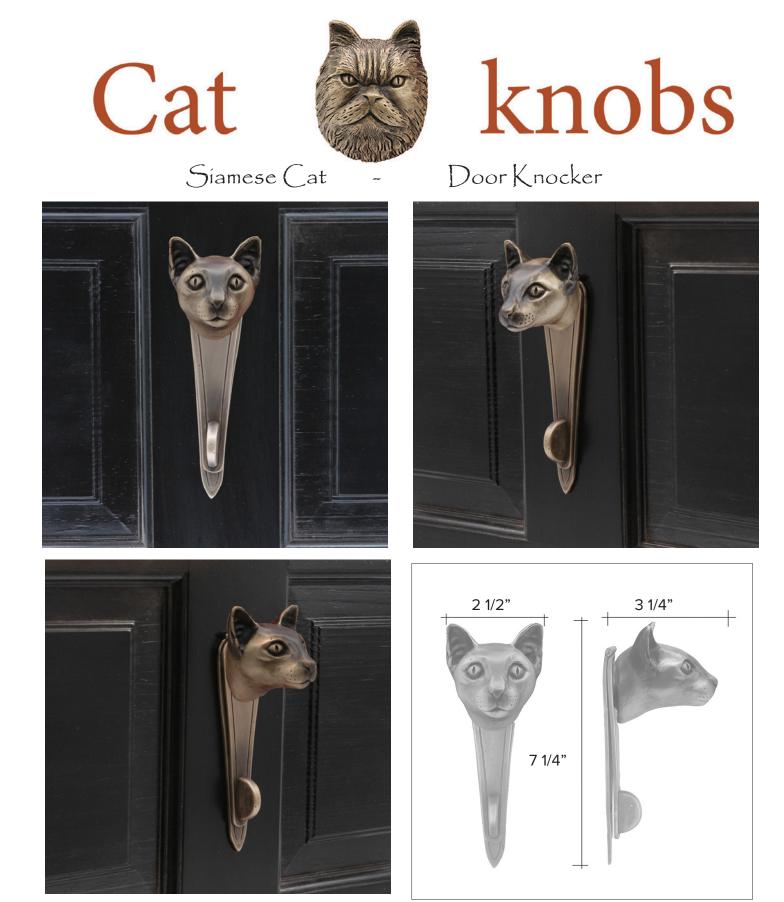

51

www.martinpierce.com

Cat

Siamese Cat Door Accessories ~

Siamese Cat Hook

Siamese Cat Knocker

Siamese Cat Passage Way Set Siamese Cat Door Pull The designs and products shown here together with the pictures thereof are the intellectual property of Martin Pierce and are protected by copyright©1994-2021 info@martinpierce.com Tel: 323 939 5929 www.martinpierce.com

Síamese Cat

Coat Hook

Síamese Cat Hook HK-SM \$350

Finish: Patinead Oil rubbed Bronze

The designs and products shown here together with the pictures thereof are the intellectual property of Martin Pierce and are protected by copyright©1994-2021

www.martinpierce.com

info@martinpierce.com 53

Tel: 323 939 5929

Door Pull

Siamese Cat Door Pull PL-SM \$ 350

Finish: Patinead Oil rubbed Bronze

The designs and products shown here together with the pictures thereof are the intellectual property of Martin Pierce and are protected by copyright©1994-2021

www.martinpierce.com

Siamese Cat Door Knocker KN-SM \$ 385

Finish: Patinead Oil rubbed Bronze

The designs and products shown here together with the pictures thereof are the intellectual property of Martin Pierce and are protected by copyright© 1994-2021  $T_{\rm eff}$  (2000)  $T_{$ 

www.martinpierce.com

info@martinpierce.com 55 Tel: 323 939 5929

Síamese Cat -Door Knob & Knob-Set

Siamese Passage Door Set PS-SM \$ 855

Siamese One Fixed Door Knob DN-SM \$ 400

3 1/4" 3 3/4" 4"

Siamese Passage Way Door Set PS-RD \$ 855 Finish: Patinead Oil rubbed Brow The designs and products shown here together with the pictures thereof are the intellectual property of Martin Pierce and are Finish: Patinead Oil rubbed Bronze protected by copyright@1994-2021 Tel: 323 939 5929 info@martinpierce.com www.martinpierce.com