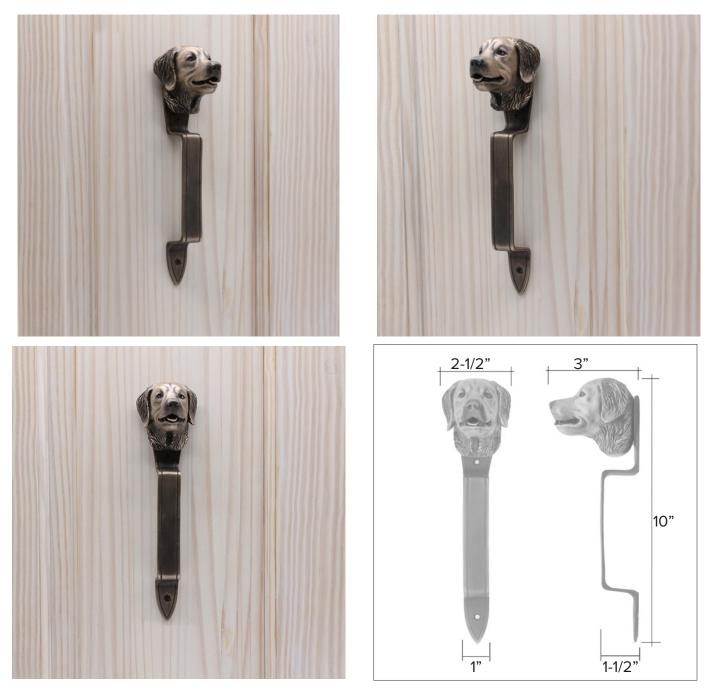

www.martinpierce.com

Golden Retriever - Hook

The designs and products shown here together with the pictures thereof are the intellectual property of Martin Pierce and are protected by copyright©1994-2021

www.martinpierce.com

Golden Retriever - Knocker

Golden Retriever Door Knocker KN-GR \$ 385

Finish: Patinead Oil rubbed Bronze

The designs and products shown here together with the pictures thereof are the intellectual property of Martin Pierce and are protected by copyright©1994-2021

www.martinpierce.com

Golden Retriever - Door Pull

Golden Retriever Door PL-GR \$ 350

Finish: Patinead Oil rubbed Bronze

The designs and products shown here together with the pictures thereof are the intellectual property of Martin Pierce and are protected by copyright©1994-2021