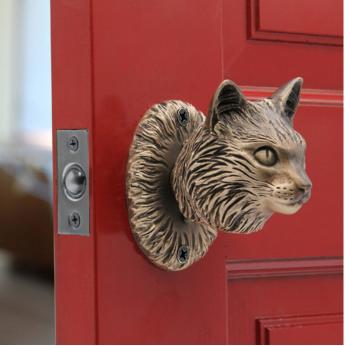

Persian Cat

Persian Cat Passage Door Set PS-PS \$855

Persian Cat Passage Door Set PS-PS \$855

Persian Cat One Fixed Door Knob DN-PS \$ 400

Finish: Patinead Oil rubbed Bronze

The designs and products shown here together with the pictures thereof are the intellectual property of Martin Pierce and are protected by copyright©1994-2021  $T_{\rm eff} = 1.222$  at a 5.222