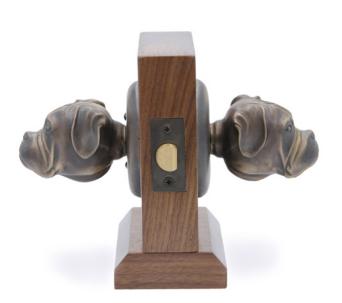

www.martinpierce.com

Boxer Passage Way Set

Boxer Passage Door Set PS-BX \$855

One Fixed Door Knob DN-BX\$ 400

Boxer Passage Door Set PS-BX \$855

Finish: Patinead Oil rubbed Bronze

The designs and products shown here together with the pictures thereof are the intellectual property of Martin Pierce and are protected by copyright©1994-2021