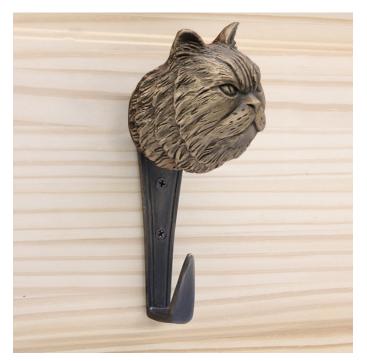

# knobs

Persian Cat

Persian Cat Hook HK-PS \$ 350

Persian Cat Knocker KN-PS \$ 385

Persian Cat Passage Way Set PS-PS \$ 855 Persian Cat Door Pull PL-PS \$ 350 The designs and products shown here together with the pictures thereof are the intellectual property of Martin Pierce and are protected by copyright@1994-2021 info@martinpierce.com Tel: 323 939 5929 www.martinpierce.com

Persian Cat

Leash - Coat Hook

Persian Cat Hook HK-PS \$ 350

Finish: Patinead Oil rubbed Bronze

The designs and products shown here together with the pictures thereof are the intellectual property of Martin Pierce and are protected by copyright@1994-2021