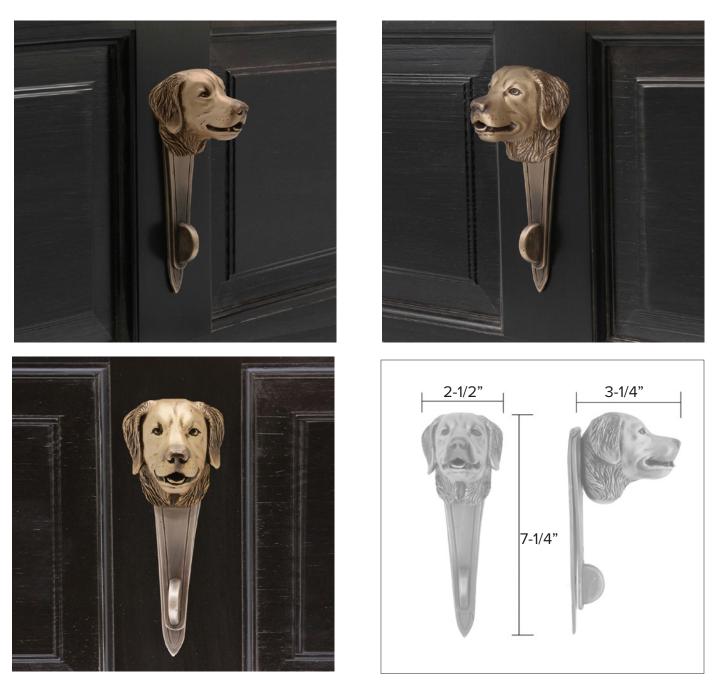

www.martinpierce.com

Golden Retriever - Knocker

Golden Retriever Door Knocker KN-GR \$ 385

Finish: Patinead Oil rubbed Bronze

The designs and products shown here together with the pictures thereof are the intellectual property of Martin Pierce and are protected by copyright©1994-2021