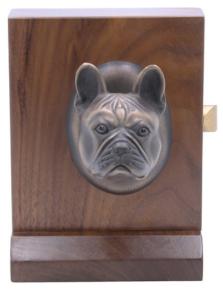

#### French Bulldog Hook

French Bulldog DoorHook HK-FBD \$ 350

Finish: Patinead Oil rubbed Bronze

The designs and products shown here together with the pictures thereof are the intellectual property of Martin Pierce and are protected by copyright©1994-2021