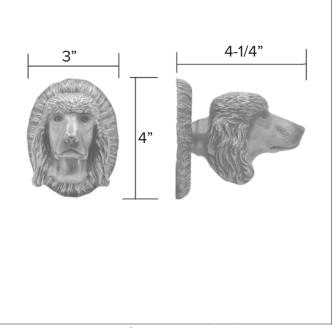

#### Labrador Passage Way Set

Labrador Passage Way Set PS-LAB \$ 855

Labrador Passage Way Set PS-LAB \$ 855

One Fixed Door Knob DN-LAB \$ 400

Finish: Patinead Oil rubbed Bronze

The designs and products shown here together with the pictures thereof are the intellectual property of Martin Pierce and are protected by copyright©1994-2021