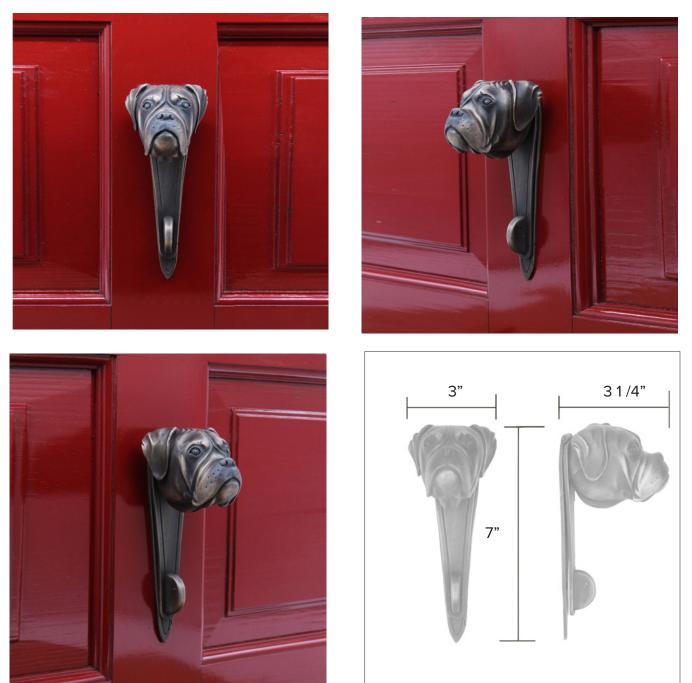

#### Boxer Knocker

Boxer Door Knocker KN-BX \$ 385

Finish: Patinead Oil rubbed Bronze

The designs and products shown here together with the pictures thereof are the intellectual property of Martin Pierce and are protected by copyright©1994-2021

www.martinpierce.com

Boxer Hook

Boxer Leash Hook HK-BX \$ 350

Finish: Patinead Oil rubbed Bronze

The designs and products shown here together with the pictures thereof are the intellectual property of Martin Pierce and are protected by copyright©1994-2021

www.martinpierce.com

Boxer Door Pull

Boxer Pull PL-BX \$ 350

Finish: Patinead Oil rubbed Bronze

The designs and products shown here together with the pictures thereof are the intellectual property of Martin Pierce and are protected by copyright©1994-2021

www.martinpierce.com

Boxer Passage Way Set

Boxer Passage Door Set PS-BX \$855

One Fixed Door Knob DN-BX\$ 400

Boxer Passage Door Set PS-BX \$855

Finish: Patinead Oil rubbed Bronze

The designs and products shown here together with the pictures thereof are the intellectual property of Martin Pierce and are protected by copyright©1994-2021