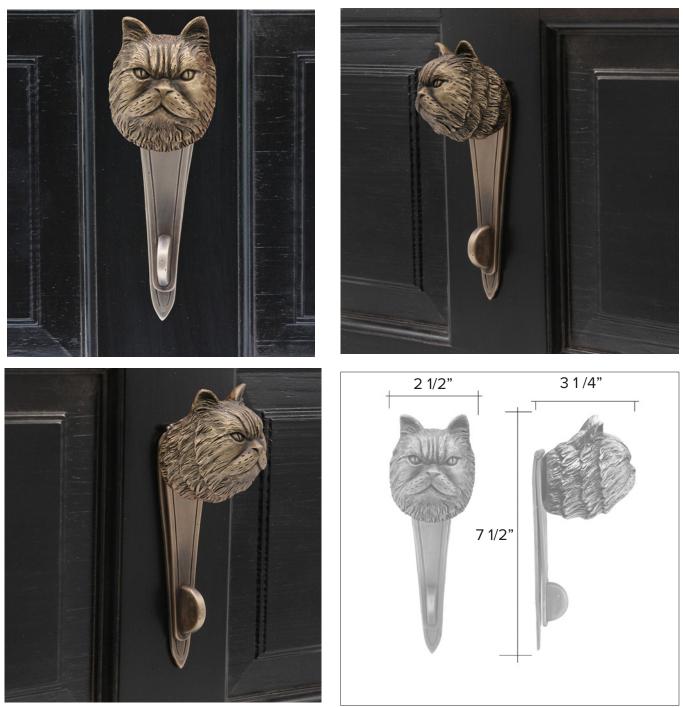

# knobs

Persian Cat

Persian Cat Hook HK-PS \$ 350

Persian Cat Knocker KN-PS \$ 385

Persian Cat Passage Way Set PS-PS \$ 855 Persian Cat Door Pull PL-PS \$ 350 The designs and products shown here together with the pictures thereof are the intellectual property of Martin Pierce and are protected by copyright@1994-2021 info@martinpierce.com Tel: 323 939 5929 www.martinpierce.com

Persian Cat

Leash - Coat Hook

Persian Cat Hook HK-PS \$ 350

Finish: Patinead Oil rubbed Bronze

The designs and products shown here together with the pictures thereof are the intellectual property of Martin Pierce and are protected by copyright@1994-2021

www.martinpierce.com

info@martinpierce.com Tel: 323 939 5929

Persían Cat Door Knocker

Persian Cat Door Knocker DK-PS

Finish: Patinead Oil rubbed Bronze

The designs and products shown here together with the pictures thereof are the intellectual property of Martin Pierce and are protected by copyright©1994-2021 www.martinpierce.com