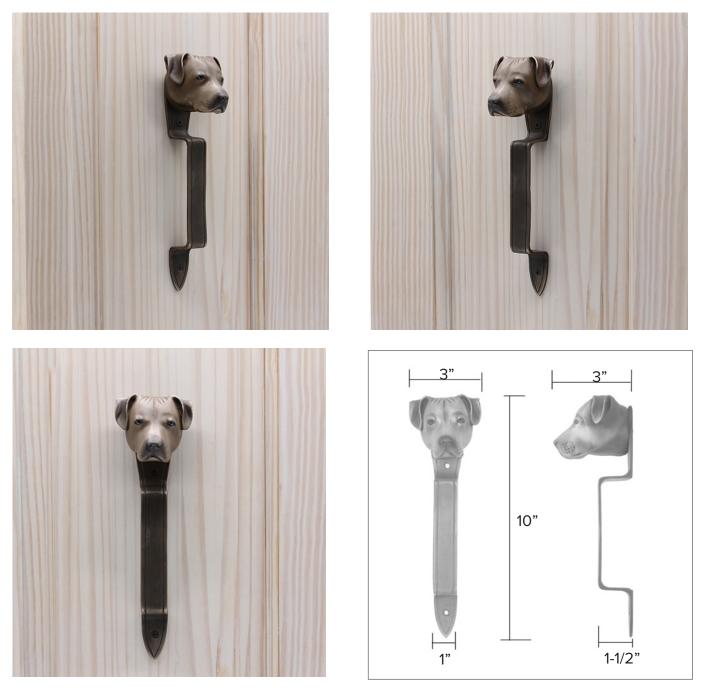

www.martinpierce.com

Boxer Hook

Boxer Leash Hook HK-BX \$ 350

Finish: Patinead Oil rubbed Bronze

The designs and products shown here together with the pictures thereof are the intellectual property of Martin Pierce and are protected by copyright©1994-2021