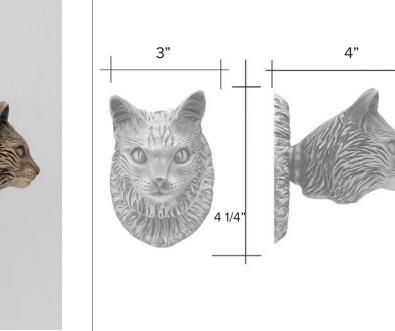

# knobs

Persian Cat

Persian Cat Hook HK-PS \$ 350

Persian Cat Knocker KN-PS \$ 385

Persian Cat Passage Way Set PS-PS \$ 855 Persian Cat Door Pull PL-PS \$ 350 The designs and products shown here together with the pictures thereof are the intellectual property of Martin Pierce and are protected by copyright@1994-2021 info@martinpierce.com Tel: 323 939 5929 www.martinpierce.com

Persian Cat

Leash - Coat Hook

Persian Cat Hook HK-PS \$ 350

Finish: Patinead Oil rubbed Bronze

The designs and products shown here together with the pictures thereof are the intellectual property of Martin Pierce and are protected by copyright@1994-2021