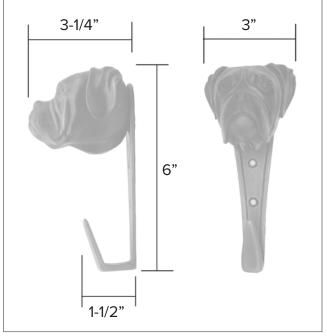

www.martinpierce.com

Boxer Hook

Boxer Leash Hook HK-BX \$ 350

Finish: Patinead Oil rubbed Bronze

The designs and products shown here together with the pictures thereof are the intellectual property of Martin Pierce and are protected by copyright©1994-2021