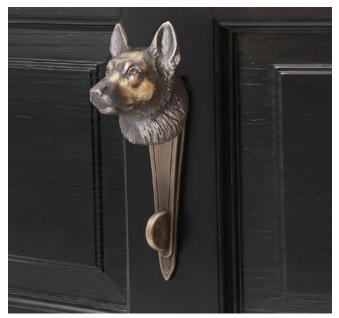

www.martinpierce.com

German Shepherd Knocker

German Shepherd Door Knocker KN-GS \$ 385

Finish: Patinead Oil rubbed Bronze

The designs and products shown here together with the pictures thereof are the intellectual property of Martin Pierce and are protected by copyright©1994-2021