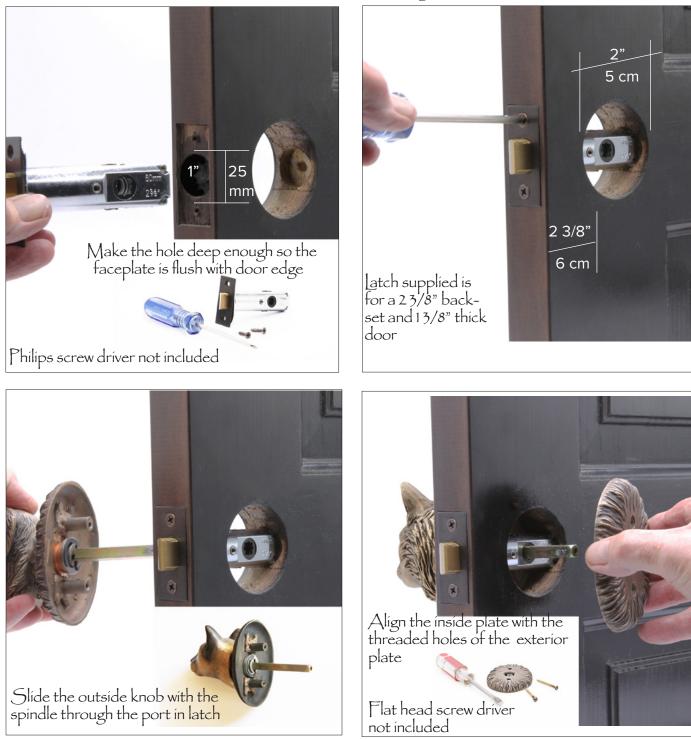

www.martinpierce.com

info@martinpierce.com

Tel: 323 939 5929

4"

Installation Guide 1 of 2 Pages

The designs and products shown here together with the pictures thereof are the intellectual property of Martin Pierce and are protected by copyright©1994-2021

www.martinpierce.com

info@martinpierce.com Tel: 323 939 5929

Installation GuidePage 2

Thread slot head screws provided into top and bottom holes of back plate.

Make sure the spindle is centered in the hole. Now test that the interior head fits before fully tightening the screws

Secure the knob by tightening the Allen screw using the Allen key provided

Latch supplied with wood screws. All necessary set, machine and allen screws are included together with one Allen key. Philips head and flat head screw drivers are required and are NOT INCLUDED but easy to find at any hardware store. The designs and products shown here together with the pictures thereof are the intellectual property of Martin Pierce and are protected by copyright©1994-2021