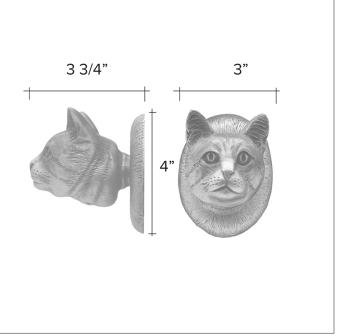

# knobs

Persian Cat

Persian Cat Hook HK-PS \$ 350

Persian Cat Knocker KN-PS \$ 385

Persian Cat Passage Way Set PS-PS \$ 855 Persian Cat Door Pull PL-PS \$ 350 The designs and products shown here together with the pictures thereof are the intellectual property of Martin Pierce and are protected by copyright@1994-2021 info@martinpierce.com Tel: 323 939 5929 www.martinpierce.com

Persian Cat

Leash - Coat Hook

Persian Cat Hook HK-PS \$ 350

Finish: Patinead Oil rubbed Bronze

The designs and products shown here together with the pictures thereof are the intellectual property of Martin Pierce and are protected by copyright@1994-2021

www.martinpierce.com

info@martinpierce.com Tel: 323 939 5929

Persían Cat Door Knocker

Persian Cat Door Knocker DK-PS

Finish: Patinead Oil rubbed Bronze

The designs and products shown here together with the pictures thereof are the intellectual property of Martin Pierce and are protected by copyright©1994-2021 www.martinpierce.com