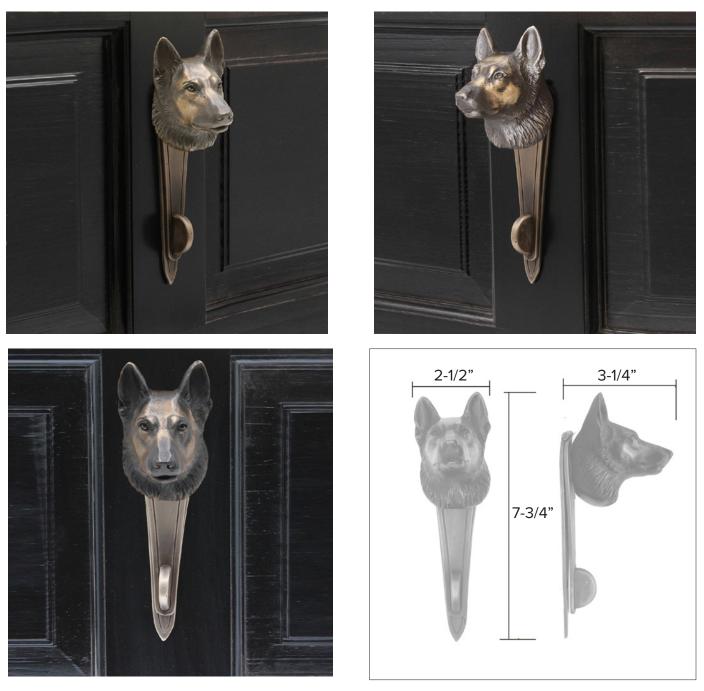

www.martinpierce.com

German Shepherd Knocker

German Shepherd Door Knocker KN-GS \$ 385

Finish: Patinead Oil rubbed Bronze

The designs and products shown here together with the pictures thereof are the intellectual property of Martin Pierce and are protected by copyright©1994-2021

www.martinpierce.com

info@martinpierce.com 20

German Shepherd Door Pull

German Shepherd Door Pull PL-GS \$ 350

Finish: Patinead Oil rubbed Bronze

The designs and products shown here together with the pictures thereof are the intellectual property of Martin Pierce and are protected by copyright©1994-2021