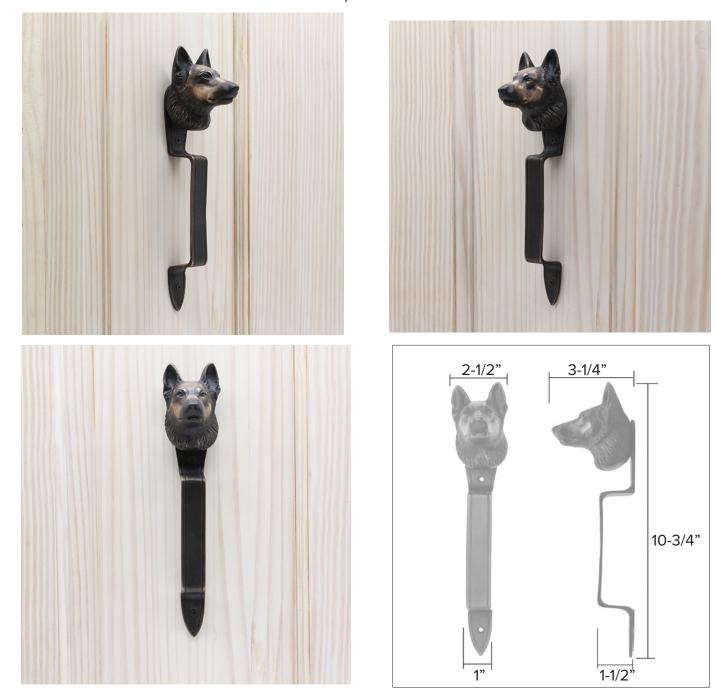

#### German Shepherd Products

German Shepherd Hook

German Shepherd Knocker

German Shepherd Door Pull German Shepherd Passage Way Set The designs and products shown here together with the pictures thereof are the intellectual property of Martin Pierce and are protected by copyright©1994-2021

18

www.martinpierce.com

German Shepherd Hook

German Shepherd Hook HK-GS \$ 350

Finish: Patinead Oil rubbed Bronze

The designs and products shown here together with the pictures thereof are the intellectual property of Martin Pierce and are protected by copyright©1994-2021

www.martinpierce.com

German Shepherd Knocker

German Shepherd Door Knocker KN-GS \$ 385

Finish: Patinead Oil rubbed Bronze

The designs and products shown here together with the pictures thereof are the intellectual property of Martin Pierce and are protected by copyright©1994-2021

www.martinpierce.com

info@martinpierce.com 20

German Shepherd Door Pull

German Shepherd Door Pull PL-GS \$ 350

Finish: Patinead Oil rubbed Bronze

The designs and products shown here together with the pictures thereof are the intellectual property of Martin Pierce and are protected by copyright©1994-2021

www.martinpierce.com

info@martinpierce.com

German Shepherd - Passage Way Set

German Shepherd Door Set PS-GS \$ 855

One Fixed Door Knob DN-GS \$ 400

German Shepherd Door Set PS-GS \$855

Finish: Patinead Oil rubbed Bronze

The designs and products shown here together with the pictures thereof are the intellectual property of Martin Pierce and are protected by copyright©1994-2021

www.martinpierce.com

info@martinpierce.com 22