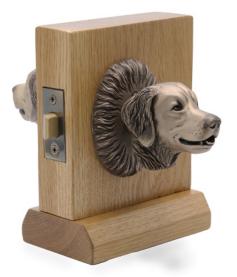

#### Golden Retriever - Passage Way Set

Golden Retriever Door Set PS-GR \$855

One Fixed Door Knob DN-GR \$ 400

Golden Retriever Door Set PS-GR \$855

Finish: Patinead Oil rubbed Bronze

The designs and products shown here together with the pictures thereof are the intellectual property of Martin Pierce and are protected by copyright©1994-2021