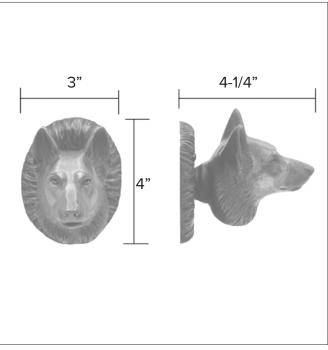

#### German Shepherd Products

German Shepherd Hook

German Shepherd Knocker

German Shepherd Door Pull German Shepherd Passage Way Set The designs and products shown here together with the pictures thereof are the intellectual property of Martin Pierce and are protected by copyright©1994-2021

18

www.martinpierce.com

German Shepherd Hook

German Shepherd Hook HK-GS \$ 350

Finish: Patinead Oil rubbed Bronze

The designs and products shown here together with the pictures thereof are the intellectual property of Martin Pierce and are protected by copyright©1994-2021

www.martinpierce.com

German Shepherd Knocker

German Shepherd Door Knocker KN-GS \$ 385

Finish: Patinead Oil rubbed Bronze

The designs and products shown here together with the pictures thereof are the intellectual property of Martin Pierce and are protected by copyright©1994-2021

www.martinpierce.com

info@martinpierce.com 20

German Shepherd Door Pull

German Shepherd Door Pull PL-GS \$ 350

Finish: Patinead Oil rubbed Bronze

The designs and products shown here together with the pictures thereof are the intellectual property of Martin Pierce and are protected by copyright©1994-2021

www.martinpierce.com

info@martinpierce.com

German Shepherd - Passage Way Set

German Shepherd Door Set PS-GS \$ 855

One Fixed Door Knob DN-GS \$ 400

German Shepherd Door Set PS-GS \$855

Finish: Patinead Oil rubbed Bronze