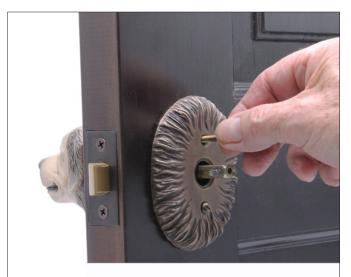

www.martinpierce.com

info@martinpierce.com Tel: 323 939 5929

Installation GuidePage 2

Thread slot head screws provided into top and bottom holes of back plate.

Make sure the spindle is centered in the hole. Now test that the interior head fits before fully tightening the screws