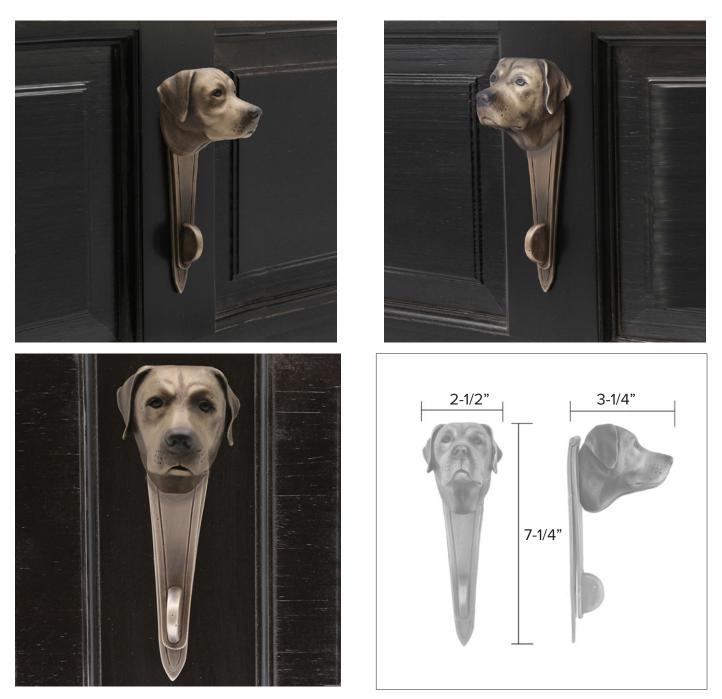

www.martinpierce.com

Labrador Knocker

Labrador Door Knocker KN-LAB \$ 385

Finish: Patinead Oil rubbed Bronze

The designs and products shown here together with the pictures thereof are the intellectual property of Martin Pierce and are protected by copyright©1994-2021