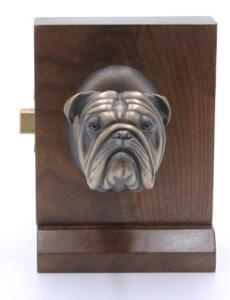

### English Bulldog Hook

English Bulldog Leash Hook HK-EBD \$ 350

Finish: Patinead Oil rubbed Bronze

The designs and products shown here together with the pictures thereof are the intellectual property of Martin Pierce and are protected by copyright©1994-2021