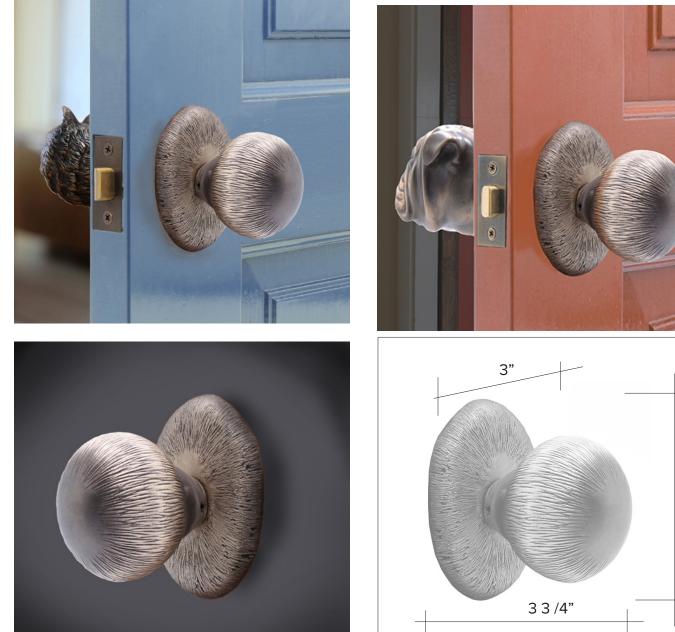

#### PLAIN KNOB FOR CAT OR DOG KNOBSET

Plain Fixed Door Knob DN-PLA \$ 400

Finish: Patinead Oil rubbed Bronze

The designs and products shown here together with the pictures thereof are the intellectual property of Martin Pierce and are protected by copyright©1994-2021

www.martinpierce.com

info@martinpierce.com

Tel: 323 939 5929

4"

Installation Guide 1 of 2 Pages

The designs and products shown here together with the pictures thereof are the intellectual property of Martin Pierce and are protected by copyright©1994-2021