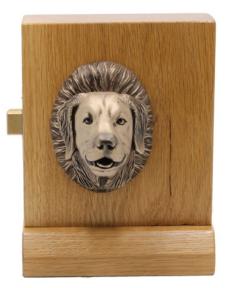

#### Golden Retriever - Passage Way Set

Golden Retriever Door Set PS-GR \$855

One Fixed Door Knob DN-GR \$ 400

Golden Retriever Door Set PS-GR \$855

Finish: Patinead Oil rubbed Bronze

The designs and products shown here together with the pictures thereof are the intellectual property of Martin Pierce and are protected by copyright©1994-2021