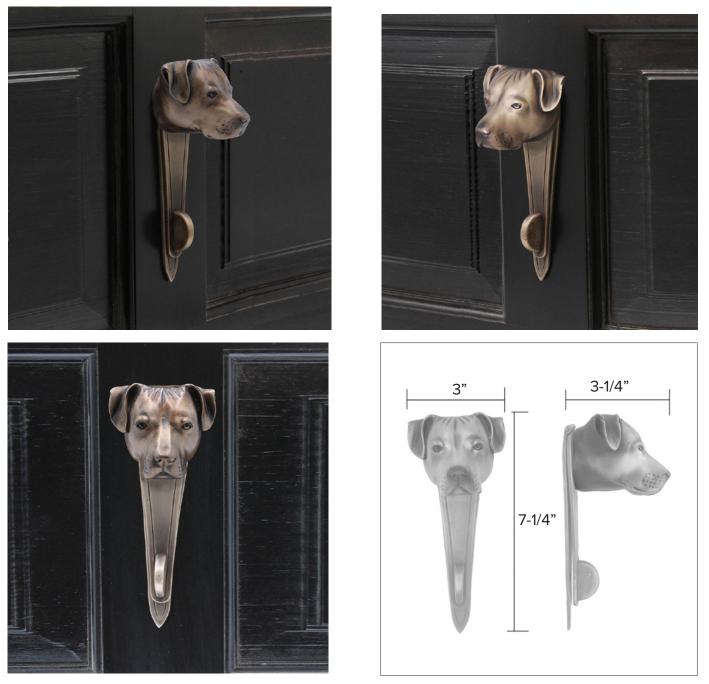

#### Boxer Knocker

Boxer Door Knocker KN-BX \$ 385

Finish: Patinead Oil rubbed Bronze

The designs and products shown here together with the pictures thereof are the intellectual property of Martin Pierce and are protected by copyright©1994-2021