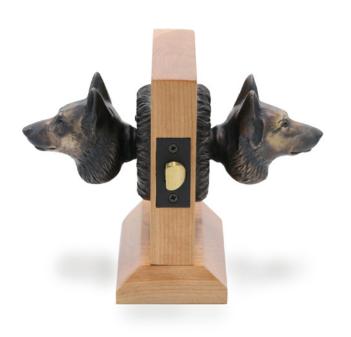

www.martinpierce.com

info@martinpierce.com

German Shepherd - Passage Way Set

German Shepherd Door Set PS-GS \$ 855

One Fixed Door Knob DN-GS \$ 400

German Shepherd Door Set PS-GS \$855

Finish: Patinead Oil rubbed Bronze

The designs and products shown here together with the pictures thereof are the intellectual property of Martin Pierce and are protected by copyright©1994-2021

www.martinpierce.com

info@martinpierce.com 22