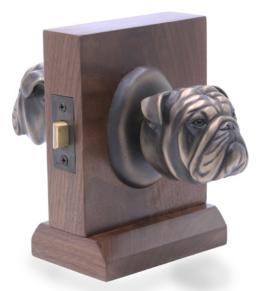

www.martinpierce.com

English Bulldog Passage Way Set

English Bulldog Door Set PS-EBD \$855

One Fixed Door Knob DN-EBD\$ 400

English Bulldog Door Set PS-EBD \$ 855

Finish: Patinead Oil Rubbed Bronze

The designs and products shown here together with the pictures thereof are the intellectual property of Martin Pierce and are protected by copyright©1994-2021