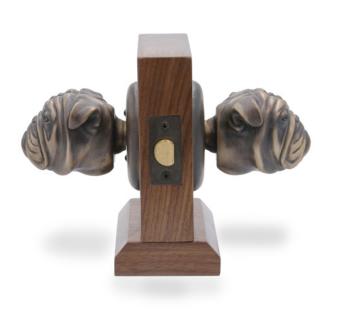

www.martinpierce.com

English Bulldog Passage Way Set

English Bulldog Door Set PS-EBD \$855

One Fixed Door Knob DN-EBD\$ 400

English Bulldog Door Set PS-EBD \$ 855

Finish: Patinead Oil Rubbed Bronze

The designs and products shown here together with the pictures thereof are the intellectual property of Martin Pierce and are protected by copyright©1994-2021