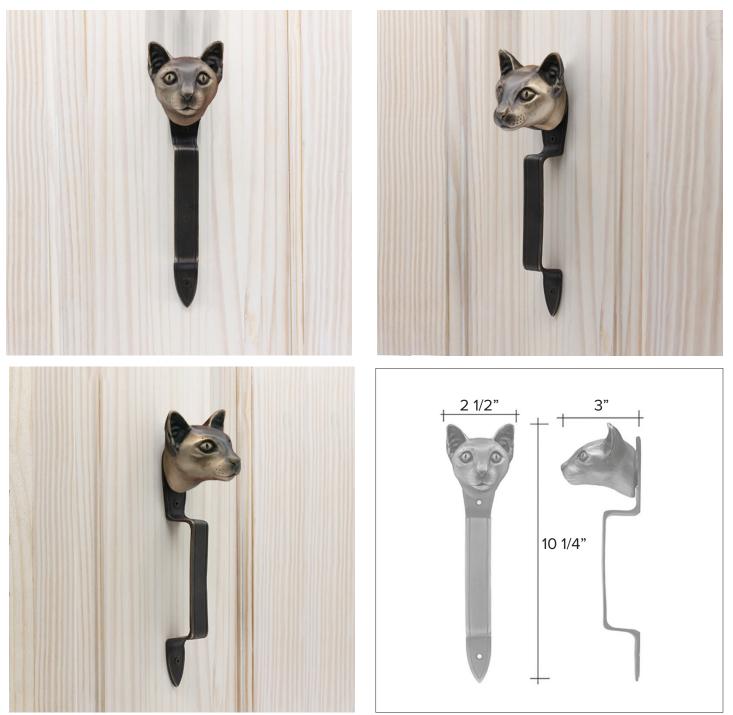

Síamese Cat

Coat Hook

Síamese Cat Hook HK-SM \$350

Finish: Patinead Oil rubbed Bronze

The designs and products shown here together with the pictures thereof are the intellectual property of Martin Pierce and are protected by copyright©1994-2021

www.martinpierce.com

info@martinpierce.com 53

Tel: 323 939 5929

Door Pull

Siamese Cat Door Pull PL-SM \$ 350

Finish: Patinead Oil rubbed Bronze

The designs and products shown here together with the pictures thereof are the intellectual property of Martin Pierce and are protected by copyright©1994-2021

www.martinpierce.com

Siamese Cat Door Knocker KN-SM \$ 385

Finish: Patinead Oil rubbed Bronze

The designs and products shown here together with the pictures thereof are the intellectual property of Martin Pierce and are protected by copyright© 1994-2021  $T_{\rm eff}$  (2000)  $T_{$ 

www.martinpierce.com

info@martinpierce.com 55 Tel: 323 939 5929

Síamese Cat -Door Knob & Knob-Set

Siamese Passage Door Set PS-SM \$ 855

Siamese One Fixed Door Knob DN-SM \$ 400

3 1/4" 3 3/4" 4"

Siamese Passage Way Door Set PS-RD \$ 855 Finish: Patinead Oil rubbed Brow The designs and products shown here together with the pictures thereof are the intellectual property of Martin Pierce and are Finish: Patinead Oil rubbed Bronze protected by copyright@1994-2021 Tel: 323 939 5929 info@martinpierce.com www.martinpierce.com