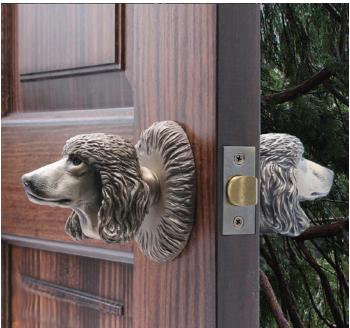

www.martinpierce.com

Poodle Passage Way Set

Poodle Passage Way Set PS-PD \$ 855

One Fixed Door Knob DN-PD \$ 400

Finish: Patinead Oil rubbed Bronze

The designs and products shown here together with the pictures thereof are the intellectual property of Martin Pierce and are protected by copyright©1994-2021