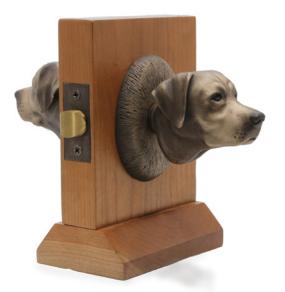

#### Labrador Passage Way Set

Labrador Passage Way Set PS-LAB \$ 855

Labrador Passage Way Set PS-LAB \$ 855

One Fixed Door Knob DN-LAB \$ 400

Finish: Patinead Oil rubbed Bronze

The designs and products shown here together with the pictures thereof are the intellectual property of Martin Pierce and are protected by copyright©1994-2021