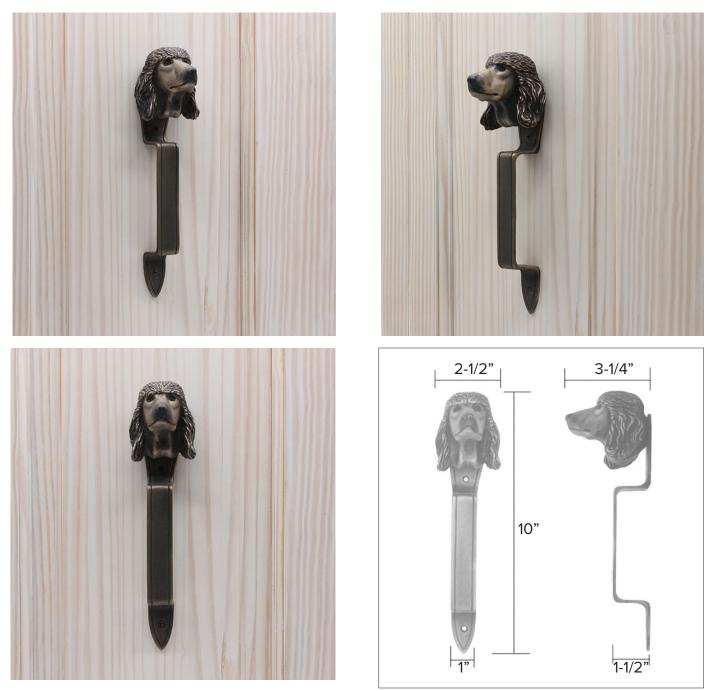

#### Poodle Hook

Poodle Leash Hook HK-PD \$ 350

Finish: Patinead Oil rubbed Bronze

The designs and products shown here together with the pictures thereof are the intellectual property of Martin Pierce and are protected by copyright©1994-2021

www.martinpierce.com

Poodle Knocker

Poodle Door Knocker KN-PD \$ 385

Finish: Patinead Oil rubbed Bronze

The designs and products shown here together with the pictures thereof are the intellectual property of Martin Pierce and are protected by copyright©1994-2021

www.martinpierce.com

Poodle Door Pull

Poodle Door Pull PL-PD \$ 350

Finish: Patinead Oil rubbed Bronze

The designs and products shown here together with the pictures thereof are the intellectual property of Martin Pierce and are protected by copyright©1994-2021

www.martinpierce.com

Poodle Passage Way Set

Poodle Passage Way Set PS-PD \$ 855

One Fixed Door Knob DN-PD \$ 400

Finish: Patinead Oil rubbed Bronze

The designs and products shown here together with the pictures thereof are the intellectual property of Martin Pierce and are protected by copyright©1994-2021