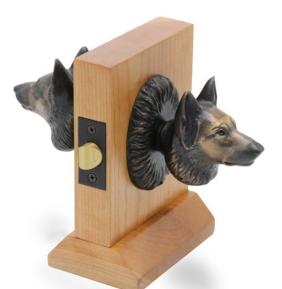

www.martinpierce.com

info@martinpierce.com

German Shepherd - Passage Way Set

German Shepherd Door Set PS-GS \$ 855

One Fixed Door Knob DN-GS \$ 400

German Shepherd Door Set PS-GS \$855

Finish: Patinead Oil rubbed Bronze

The designs and products shown here together with the pictures thereof are the intellectual property of Martin Pierce and are protected by copyright©1994-2021

www.martinpierce.com

info@martinpierce.com 22