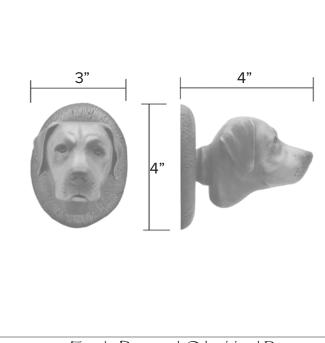

#### 28

Labrador Hook

Labrador Leash Hook HK-LAB \$ 350

Finish: Patinead Oil rubbed Bronze

The designs and products shown here together with the pictures thereof are the intellectual property of Martin Pierce and are protected by copyright©1994-2021