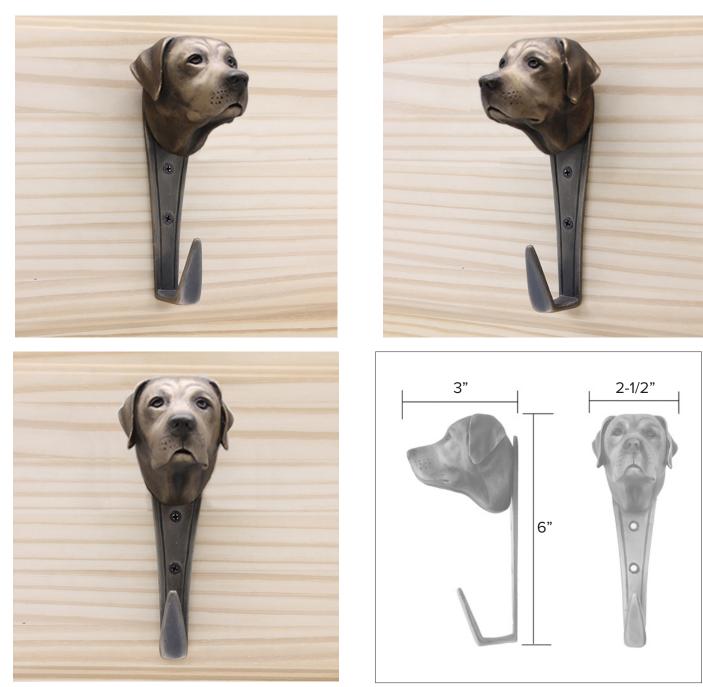

#### 28

Labrador Hook

Labrador Leash Hook HK-LAB \$ 350

Finish: Patinead Oil rubbed Bronze

The designs and products shown here together with the pictures thereof are the intellectual property of Martin Pierce and are protected by copyright©1994-2021