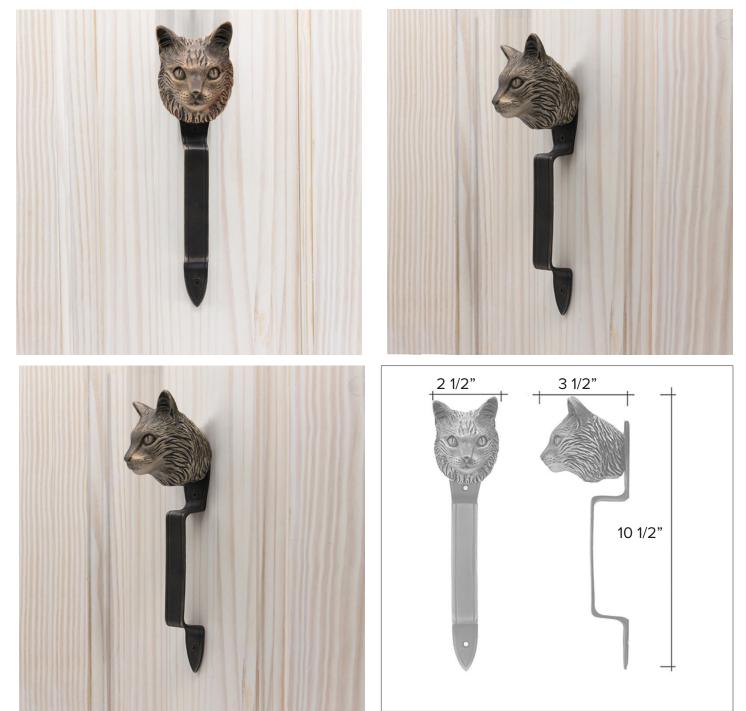

# knobs

Persian Cat

Persian Cat Hook HK-PS \$ 350

Persian Cat Knocker KN-PS \$ 385

Persian Cat Passage Way Set PS-PS \$ 855 Persian Cat Door Pull PL-PS \$ 350 The designs and products shown here together with the pictures thereof are the intellectual property of Martin Pierce and are protected by copyright@1994-2021 info@martinpierce.com Tel: 323 939 5929 www.martinpierce.com

Persian Cat

Leash - Coat Hook

Persian Cat Hook HK-PS \$ 350

Finish: Patinead Oil rubbed Bronze

The designs and products shown here together with the pictures thereof are the intellectual property of Martin Pierce and are protected by copyright@1994-2021

www.martinpierce.com

info@martinpierce.com Tel: 323 939 5929

Persían Cat Door Knocker

Persian Cat Door Knocker DK-PS

Finish: Patinead Oil rubbed Bronze

The designs and products shown here together with the pictures thereof are the intellectual property of Martin Pierce and are protected by copyright©1994-2021 www.martinpierce.com

Persian Cat

Persian Cat Passage Door Set PS-PS \$855

Persian Cat Passage Door Set PS-PS \$855

Persian Cat One Fixed Door Knob DN-PS \$ 400

Finish: Patinead Oil rubbed Bronze

The designs and products shown here together with the pictures thereof are the intellectual property of Martin Pierce and are protected by copyright©1994-2021  $T_{\rm eff} = 1.222$  at a 5.222