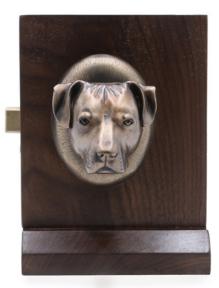

#### Boxer Knocker

Boxer Door Knocker KN-BX \$ 385

Finish: Patinead Oil rubbed Bronze

The designs and products shown here together with the pictures thereof are the intellectual property of Martin Pierce and are protected by copyright©1994-2021