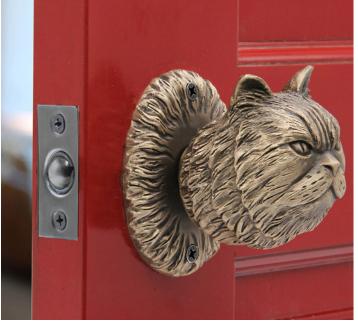

Persian Cat

Persian Cat Passage Door Set PS-PS \$855

Persian Cat Passage Door Set PS-PS \$855

Persian Cat One Fixed Door Knob DN-PS \$ 400

Finish: Patinead Oil rubbed Bronze

The designs and products shown here together with the pictures thereof are the intellectual property of Martin Pierce and are protected by copyright©1994-2021  $T_{\rm eff} = 1.222$  at a 5.222