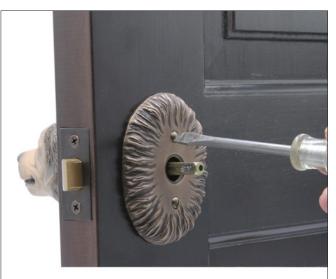

www.martinpierce.com

info@martinpierce.com Tel: 323 939 5929

Installation GuidePage 2

Thread slot head screws provided into top and bottom holes of back plate.

Make sure the spindle is centered in the hole. Now test that the interior head fits before fully tightening the screws