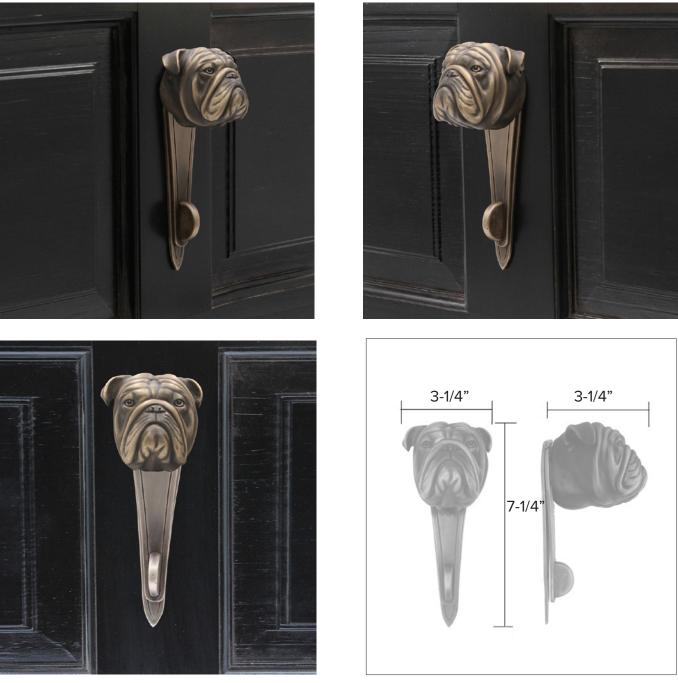

www.martinpierce.com

English Bulldog Door Pull

English Bulldog Door Pull PL-EBD \$ 350

Finish: Patinead Oil rubbed Bronze

The designs and products shown here together with the pictures thereof are the intellectual property of Martin Pierce and are protected by copyright©1994-2021