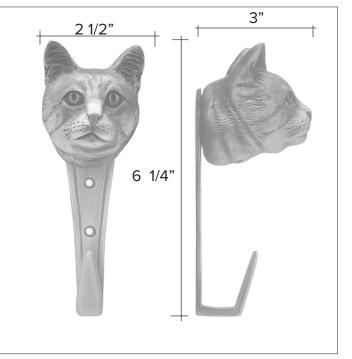

#### Common Cat - Door Accessories

Common Cat Hook HK-SC \$ 350

Common Cat Knocker HK-SC \$ 385

Common Cat Door Pull PL-SC \$ 350 The designs and products shown here together with the pictures thereof are the intellectual property of Martin Pierce and are protected by copyright©1994-2021 info@martinpierce.com Tel: 323 939 5929 www.martinpierce.com

#### Common Cat - Leash - Coat Hook

Common Cat Hook HK-SC \$ 350 Finish: Patinead Oil rubbed Bronze The designs and products shown here together with the pictures thereof are the intellectual property of Martin Pierce and are protected by copyright©1994-2021 www.martinpierce.com info@martinpierce.com Tel: 323 939 5929

Common Cat - Door Pull

Common Cat Door Pull PL-SC \$ 350 The designs and products shown here together with the pictures thereof are the intellectual property of Martin Pierce and are protected by copyright©1994-2021 Finish: Patinead Oil rubbed Bronze Tel: 323 939 5929 info@martinpierce.com www.martinpierce.com