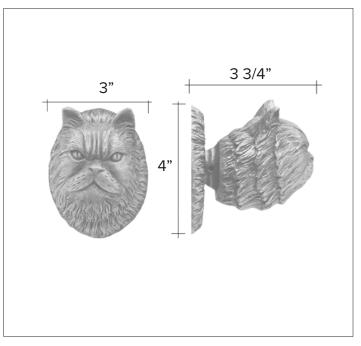

# knobs

Persian Cat

Persian Cat Hook HK-PS \$ 350

Persian Cat Knocker KN-PS \$ 385

Persian Cat Passage Way Set PS-PS \$ 855 Persian Cat Door Pull PL-PS \$ 350 The designs and products shown here together with the pictures thereof are the intellectual property of Martin Pierce and are protected by copyright@1994-2021 info@martinpierce.com Tel: 323 939 5929 www.martinpierce.com

Persian Cat

Leash - Coat Hook

Persian Cat Hook HK-PS \$ 350

Finish: Patinead Oil rubbed Bronze

The designs and products shown here together with the pictures thereof are the intellectual property of Martin Pierce and are protected by copyright@1994-2021