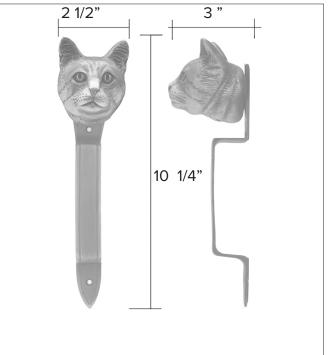

#### Common Cat - Door Accessories

Common Cat Hook HK-SC \$ 350

Common Cat Knocker HK-SC \$ 385

Common Cat Door Pull PL-SC \$ 350 The designs and products shown here together with the pictures thereof are the intellectual property of Martin Pierce and are protected by copyright©1994-2021 info@martinpierce.com Tel: 323 939 5929 www.martinpierce.com

#### Common Cat - Leash - Coat Hook

Common Cat Hook HK-SC \$ 350 Finish: Patinead Oil rubbed Bronze The designs and products shown here together with the pictures thereof are the intellectual property of Martin Pierce and are protected by copyright©1994-2021 www.martinpierce.com info@martinpierce.com Tel: 323 939 5929