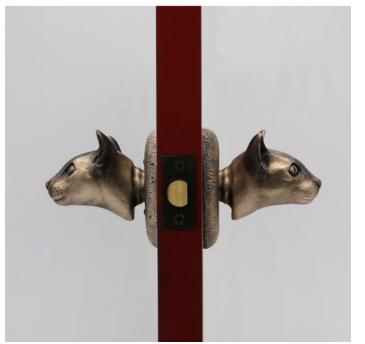

www.martinpierce.com

info@martinpierce.com 55 Tel: 323 939 5929

Síamese Cat -Door Knob & Knob-Set

Siamese Passage Door Set PS-SM \$ 855

Siamese One Fixed Door Knob DN-SM \$ 400

3 1/4" 3 3/4" 4"

Siamese Passage Way Door Set PS-RD \$ 855 Finish: Patinead Oil rubbed Brow The designs and products shown here together with the pictures thereof are the intellectual property of Martin Pierce and are Finish: Patinead Oil rubbed Bronze protected by copyright@1994-2021 Tel: 323 939 5929 info@martinpierce.com www.martinpierce.com