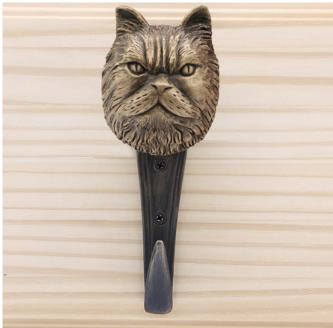

Persian Cat

Leash - Coat Hook

Persian Cat Hook HK-PS \$ 350

Finish: Patinead Oil rubbed Bronze

The designs and products shown here together with the pictures thereof are the intellectual property of Martin Pierce and are protected by copyright@1994-2021