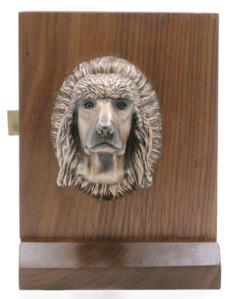

#### Labrador Passage Way Set

Labrador Passage Way Set PS-LAB \$ 855

Labrador Passage Way Set PS-LAB \$ 855

One Fixed Door Knob DN-LAB \$ 400

Finish: Patinead Oil rubbed Bronze

The designs and products shown here together with the pictures thereof are the intellectual property of Martin Pierce and are protected by copyright©1994-2021