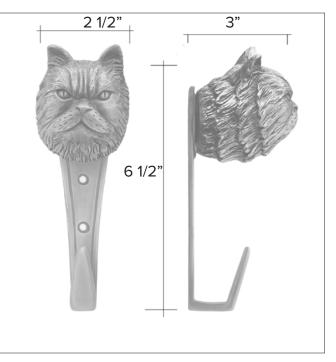

protected by copyright@1994-2021 www.martinpierce.com

Rag Doll Cat

Rag Doll Cat Hook HK-RD \$ 350

2 1/2" 3 1/2" 0 6 1/2"

Finish: Patinead Oil rubbed Bronze

The designs and products shown here together with the pictures thereof are the intellectual property of Martin Pierce and are protected by copyright©1994-2021