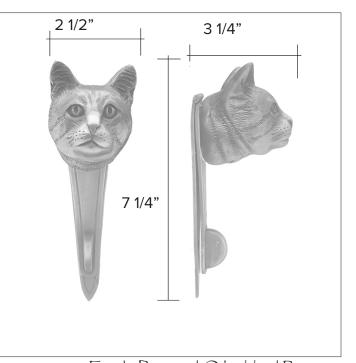

protected by copyright@1994-2021 www.martinpierce.com

Rag Doll Cat

Rag Doll Cat Hook HK-RD \$ 350

2 1/2" 3 1/2" 0 6 1/2"

Finish: Patinead Oil rubbed Bronze

The designs and products shown here together with the pictures thereof are the intellectual property of Martin Pierce and are protected by copyright©1994-2021