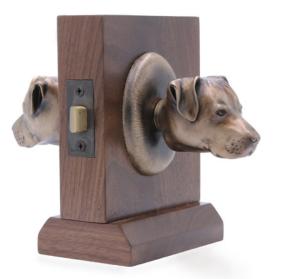

www.martinpierce.com

Boxer Passage Way Set

Boxer Passage Door Set PS-BX \$855

One Fixed Door Knob DN-BX\$ 400

Boxer Passage Door Set PS-BX \$855

Finish: Patinead Oil rubbed Bronze

The designs and products shown here together with the pictures thereof are the intellectual property of Martin Pierce and are protected by copyright©1994-2021