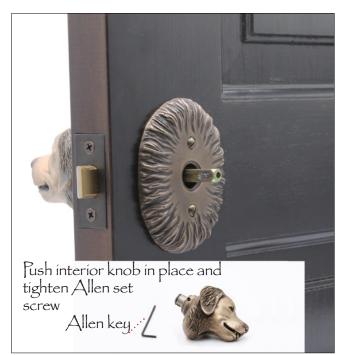

Secure the knob by tightening the Allen screw using the Allen key provided

Latch supplied with wood screws. All necessary set, machine and allen screws are included together with one Allen key. Philips head and flat head screw drivers are required and are NOT INCLUDED but easy to find at any hardware store. The designs and products shown here together with the pictures thereof are the intellectual property of Martin Pierce and are protected by copyright©1994-2021