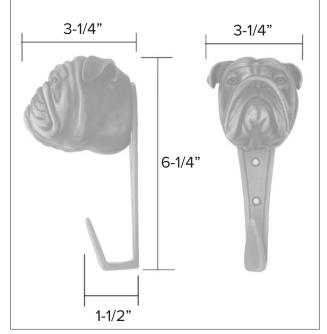

### English Bulldog Hook

English Bulldog Leash Hook HK-EBD \$ 350

Finish: Patinead Oil rubbed Bronze

The designs and products shown here together with the pictures thereof are the intellectual property of Martin Pierce and are protected by copyright©1994-2021