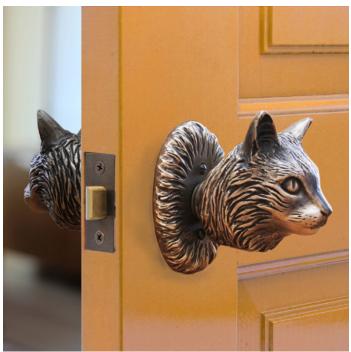

Persian Cat

Persian Cat Passage Door Set PS-PS \$855

Persian Cat Passage Door Set PS-PS \$855

Persian Cat One Fixed Door Knob DN-PS \$ 400

Finish: Patinead Oil rubbed Bronze

The designs and products shown here together with the pictures thereof are the intellectual property of Martin Pierce and are protected by copyright©1994-2021  $T_{\rm eff} = 1.222$  at a 5.222