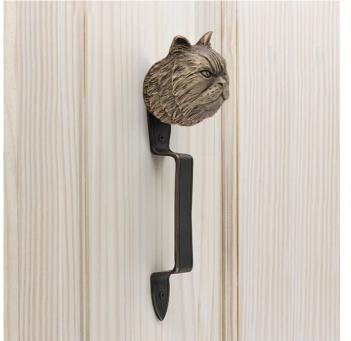

Persian Cat

Leash - Coat Hook

Persian Cat Hook HK-PS \$ 350

Finish: Patinead Oil rubbed Bronze

The designs and products shown here together with the pictures thereof are the intellectual property of Martin Pierce and are protected by copyright@1994-2021