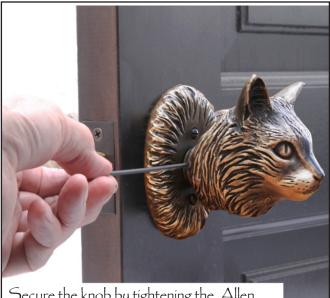

Secure the knob by tightening the Allen screw using the Allen key provided

Latch supplied with wood screws. All necessary set, machine and allen screws are included together with one Allen key. Philips head and flat head screw drivers are required and are NOT INCLUDED but easy to find at any hardware store. The designs and products shown here together with the pictures thereof are the intellectual property of Martin Pierce and are protected by copyright©1994-2021